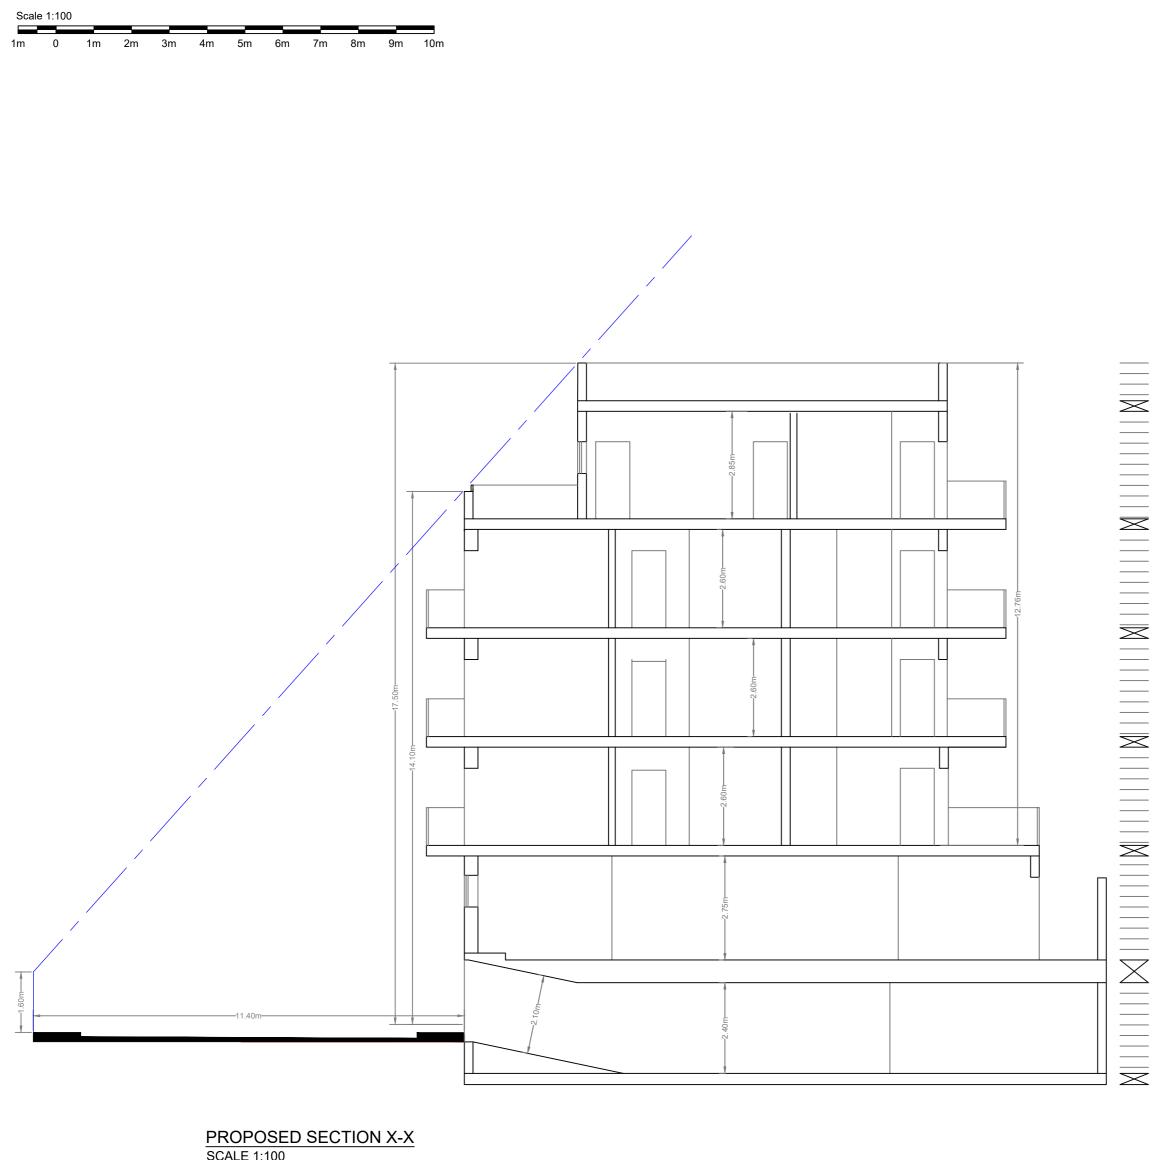

| SOLD     | SOLD         |
|              | Garage 2             | 33sqm         | 2-car    | €40,000  | €1,000       |
|              | Garage 3             | 18sqm         | 1-car    | €46,000  | €1,000       |
|              | Garage 4             | 17sqm         | 1-car    | SOLD     | SOLD         |
|              |                      |               |          |          |              |



Scale 1:100 

1m

0 1m 2m 3m 4m 5m 6m

7m

8m

## AREAS

| Unit   | Int. Area | Ext. Area | Total Area |
|--------|-----------|-----------|------------|
| No.1   | 63.2sq.m  | 16.9sq.m  | 80.1 sq.m  |
| No.2   | 50 sq.m   | 7.5sq.m   | 57.5 sq.m  |
| No.3,5 | 63.1sq.m  | 7.9 sq.m  | 71 sq.m    |
| No.4,6 | 50 sq.m   | 7.5 sq.m  | 57.5 sq.m  |
| No.7   | 91.1 sq.m | 33.3sq.m  | 124.4 sq.m |



SCALE 1:100

## Proposed Materials & Finishes:

- 1. Exposed Globigerina Limestone Facade Neat Jointings
- 2. Exposed Globigerina Limestone Facade Imbroll
- 3. PVC Apertures White in Colour
- 4. Wrought Iron Railing White in Colour
- 5. PVC Up & Over Garage door White in Colour
- 6. Iroko Timber Door



## PROPOSED ELEVATION

SCALE 1:100



— Х

SCALE 1:100