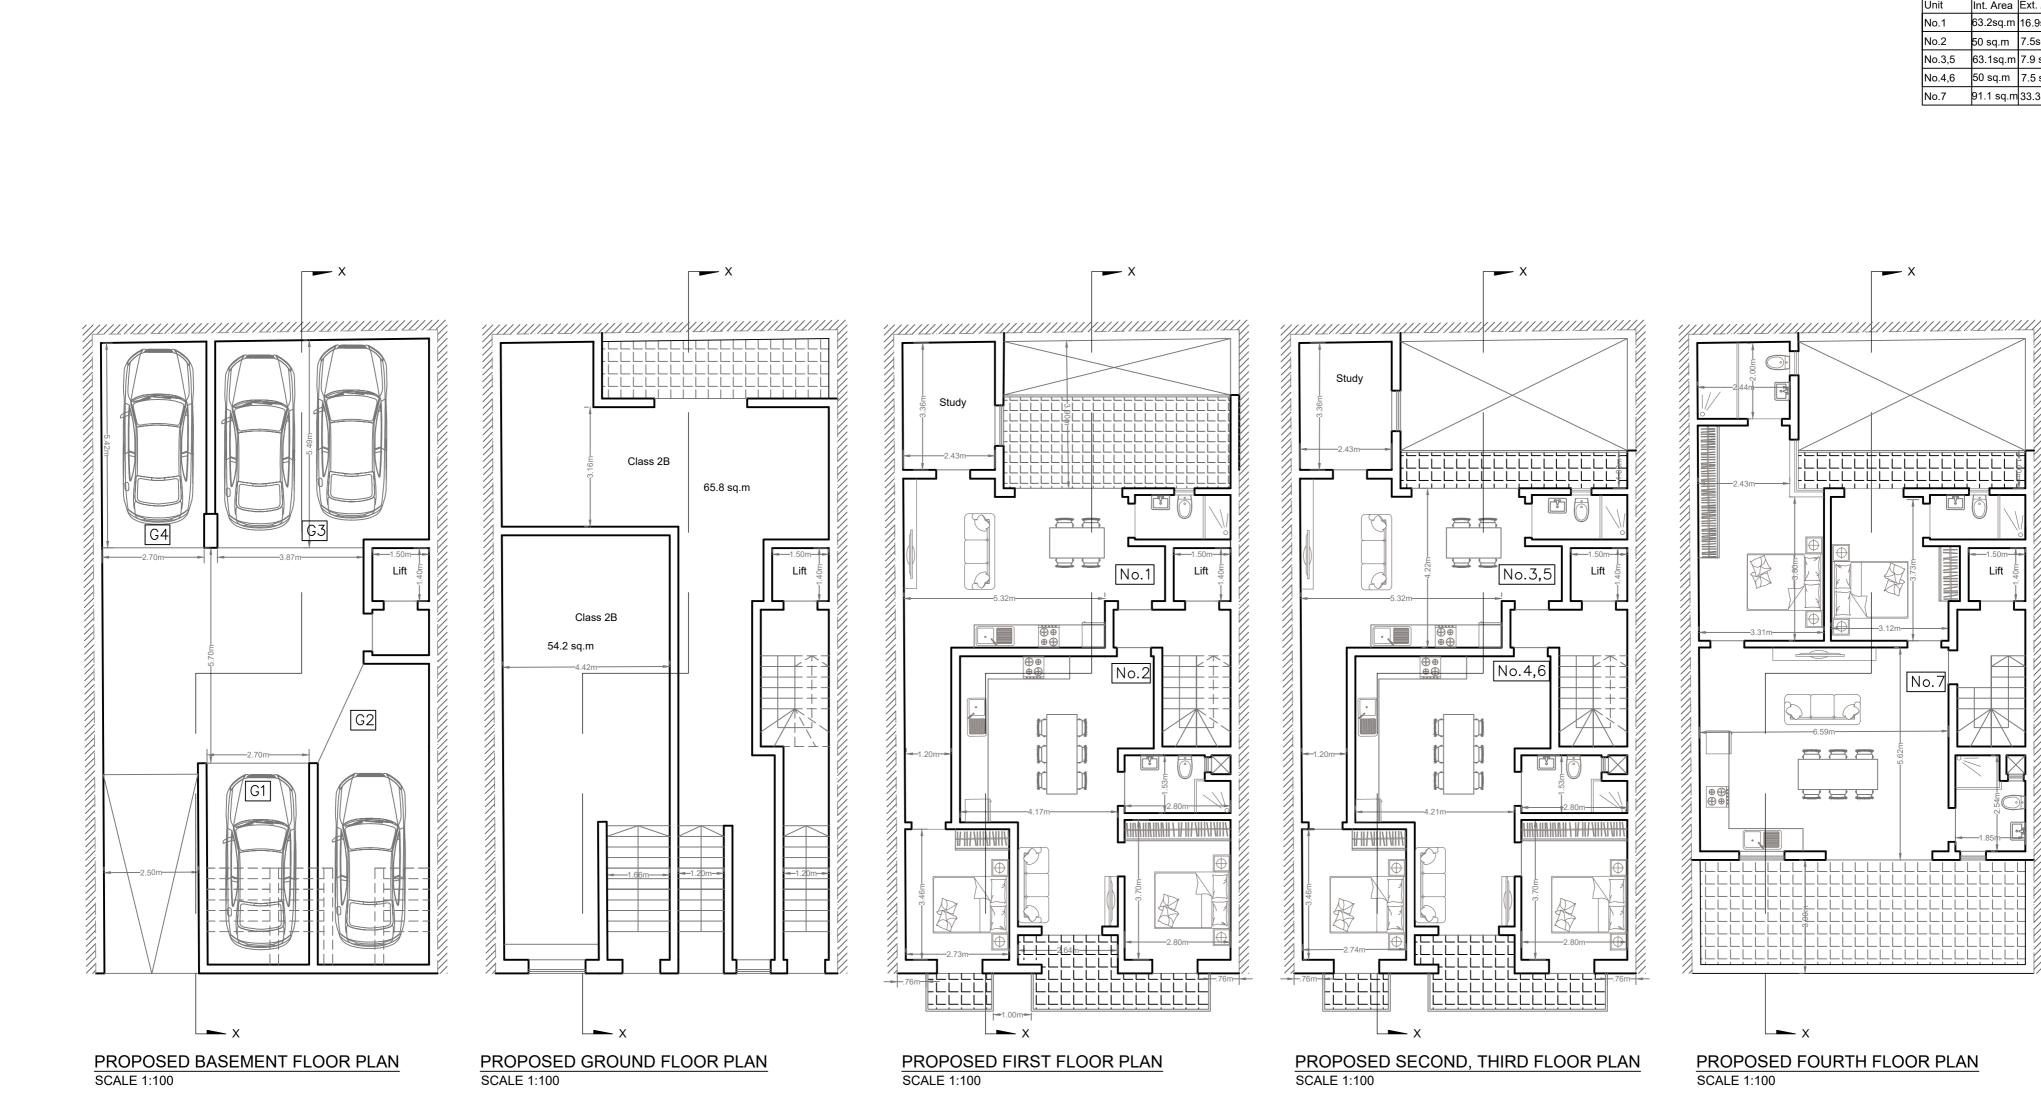

| LEVEL :      | <b>PROPERTY TYPE</b> | INT & EXT SQM | BEDROOMS | PRICE    | COMMON PARTS |
|--------------|----------------------|---------------|----------|----------|--------------|
|              |                      |               |          |          |              |
| GROUND FLOOR | Office A             | 54.2sqm       | -        | On Hold  | €3,000       |
|              | Office B             | 78sqm         | -        | On Hold  | €3,000       |
|              |                      |               |          |          |              |
| FIRST FLOOR  | Apartment 1          | 80sqm         | 2        | On Hold  | €6,000       |
|              | Apartment 2          | 56sqm         | 1        | €114,000 | €6,000       |
|              |                      |               |          |          |              |
| SECOND FLOOR | Apartment 3          | 71sqm         | 2        | SOLD     | SOLD         |
|              | Apartment 4          | 57.5sqm       | 1        | €119,000 | €6,000       |
|              |                      |               |          |          |              |
| THIRD FLOOR  | Apartment 5          | 71sqm         | 2        | €136,000 | €6,000       |
|              | Apartment 6          | 57.5sqm       | 1        | €124,000 | €6,000       |
|              |                      |               |          |          |              |
| FOURTH FLOOR | Penthouse 7          | 120sqm        | 2        | SOLD     | SOLD         |
|              |                      |               |          |          |              |
|              |                      |               |          |          |              |
| GARAGES      | Garage 1             | 17sqm         | 1-car    | SOLD     | SOLD         |
|              | Garage 2             | 33sqm         | 2-car    | €40,000  | €1,000       |
|              | Garage 3             | 18sqm         | 1-car    | €46,000  | €1,000       |
|              | Garage 4             | 17sqm         | 1-car    | SOLD     | SOLD         |
|              |                      |               |          |          |              |

## AREAS

| Unit   | Int. Area | Ext. Area | Total Area |
|--------|-----------|-----------|------------|
| No.1   | 63.2sq.m  | 16.9sq.m  | 80.1 sq.m  |
| No.2   | 50 sq.m   | 7.5sq.m   | 57.5 sq.m  |
| No.3,5 | 63.1sq.m  | 7.9 sq.m  | 71 sq.m    |
| No.4,6 | 50 sq.m   | 7.5 sq.m  | 57.5 sq.m  |
| No.7   | 91.1 sq.m | 33.3sq.m  | 124.4 sq.m |

SCALE 1:100