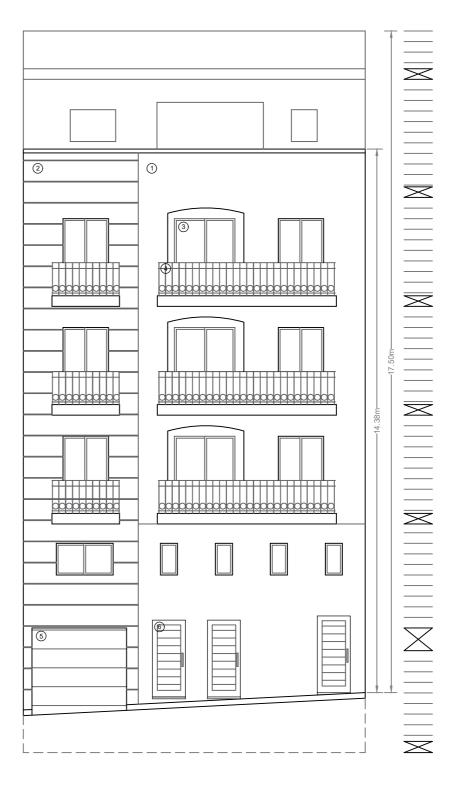

## Proposed Materials & Finishes:

- 1. Exposed Globigerina Limestone Facade Neat Jointings
- 2. Exposed Globigerina Limestone Facade Imbroll
- 3. PVC Apertures White in Colour
- 4. Wrought Iron Railing White in Colour
- 5. PVC Up & Over Garage door White in Colour
- 6. Iroko Timber Door

## PROPOSED ELEVATION

SCALE 1:100

— Х

SCALE 1:100