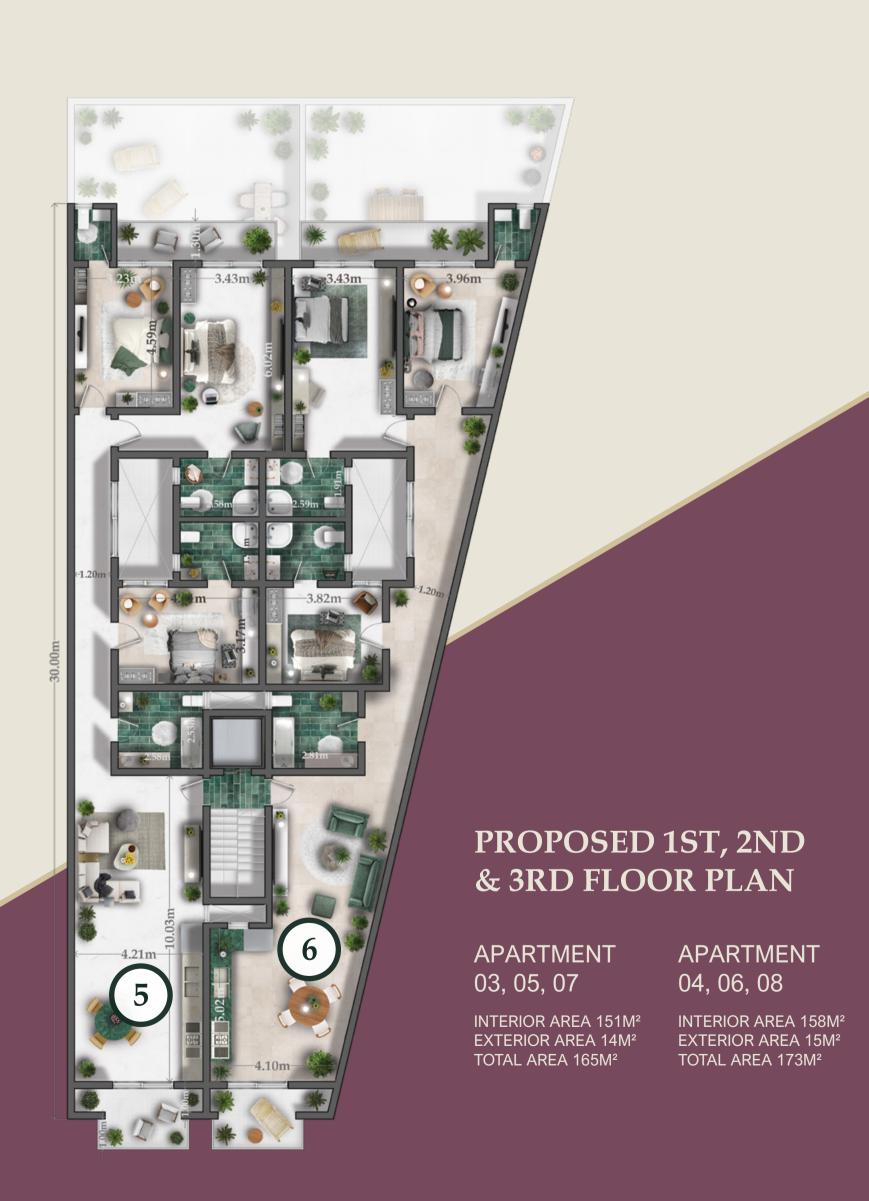

## **PRICE LIST**

| UNIT            | DESCRIPTION            | LEVEL | NUMBER<br>OF<br>BEDROOMS | INTERIOR<br>AREA<br>(sq.m) | EXTERIOR<br>AREA<br>(sq.m) | TOTAL<br>AREA<br>(sq.m) | PRICE<br>(€) | COMMON<br>PARTS<br>(€) |
|-----------------|------------------------|-------|--------------------------|----------------------------|----------------------------|-------------------------|--------------|------------------------|
|                 |                        |       |                          |                            |                            |                         |              |                        |
| GARAGE 01       | 1 CAR<br>GARAGE        | -1    | -                        | 21                         | -                          | 21                      | SOLD         | -                      |
| GARAGE 02       | 1 CAR<br>GARAGE        | -1    | -                        | 18                         | -                          | 18                      | SOLD         | -                      |
| GARAGE 03       | 1 CAR<br>GARAGE        | -1    | -                        | 18                         | -                          | 18                      | SOLD         | -                      |
| GARAGE 04       | 1 CAR<br>GARAGE        | -1    | -                        | 18                         | -                          | 18                      | SOLD         | -                      |
| GARAGE 05       | 1 CAR<br>GARAGE        | -1    | -                        | 17                         |                            | 17                      | 35,000       | 500                    |
| GARAGE 06       | 2 CAR<br>GARAGE        | -1    | -                        | 40                         | -                          | 40                      | SOLD         | -                      |
| GARAGE 07       | 1 CAR<br>GARAGE        | -1    | -                        | 21                         |                            | 21                      | 45,000       | 500                    |
| GARAGE 08       | 1 CAR<br>GARAGE        | -1    | -                        | 18                         | -                          | 18                      | 40,000       | 500                    |
| GARAGE 09       | 1 CAR<br>GARAGE        | -1    | -                        | 14                         | -                          | 14                      | 25,000       | 500                    |
|                 |                        |       |                          |                            |                            |                         |              |                        |
| APARTMENT<br>01 | 3 BEDROOM<br>APARTMENT | 0     | 3                        | 156                        | 42                         | 198                     | SOLD         | -                      |
| APARTMENT<br>02 | 2 BEDROOM<br>APARTMENT | 0     | 2                        | 151                        | 45                         | 196                     | 170,000      | 5,000                  |
| APARTMENT<br>03 | 3 BEDROOM<br>APARTMENT | 1     | 3                        | 151                        | 14                         | 165                     | 180,000      | 5,000                  |
| APARTMENT<br>04 | 3 BEDROOM<br>APARTMENT | 1     | 3                        | 158                        | 15                         | 173                     | 185,000      | 5,000                  |
| APARTMENT<br>05 | 3 BEDROOM<br>APARTMENT | 2     | 3                        | 151                        | 14                         | 165                     | SOLD         | -                      |
| APARTMENT<br>06 | 3 BEDROOM<br>APARTMENT | 2     | 3                        | 158                        | 15                         | 173                     | 190,000      | 5,000                  |
| APARTMENT<br>07 | 3 BEDROOM<br>APARTMENT | 3     | 3                        | 151                        | 14                         | 165                     | SOLD         | -                      |
| APARTMENT<br>08 | 3 BEDROOM<br>APARTMENT | 3     | 3                        | 158                        | 15                         | 173                     | SOLD         | -                      |
| APARTMENT<br>09 | 3 BEDROOM<br>APARTMENT | 4     | 2                        | 136                        | 25                         | 161                     | 240,000      | 5,000                  |
| APARTMENT<br>10 | 3 BEDROOM<br>APARTMENT | 4     | 3                        | 143                        | 27                         | 170                     | 245,000      | 5,000                  |