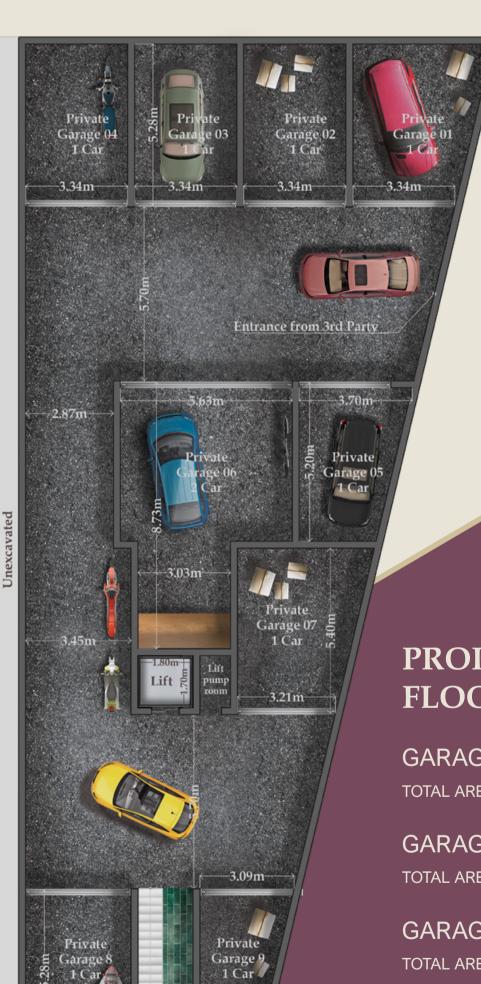

2.03m

# PROPOSED BASEMENT FLOOR PLAN

GARAGE 01 GARAGE 06

TOTAL AREA 21 M<sup>2</sup>
TOTAL AREA 40 M<sup>2</sup>

GARAGE 02 GARAGE 07
TOTAL AREA 18 M<sup>2</sup> TOTAL AREA 21 M<sup>2</sup>

GARAGE 03 GARAGE 08
TOTAL AREA 18 M<sup>2</sup> TOTAL AREA 18 M<sup>2</sup>

GARAGE 04 GARAGE 09
TOTAL AREA 18 M<sup>2</sup> TOTAL AREA 14 M<sup>2</sup>

GARAGE 05
TOTAL AREA 17 M<sup>2</sup>