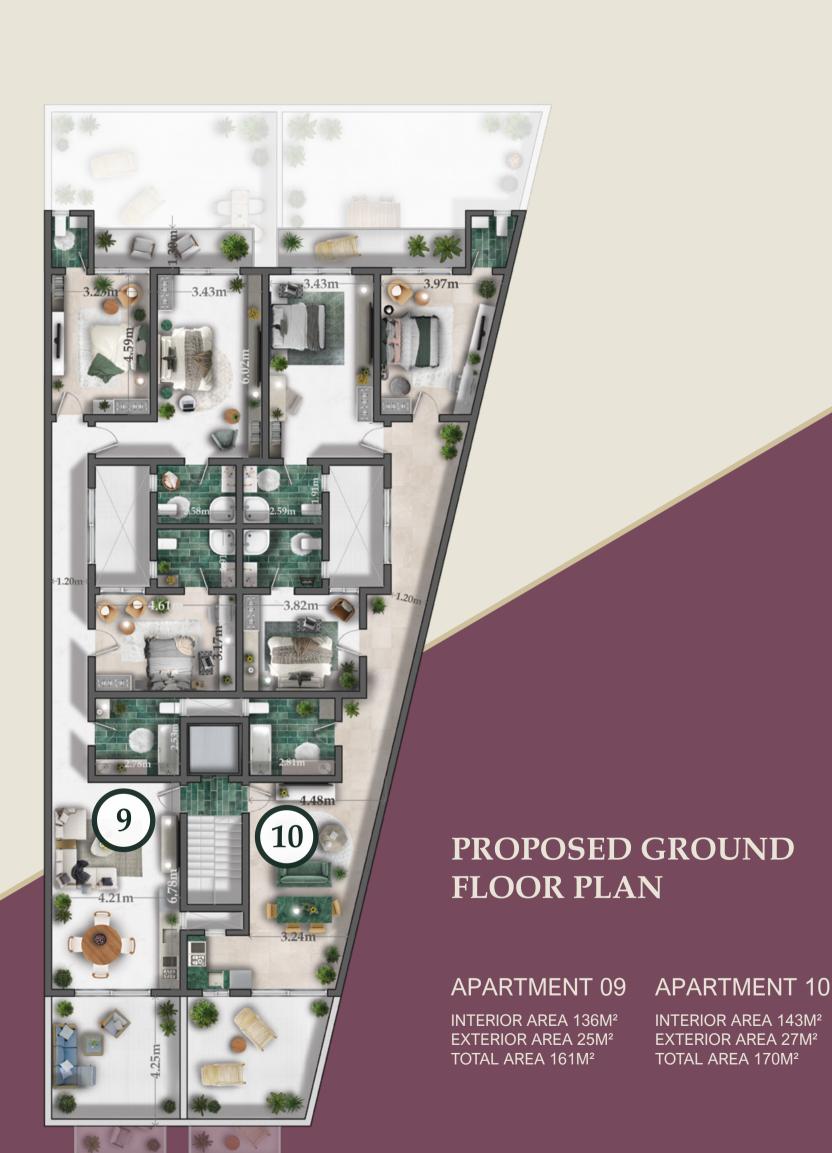

### PROPOSED GROUND FLOOR PLAN

## **PRICE LIST**

| UNIT            | DESCRIPTION            | LEVEL | NUMBER<br>OF<br>BEDROOMS | INTERIOR<br>AREA<br>(sq.m) | EXTERIOR<br>AREA<br>(sq.m) | TOTAL<br>AREA<br>(sq.m) | PRICE<br>(€) | COMMON<br>PARTS<br>(€) |
|-----------------|------------------------|-------|--------------------------|----------------------------|----------------------------|-------------------------|--------------|------------------------|
|                 |                        |       |                          |                            |                            |                         |              |                        |
| GARAGE 01       | 1 CAR<br>GARAGE        | -1    | -                        | 21                         | -                          | 21                      | SOLD         | -                      |
| GARAGE 02       | 1 CAR<br>GARAGE        | -1    | -                        | 18                         | -                          | 18                      | SOLD         | -                      |
| GARAGE 03       | 1 CAR<br>GARAGE        | -1    | -                        | 18                         | -                          | 18                      | SOLD         | -                      |
| GARAGE 04       | 1 CAR<br>GARAGE        | -1    | -                        | 18                         | -                          | 18                      | SOLD         | -                      |
| GARAGE 05       | 1 CAR<br>GARAGE        | -1    | -                        | 17                         |                            | 17                      | 35,000       | 500                    |
| GARAGE 06       | 2 CAR<br>GARAGE        | -1    | -                        | 40                         | -                          | 40                      | SOLD         | -                      |
| GARAGE 07       | 1 CAR<br>GARAGE        | -1    | -                        | 21                         |                            | 21                      | 45,000       | 500                    |
| GARAGE 08       | 1 CAR<br>GARAGE        | -1    | -                        | 18                         | -                          | 18                      | 40,000       | 500                    |
| GARAGE 09       | 1 CAR<br>GARAGE        | -1    | -                        | 14                         | -                          | 14                      | 25,000       | 500                    |
|                 |                        |       |                          |                            |                            |                         |              |                        |
| APARTMENT<br>01 | 3 BEDROOM<br>APARTMENT | 0     | 3                        | 156                        | 42                         | 198                     | SOLD         | -                      |
| APARTMENT<br>02 | 2 BEDROOM<br>APARTMENT | 0     | 2                        | 151                        | 45                         | 196                     | 170,000      | 5,000                  |
| APARTMENT<br>03 | 3 BEDROOM<br>APARTMENT | 1     | 3                        | 151                        | 14                         | 165                     | 180,000      | 5,000                  |
| APARTMENT<br>04 | 3 BEDROOM<br>APARTMENT | 1     | 3                        | 158                        | 15                         | 173                     | 185,000      | 5,000                  |
| APARTMENT<br>05 | 3 BEDROOM<br>APARTMENT | 2     | 3                        | 151                        | 14                         | 165                     | SOLD         | -                      |
| APARTMENT<br>06 | 3 BEDROOM<br>APARTMENT | 2     | 3                        | 158                        | 15                         | 173                     | 190,000      | 5,000                  |
| APARTMENT<br>07 | 3 BEDROOM<br>APARTMENT | 3     | 3                        | 151                        | 14                         | 165                     | SOLD         | -                      |
| APARTMENT<br>08 | 3 BEDROOM<br>APARTMENT | 3     | 3                        | 158                        | 15                         | 173                     | SOLD         | -                      |
| APARTMENT<br>09 | 3 BEDROOM<br>APARTMENT | 4     | 2                        | 136                        | 25                         | 161                     | 240,000      | 5,000                  |
| APARTMENT<br>10 | 3 BEDROOM<br>APARTMENT | 4     | 3                        | 143                        | 27                         | 170                     | 245,000      | 5,000                  |