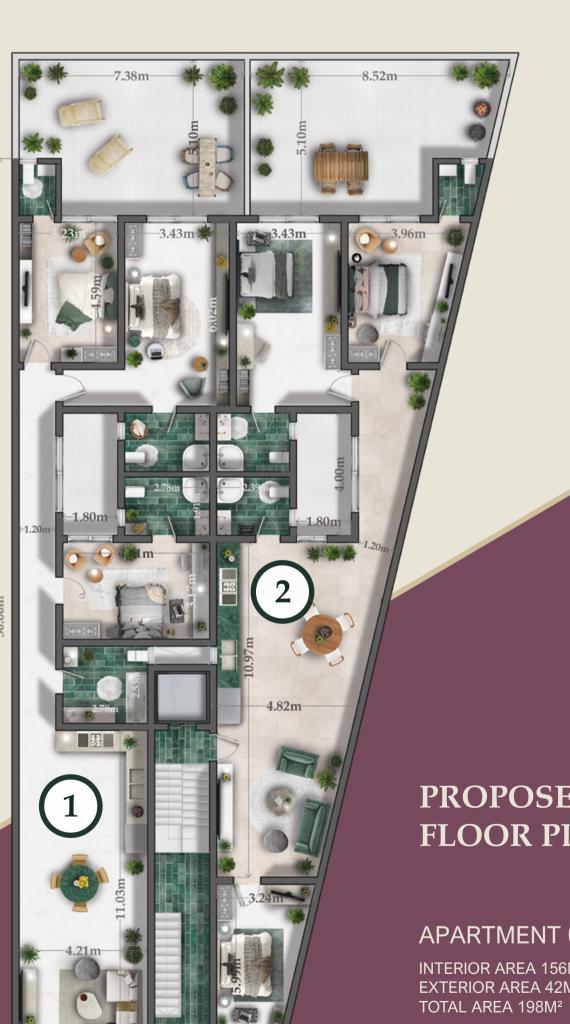

### PROPOSED GROUND FLOOR PLAN

#### **APARTMENT 01**

INTERIOR AREA 156M<sup>2</sup> EXTERIOR AREA 42M<sup>2</sup>

#### **APARTMENT 02**

INTERIOR AREA 151M<sup>2</sup> EXTERIOR AREA 45M<sup>2</sup> TOTAL AREA 196M<sup>2</sup>