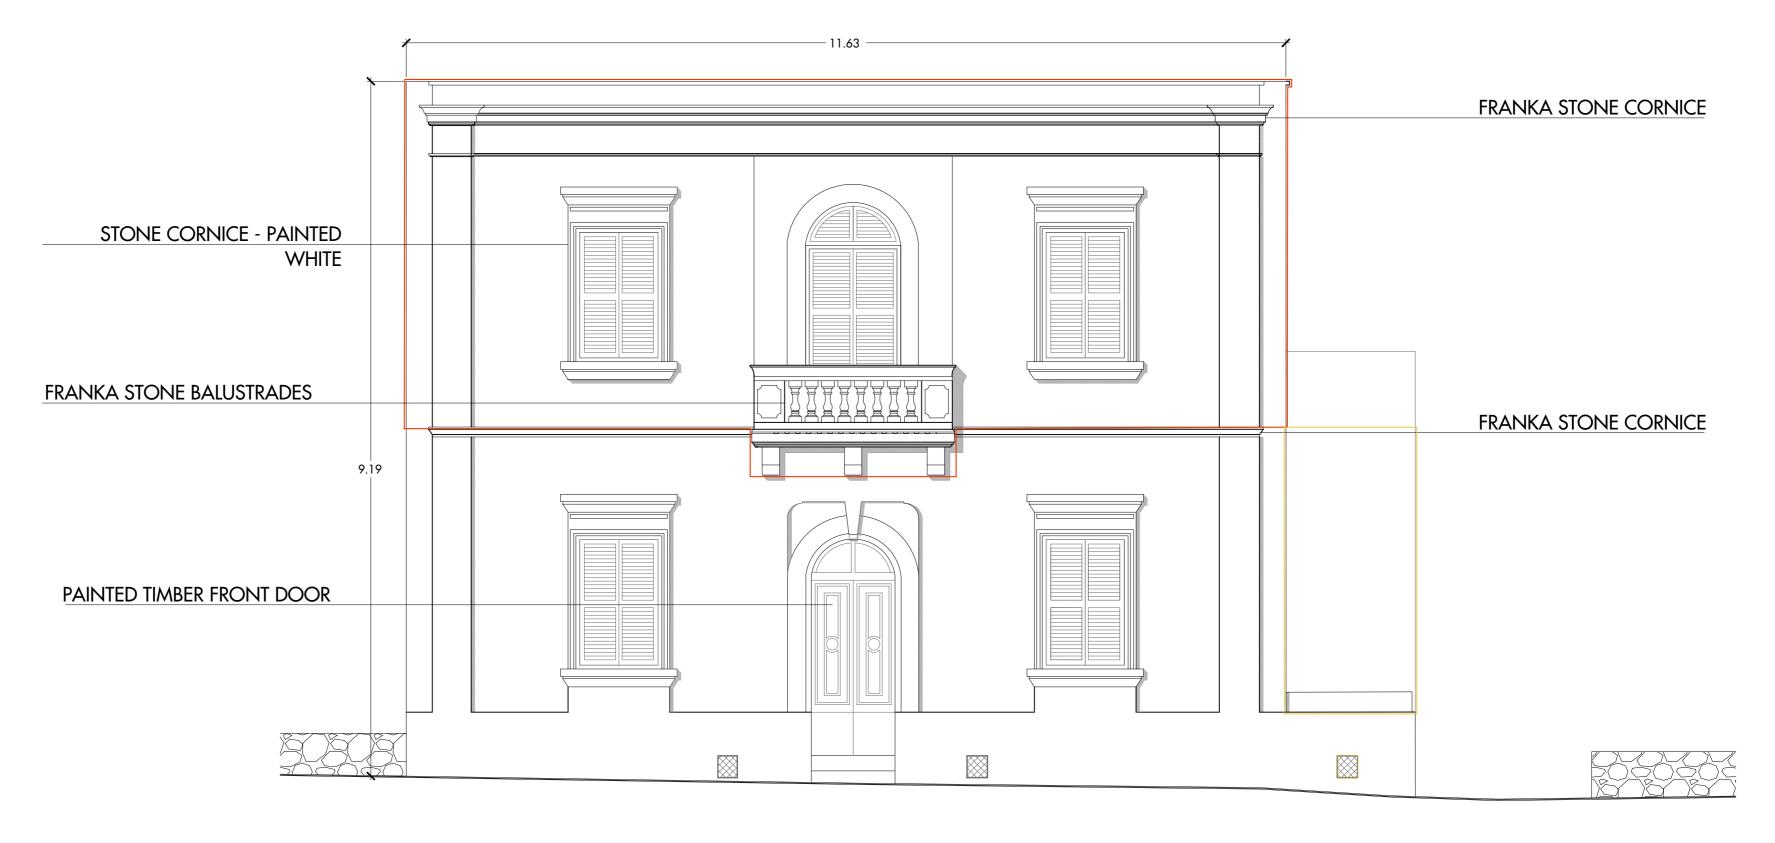

81b

| CRIPTION DRAWING TITLE | PROPOSED FRONT & REAR | VISIONS DESCRIPTION DNSULTATION AMENDMENTS ECISION REQUIREMENTS | 28.01.2019 | REV. No.<br>01<br>02 | NOTES:<br>1. ALL LEVELS IN METRES AND REFER TO ESTABLISHED DATUM.<br>2. THIS DRAWING MUST BE READ IN CONJUNCTION WITH ALL RELEVANT<br>ARCHITECTURAL, CONSTRUCTION AND SERVICE DRAWINGS.<br>3. DO NOT SCALE OFF THE DRAWING<br>4. WHEN IN DOUBT, ASK. | an norman suðaussu mið Juralann unsundannsu ur navði Lennar om sannar úr an mænn huð a |
|------------------------|-----------------------|-----------------------------------------------------------------|------------|----------------------|------------------------------------------------------------------------------------------------------------------------------------------------------------------------------------------------------------------------------------------------------|----------------------------------------------------------------------------------------|
|------------------------|-----------------------|-----------------------------------------------------------------|------------|----------------------|------------------------------------------------------------------------------------------------------------------------------------------------------------------------------------------------------------------------------------------------------|----------------------------------------------------------------------------------------|