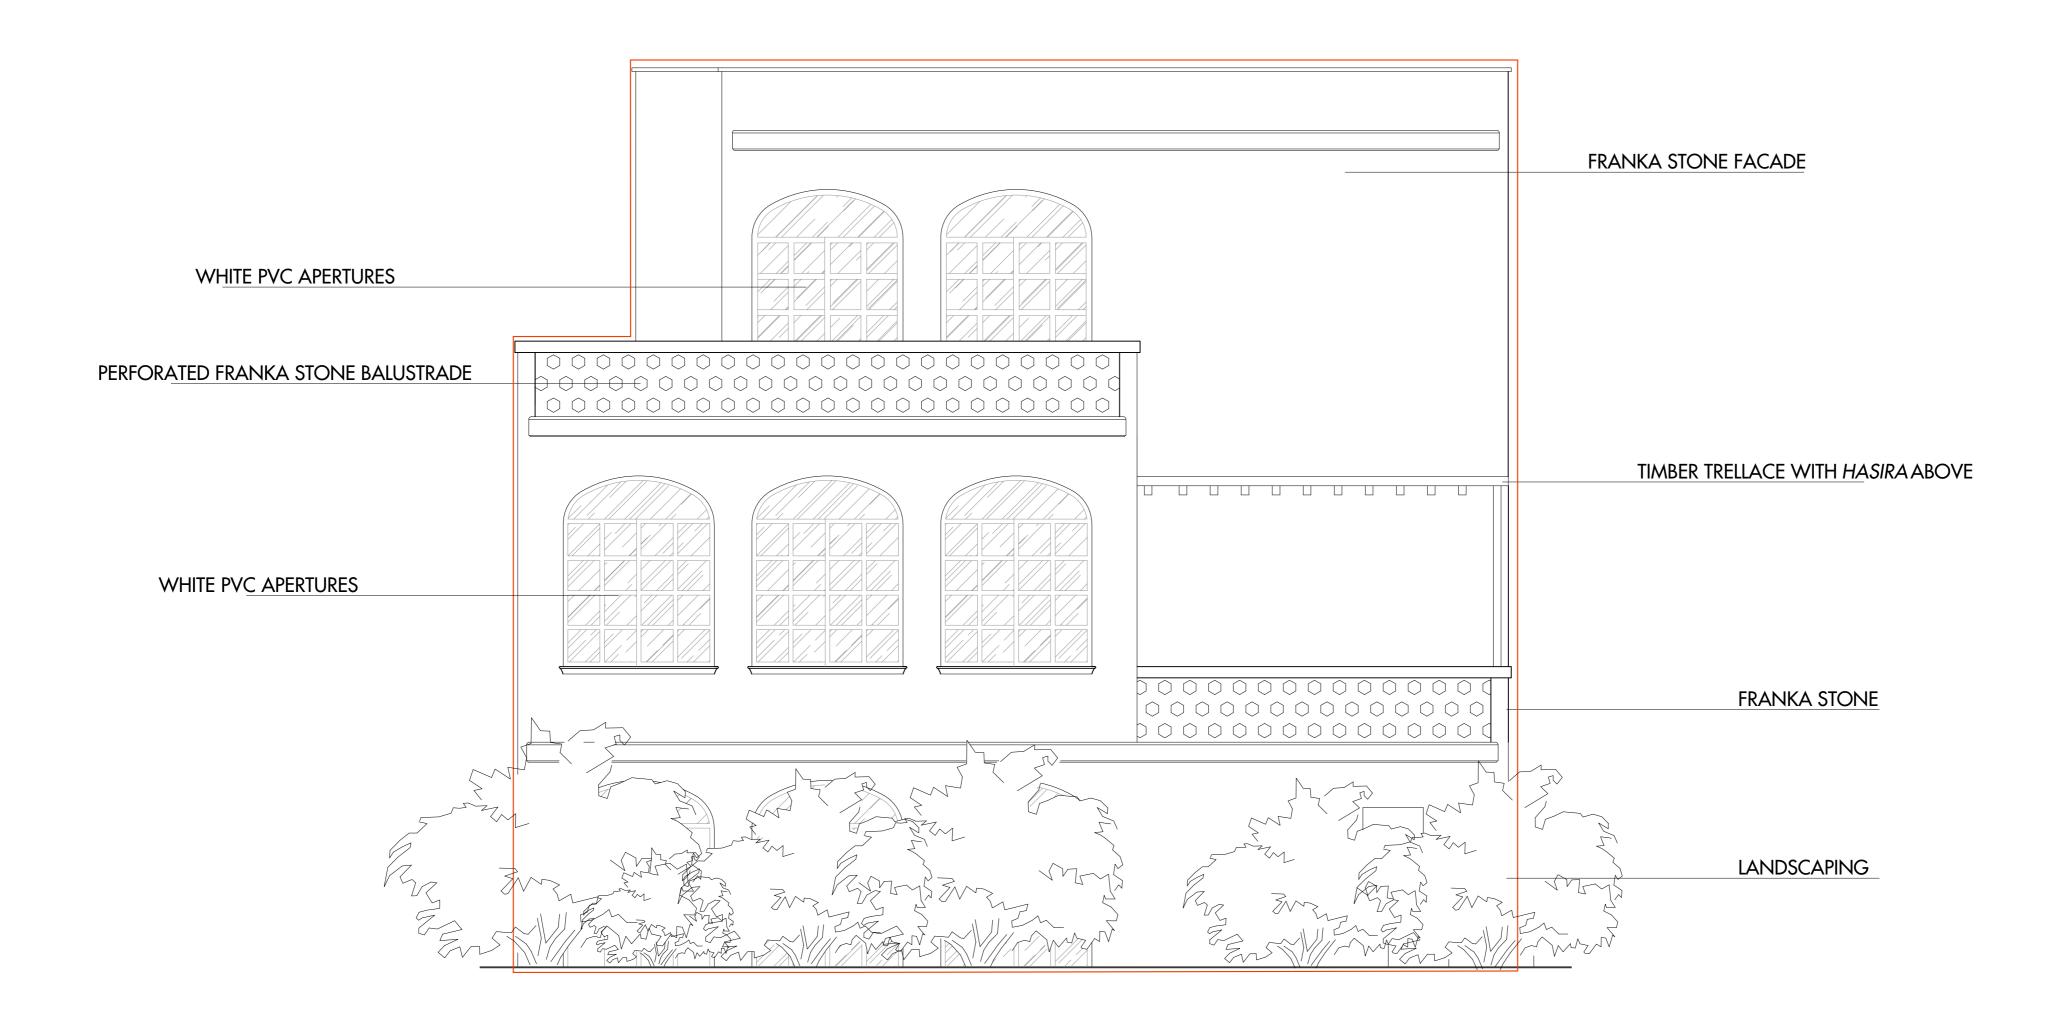

81b

| CRIPTION DRAWING TITLE | PROPOSED FRONT & REAR | VISIONS DESCRIPTION DNSULTATION AMENDMENTS ECISION REQUIREMENTS | 28.01.2019 | REV. No.<br>01<br>02 | NOTES:<br>1. ALL LEVELS IN METRES AND REFER TO ESTABLISHED DATUM.<br>2. THIS DRAWING MUST BE READ IN CONJUNCTION WITH ALL RELEVANT<br>ARCHITECTURAL, CONSTRUCTION AND SERVICE DRAWINGS.<br>3. DO NOT SCALE OFF THE DRAWING<br>4. WHEN IN DOUBT, ASK. | an norman suðaussu mið Juralann unsundannsu ur navði Lennar om sannar úr an mænn huð a |
|------------------------|-----------------------|-----------------------------------------------------------------|------------|----------------------|------------------------------------------------------------------------------------------------------------------------------------------------------------------------------------------------------------------------------------------------------|----------------------------------------------------------------------------------------|
|------------------------|-----------------------|-----------------------------------------------------------------|------------|----------------------|------------------------------------------------------------------------------------------------------------------------------------------------------------------------------------------------------------------------------------------------------|----------------------------------------------------------------------------------------|