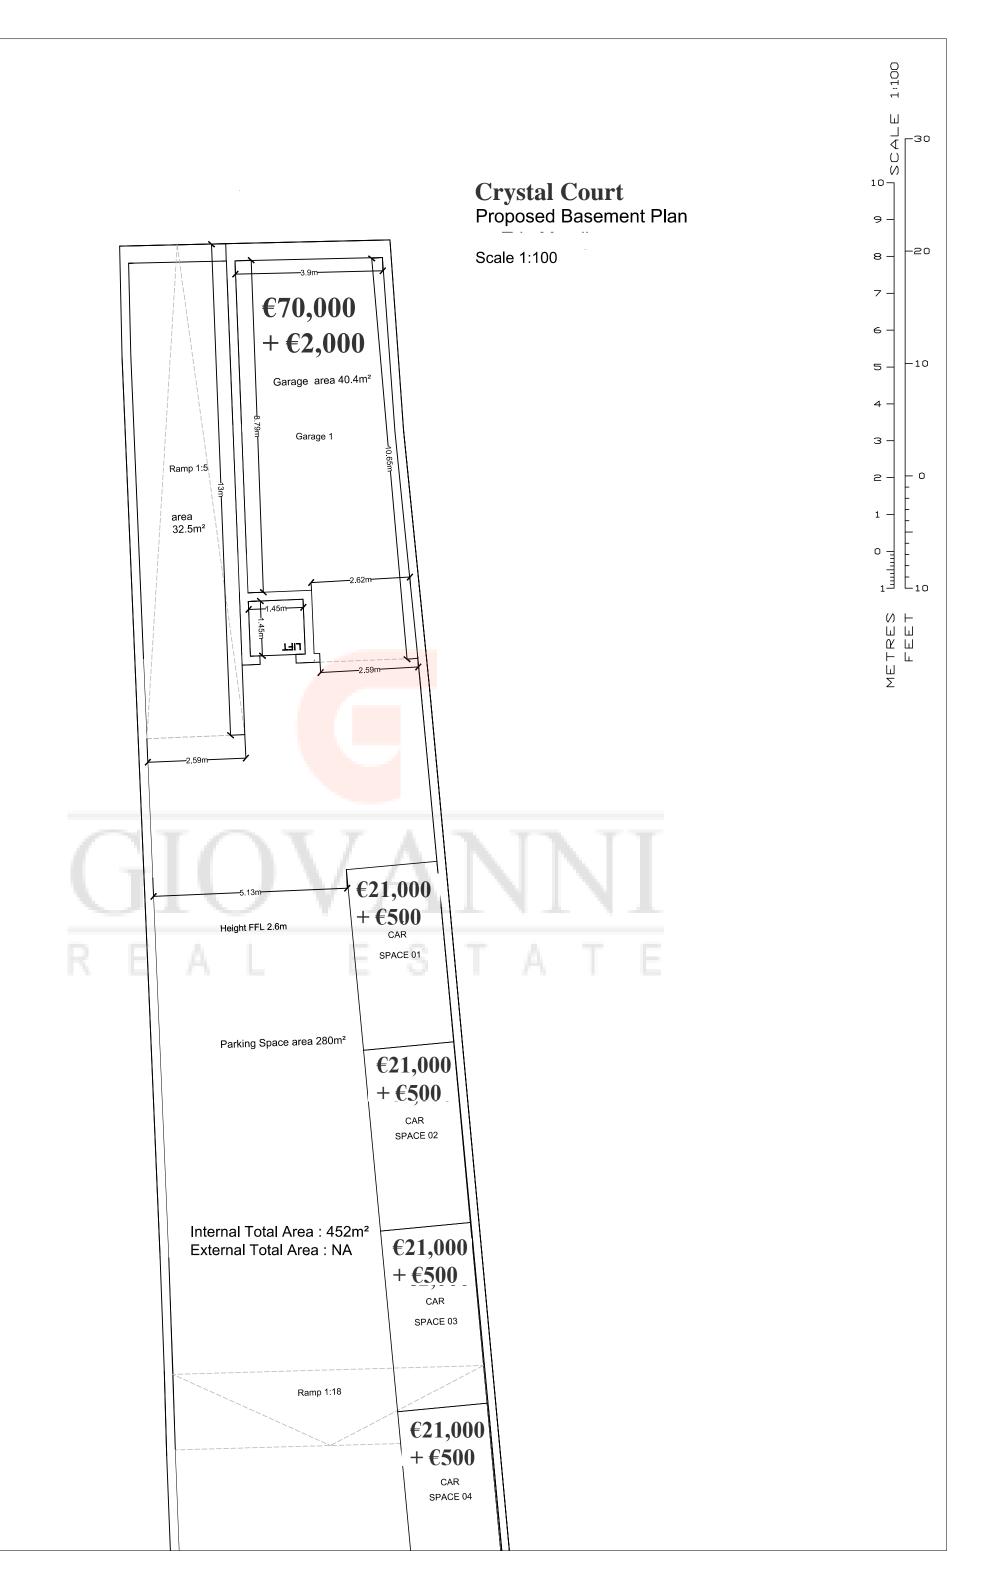

## SCALE L30 **Crystal Court** 107 Proposed Ground Flr Plan 9 Scale 1:100 8 area 2.2m² area 6.2m² 7 -6 5 area 9.6m² 3 Ramp 1:5 Entrance Hall 2 -1 -Δ Ε Ε Ε Ε Ε TƏIJ **€175,000** DINING +€3,000 area 54m² LIVING KITCHEN Internal Total Area : 126.8m² External Total Area : 30.6m² BOX RM area 4.6m² area BATHROOM area 7.5m² area area 9.6m² BEDROOM BEDROOM MAIN BEDROOM 27.9m² Back yard area 24.4m² Back yard Back yard area 12m² area 12.2m²



SCALE

107

9

8 -

7

6

5 -

3

2

1 -

MET RE

L30

-20

-10







SCALE

107

9

8

7

6

5 -

3

2

1 -

0

MET RE

-30

-10











SCAL

107

9

8

7

6

5 -

3

2

1 -

0

MET RE

-30

-10

## **Dolphin Court**Proposed Ground Flr Plan



SCALE

10-

9

8

7

6

5 -

3

2

1 -

0

MET RE

-30

-10

**Dolphin Court**Proposed First Flr Plan



SCALE

107

9

8

7

6

5 -

3

2

1 -

0

MET RE

-30

-10

**Dolphin Court**Proposed Second Flr Plan



SCALE

107

9

8

7

6

5 -

3

2

1 -

0

MET RE

-30

-10

**Dolphin Court**Proposed Third Flr Plan



SCALE

107

9

8

7

6

5 -

3

2

1 -

0

MET RE

-30

-10

**Dolphin Court**Proposed Fourth Flr Plan



## **Dolphin Court**Proposed Basement Plan