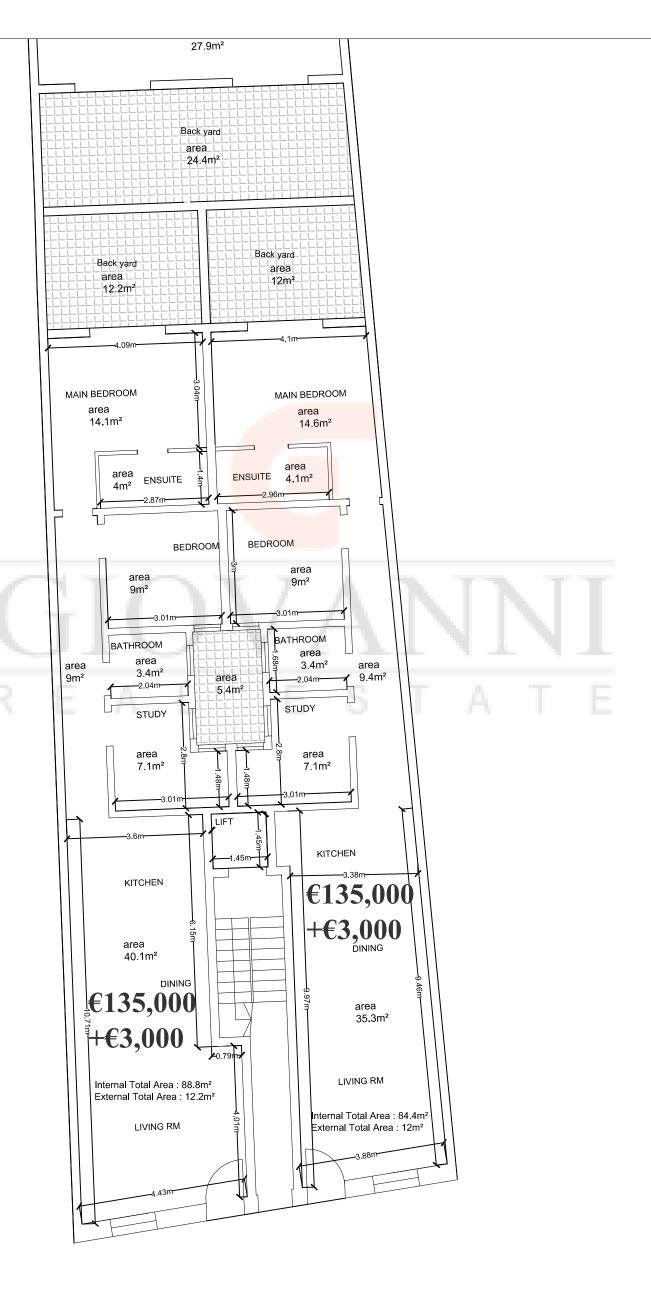

## SCALE L30 **Crystal Court** 107 Proposed Ground Flr Plan 9 Scale 1:100 8 area 2.2m² area 6.2m² 7 -6 5 area 9.6m² 3 Ramp 1:5 Entrance Hall 2 -1 -Δ Ε Ε Ε Ε Ε TƏIJ **€175,000** DINING +€3,000 area 54m² LIVING KITCHEN Internal Total Area : 126.8m² External Total Area : 30.6m² BOX RM area 4.6m² area BATHROOM area 7.5m² area area 9.6m² BEDROOM BEDROOM MAIN BEDROOM 27.9m² Back yard area 24.4m² Back yard Back yard area 12m² area 12.2m²