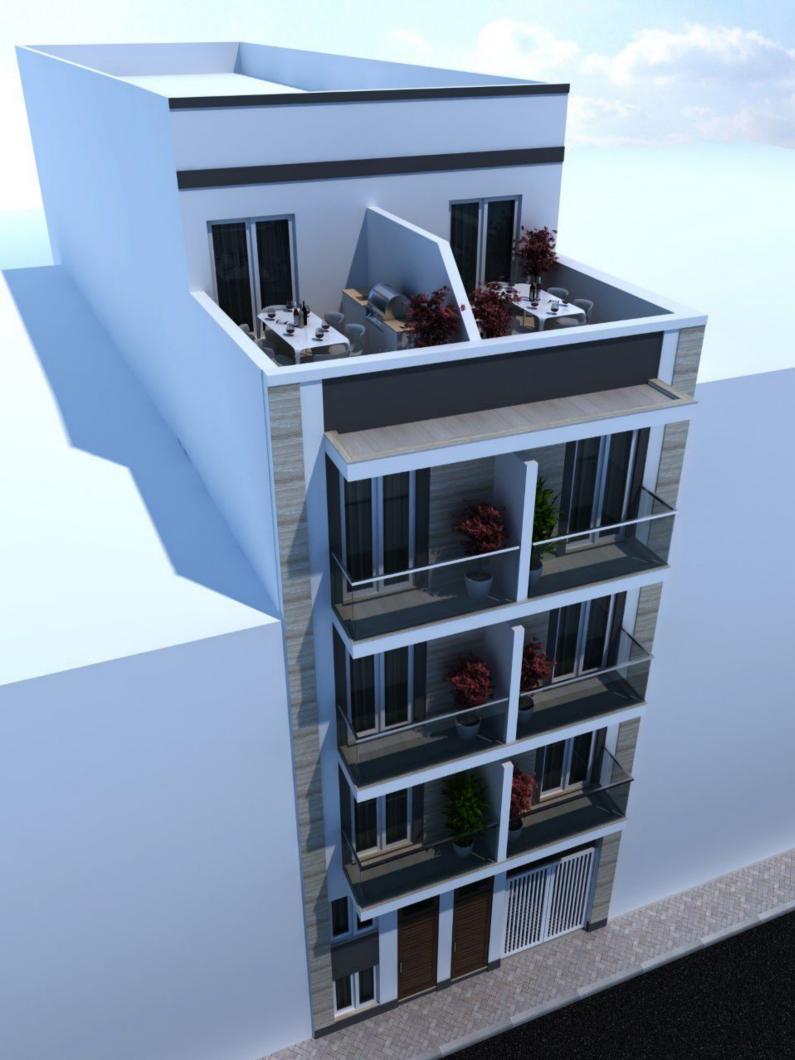

## SCALE L30 **Crystal Court** 107 Proposed Ground Flr Plan 9 Scale 1:100 8 area 2.2m² area 6.2m² 7 -6 5 area 9.6m² 3 Ramp 1:5 Entrance Hall 2 -1 -Δ Ε Ε Ε Ε Ε TƏIJ **€175,000** DINING +€3,000 area 54m² LIVING KITCHEN Internal Total Area : 126.8m² External Total Area : 30.6m² BOX RM area 4.6m² area BATHROOM area 7.5m² area area 9.6m² BEDROOM BEDROOM MAIN BEDROOM 27.9m² Back yard area 24.4m² Back yard Back yard area 12m² area 12.2m²



SCALE

107

9

8 -

7

6

5 -

3

2

1 -

MET RE

L30

-20

-10







SCALE

107

9

8

7

6

5 -

3

2

1 -

0

MET RE

-30

-10











SCAL

107

9

8

7

6

5 -

3

2

1 -

0

MET RE

-30

-10

## **Dolphin Court**Proposed Ground Flr Plan



SCALE

10-

9

8

7

6

5 -

3

2

1 -

0

MET RE

-30

-10

**Dolphin Court**Proposed First Flr Plan



S