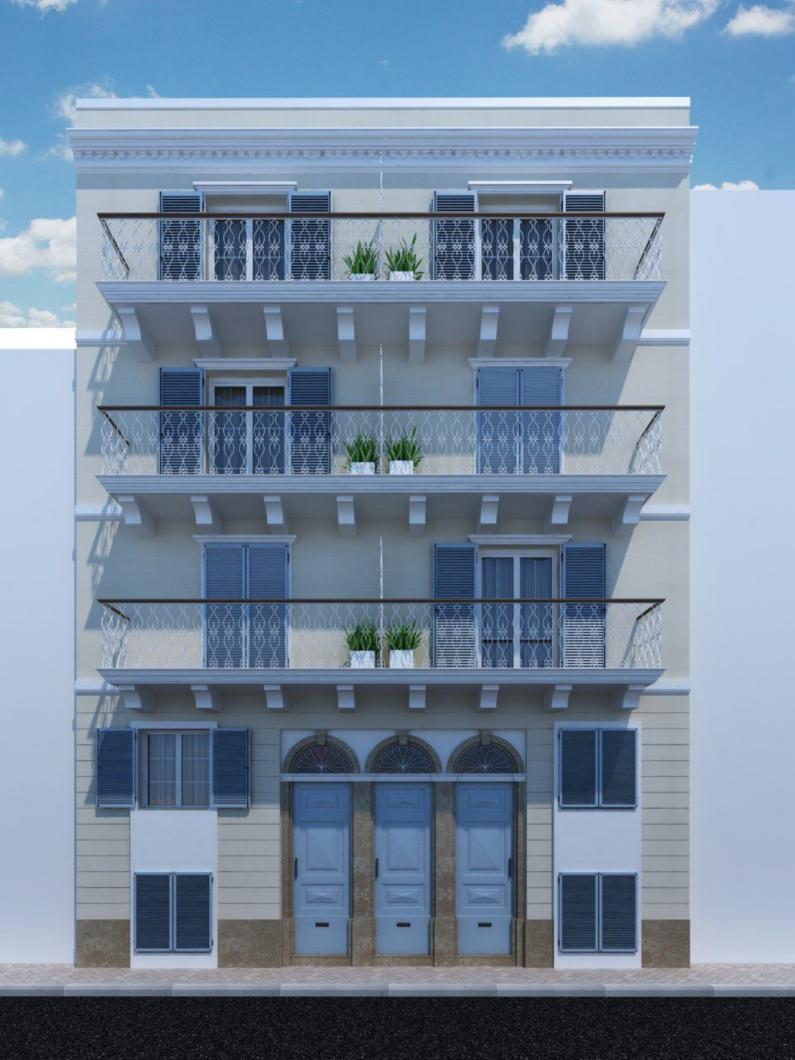

## SCALE L30 **Crystal Court** 107 Proposed Ground Flr Plan 9 Scale 1:100 8 area 2.2m² area 6.2m² 7 -6 5 area 9.6m² 3 Ramp 1:5 Entrance Hall 2 -1 -Δ Ε Ε Ε Ε Ε TƏIJ **€175,000** DINING +€3,000 area 54m² LIVING KITCHEN Internal Total Area : 126.8m² External Total Area : 30.6m² BOX RM area 4.6m² area BATHROOM area 7.5m² area area 9.6m² BEDROOM BEDROOM MAIN BEDROOM 27.9m² Back yard area 24.4m² Back yard Back yard area 12m² area 12.2m²