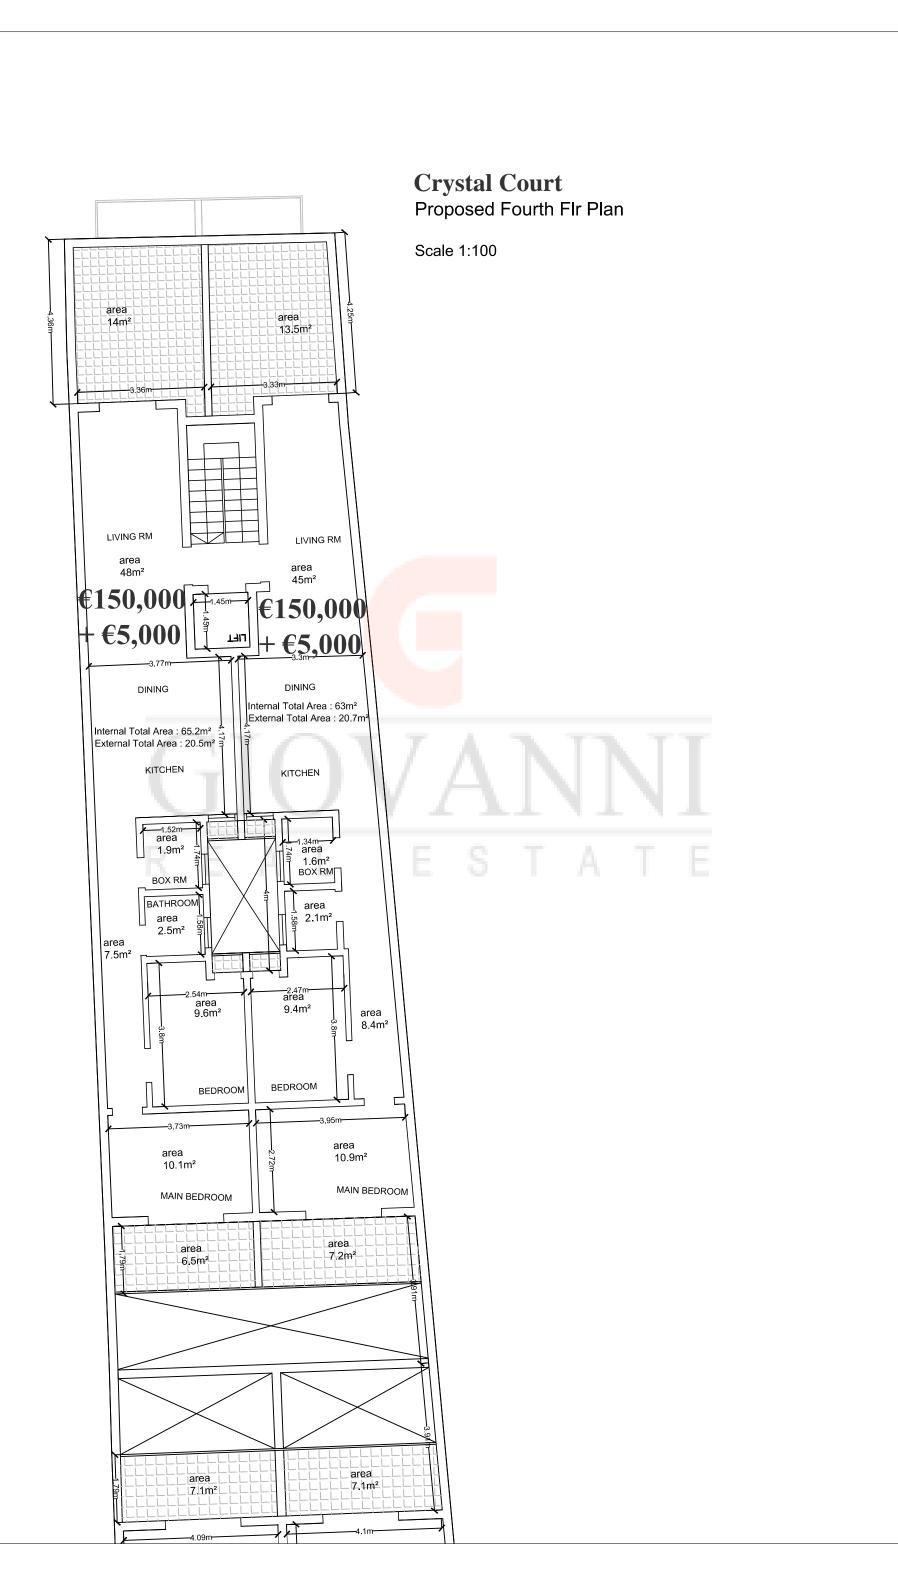

## SCALE L30 **Crystal Court** 107 Proposed Ground Flr Plan 9 Scale 1:100 8 area 2.2m² area 6.2m² 7 -6 5 area 9.6m² 3 Ramp 1:5 Entrance Hall 2 -1 -Δ Ε Ε Ε Ε Ε TƏIJ **€175,000** DINING +€3,000 area 54m² LIVING KITCHEN Internal Total Area : 126.8m² External Total Area : 30.6m² BOX RM area 4.6m² area BATHROOM area 7.5m² area area 9.6m² BEDROOM BEDROOM MAIN BEDROOM 27.9m² Back yard area 24.4m² Back yard Back yard area 12m² area 12.2m²