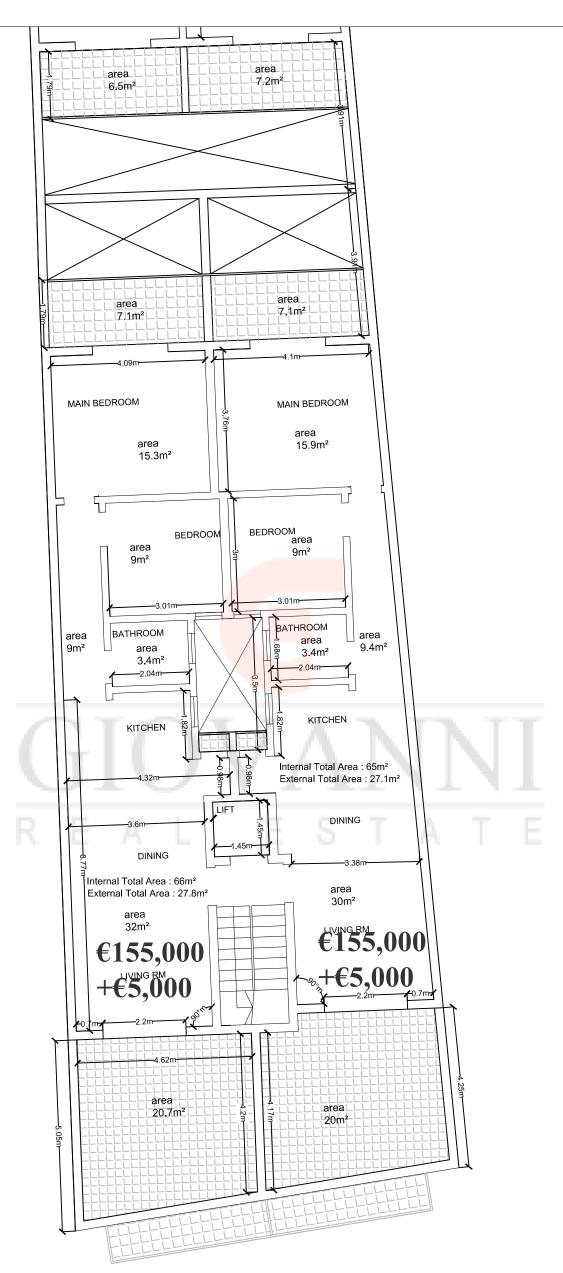

## **Dolphin Court**Proposed Ground Flr Plan

SCALE

10-

9

8

7

6

5 -

3

2

1 -

0

MET RE

-30

-10

**Dolphin Court**Proposed First Flr Plan