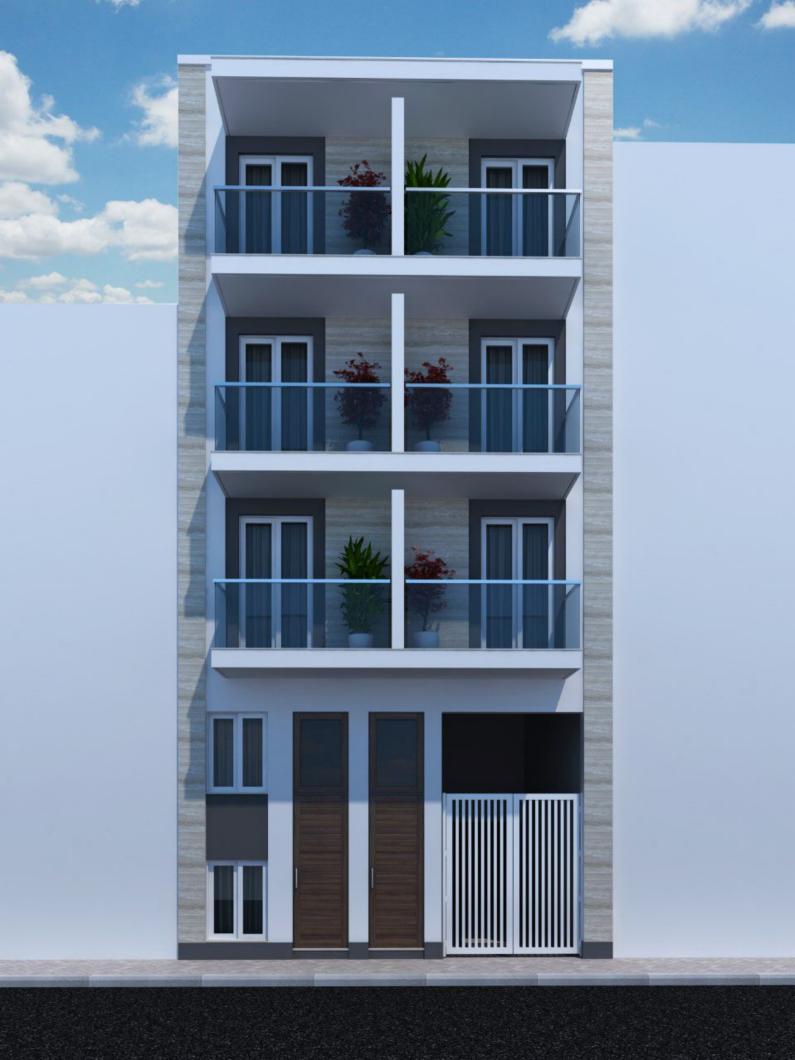

## SCALE L30 **Crystal Court** 107 Proposed Ground Flr Plan 9 Scale 1:100 8 area 2.2m² area 6.2m² 7 -6 5 area 9.6m² 3 Ramp 1:5 Entrance Hall 2 -1 -Δ Ε Ε Ε Ε Ε TƏIJ **€175,000** DINING +€3,000 area 54m² LIVING KITCHEN Internal Total Area : 126.8m² External Total Area : 30.6m² BOX RM area 4.6m² area BATHROOM area 7.5m² area area 9.6m² BEDROOM BEDROOM MAIN BEDROOM 27.9m² Back yard area 24.4m² Back yard Back yard area 12m² area 12.2m²



SCALE

107

9

8 -

7

6

5 -

3

2

1 -

MET RE

L30

-20

-10







SCALE

107

9

8

7

6

5 -

3

2

1 -

0

MET RE

-30

-10











SCAL

107

9

8

7

6

5 -

3

2

1 -

0

MET RE

-30

-10

## **Dolphin Court**Proposed Ground Flr Plan



SCALE

10-

9

8

7

6

5 -

3

2

1 -

0

MET RE

-30

-10

**Dolphin Court**Proposed First Flr Plan



SCA