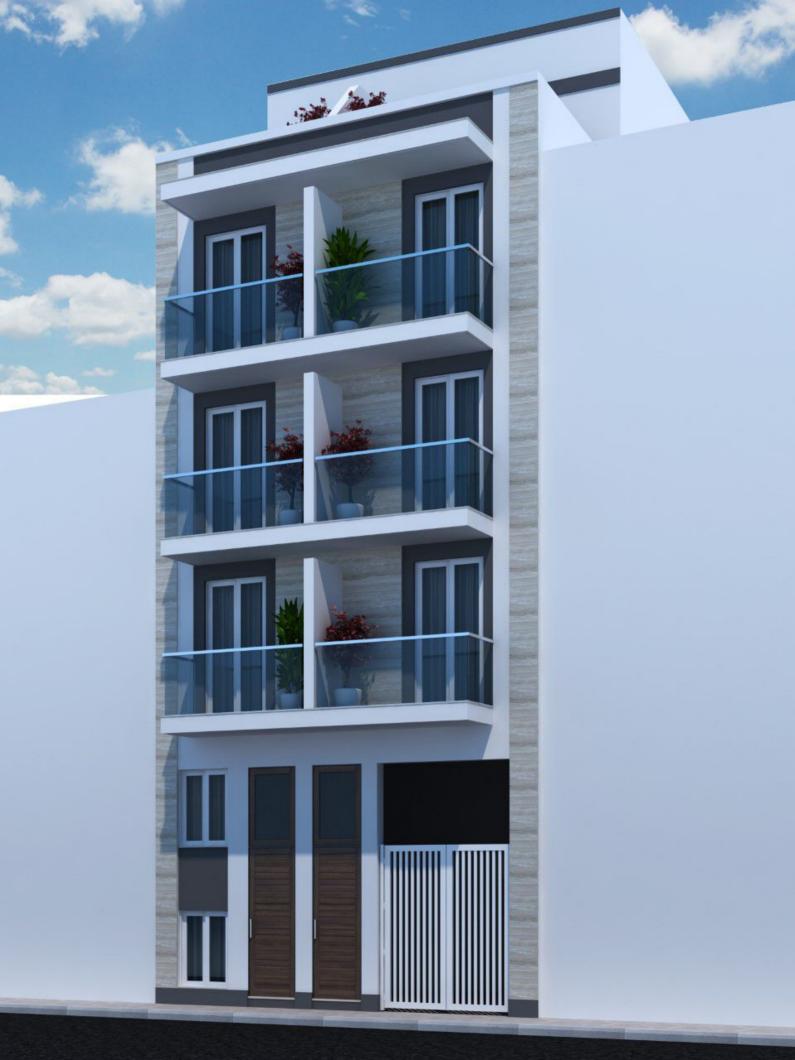

## SCALE L30 **Crystal Court** 107 Proposed Ground Flr Plan 9 Scale 1:100 8 area 2.2m² area 6.2m² 7 -6 5 area 9.6m² 3 Ramp 1:5 Entrance Hall 2 -1 -Δ Ε Ε Ε Ε Ε TƏIJ **€175,000** DINING +€3,000 area 54m² LIVING KITCHEN Internal Total Area : 126.8m² External Total Area : 30.6m² BOX RM area 4.6m² area BATHROOM area 7.5m² area area 9.6m² BEDROOM BEDROOM MAIN BEDROOM 27.9m² Back yard area 24.4m² Back yard Back yard area 12m² area 12.2m²



SCALE

107

9

8 -

7

6

5 -

3

2

1 -

MET RE

L30

-20

-10







SCALE

107

9

8

7

6

5 -

3

2

1 -

0

MET RE

-30

-10











SCAL

107

9

8

7

6

5 -

3

2

1 -

0

MET RE

-30

-10

## **Dolphin Court**Proposed Ground Flr Plan



SCALE

10-

9

8

7

6

5 -

3

2

1 -

0

MET RE

-30

-10

**Dolphin Court**Proposed First Flr Plan



SCALE