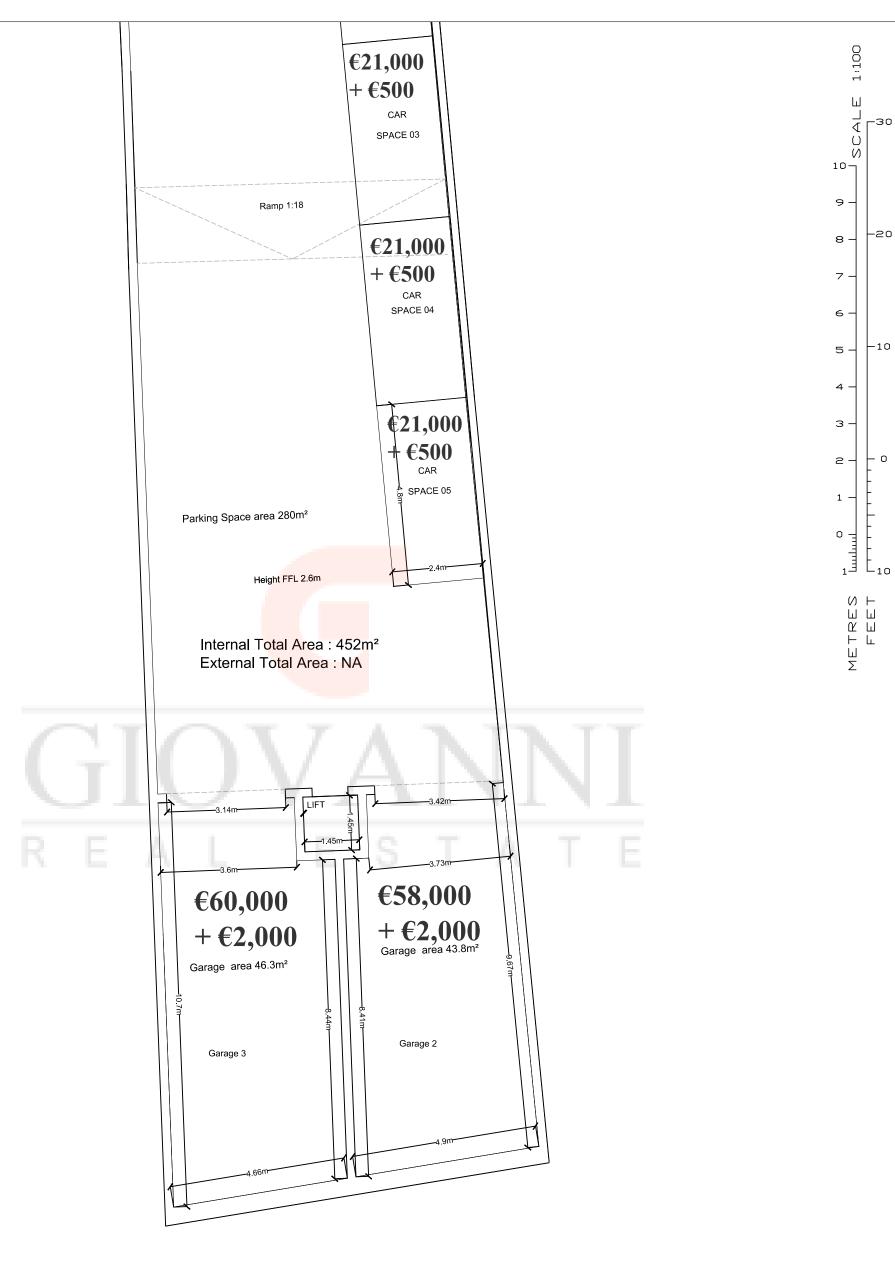

area 7.5m² area area 9.6m² BEDROOM BEDROOM MAIN BEDROOM 27.9m² Back yard area 24.4m² Back yard Back yard area 12m² area 12.2m²



SCALE

107

9

8 -

7

6

5 -

3

2

1 -

MET RE

L30

-20

-10







SCALE

107

9

8

7

6

5 -

3

2

1 -

0

MET RE

-30

-10











SCAL

107

9

8

7

6

5 -

3

2

1 -

0

MET RE

-30

-10

## **Dolphin Court**Proposed Ground Flr Plan



SCALE

10-

9

8

7

6

5 -

3

2

1 -

0

MET RE

-30

-10

**Dolphin Court**Proposed First Flr Plan



SCALE

107

9

8

7

6

5 -

3

2

1 -

0

MET RE

-30

-10

**Dolphin Court**Proposed Second Flr Plan



SCALE

107

9

8

7

6

5 -

3

2

1 -

0

MET RE

-30

-10

**Dolphin Court**Proposed Third Flr Plan



SCALE

107

9

8

7

6

5 -

3

2

1 -

0

MET RE

-30

-10

**Dolphin Court**Proposed Fourth Flr Plan



## **Dolphin Court**Proposed Basement Plan