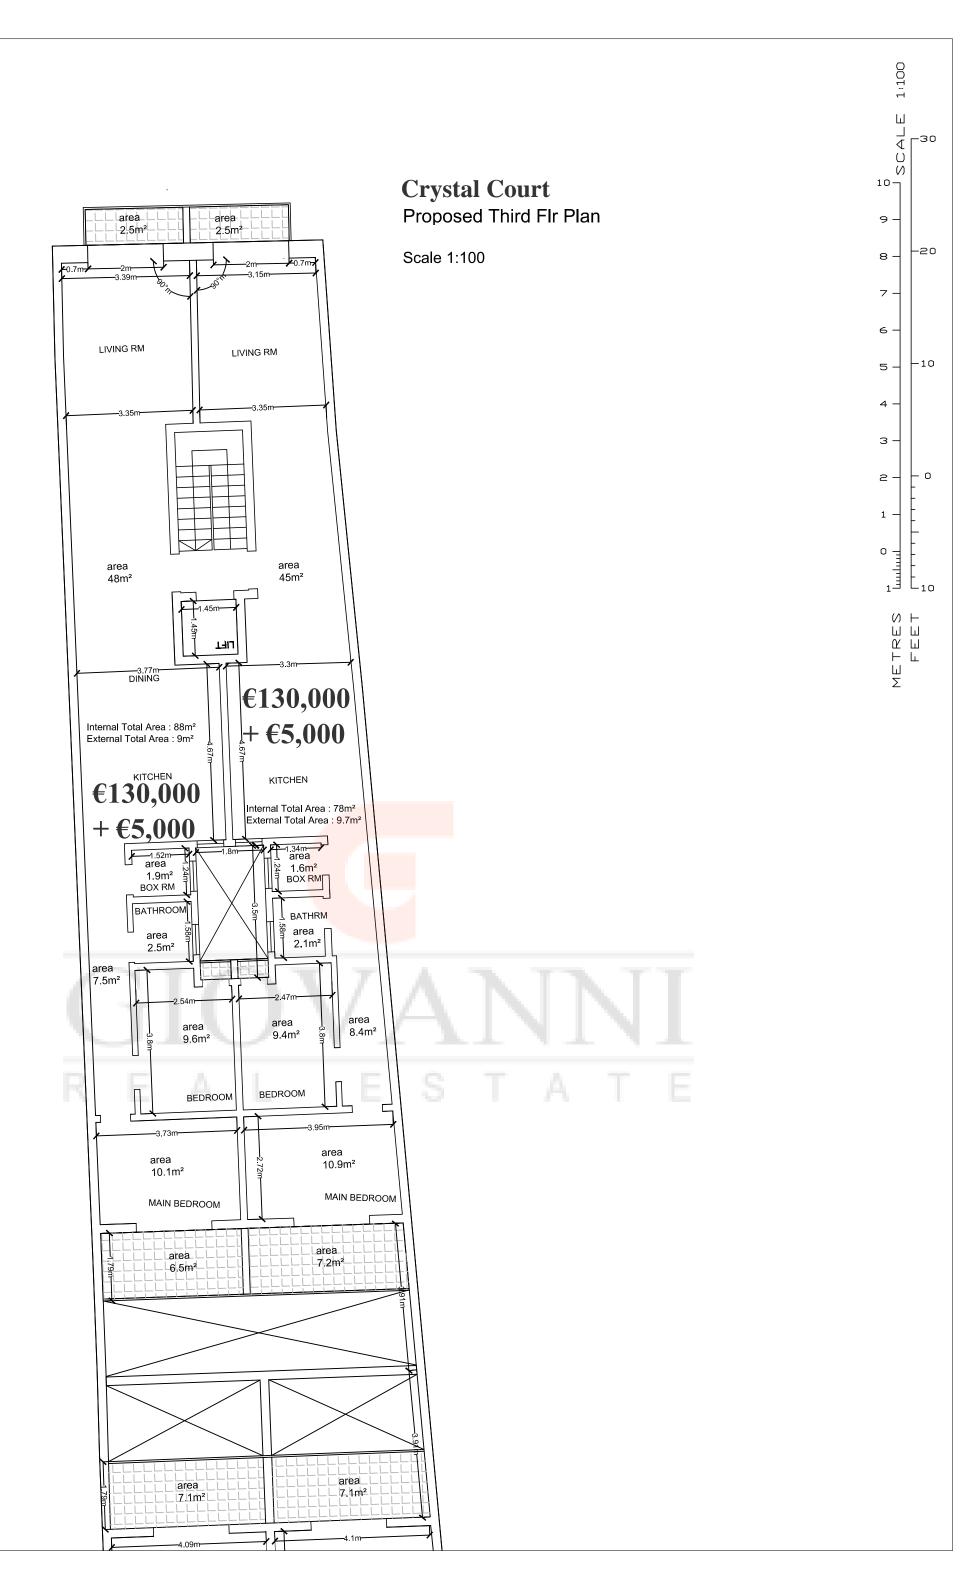

## SCALE L30 **Crystal Court** 107 Proposed Ground Flr Plan 9 Scale 1:100 8 area 2.2m² area 6.2m² 7 -6 5 area 9.6m² 3 Ramp 1:5 Entrance Hall 2 -1 -Δ Ε Ε Ε Ε Ε TƏIJ **€175,000** DINING +€3,000 area 54m² LIVING KITCHEN Internal Total Area : 126.8m² External Total Area : 30.6m² BOX RM area 4.6m² area BATHROOM area 7.5m² area area 9.6m² BEDROOM BEDROOM MAIN BEDROOM 27.9m² Back yard area 24.4m² Back yard Back yard area 12m² area 12.2m²