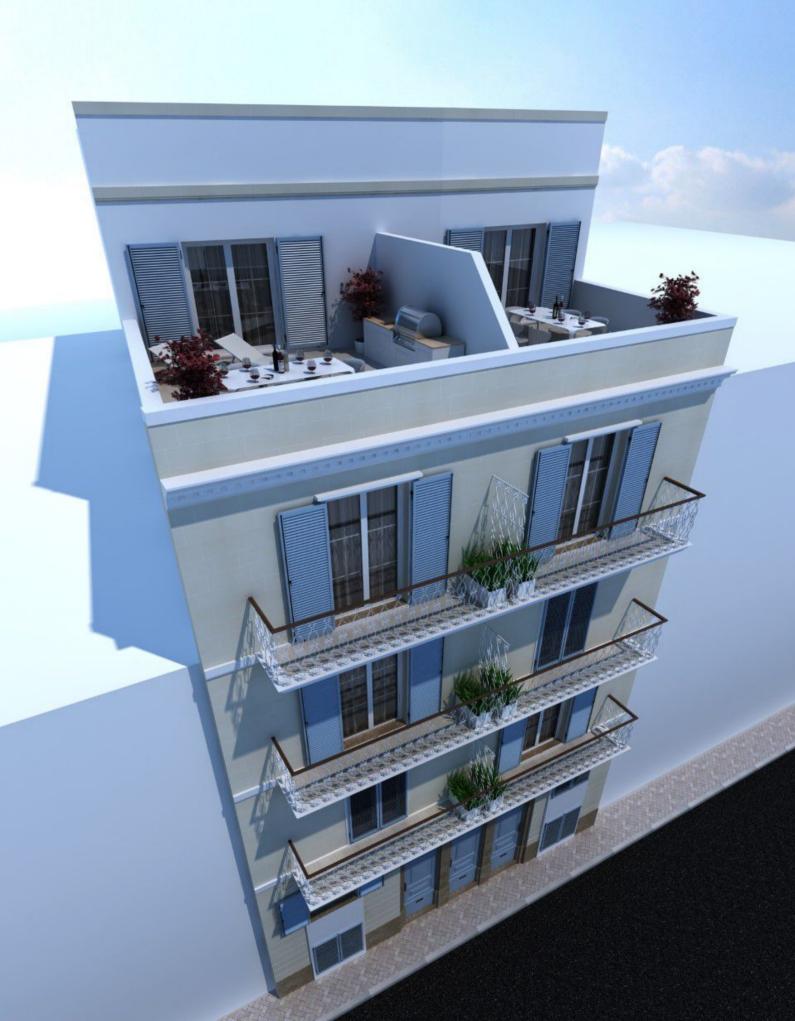

## SCALE L30 **Crystal Court** 107 Proposed Ground Flr Plan 9 Scale 1:100 8 area 2.2m² area 6.2m² 7 -6 5 area 9.6m² 3 Ramp 1:5 Entrance Hall 2 -1 -Δ Ε Ε Ε Ε Ε TƏIJ **€175,000** DINING +€3,000 area 54m² LIVING KITCHEN Internal Total Area : 126.8m² External Total Area : 30.6m² BOX RM area 4.6m² area BATHROOM area 7.5m² area area 9.6m² BEDROOM BEDROOM MAIN BEDROOM 27.9m² Back yard area 24.4m² Back yard Back yard area 12m² area 12.2m²