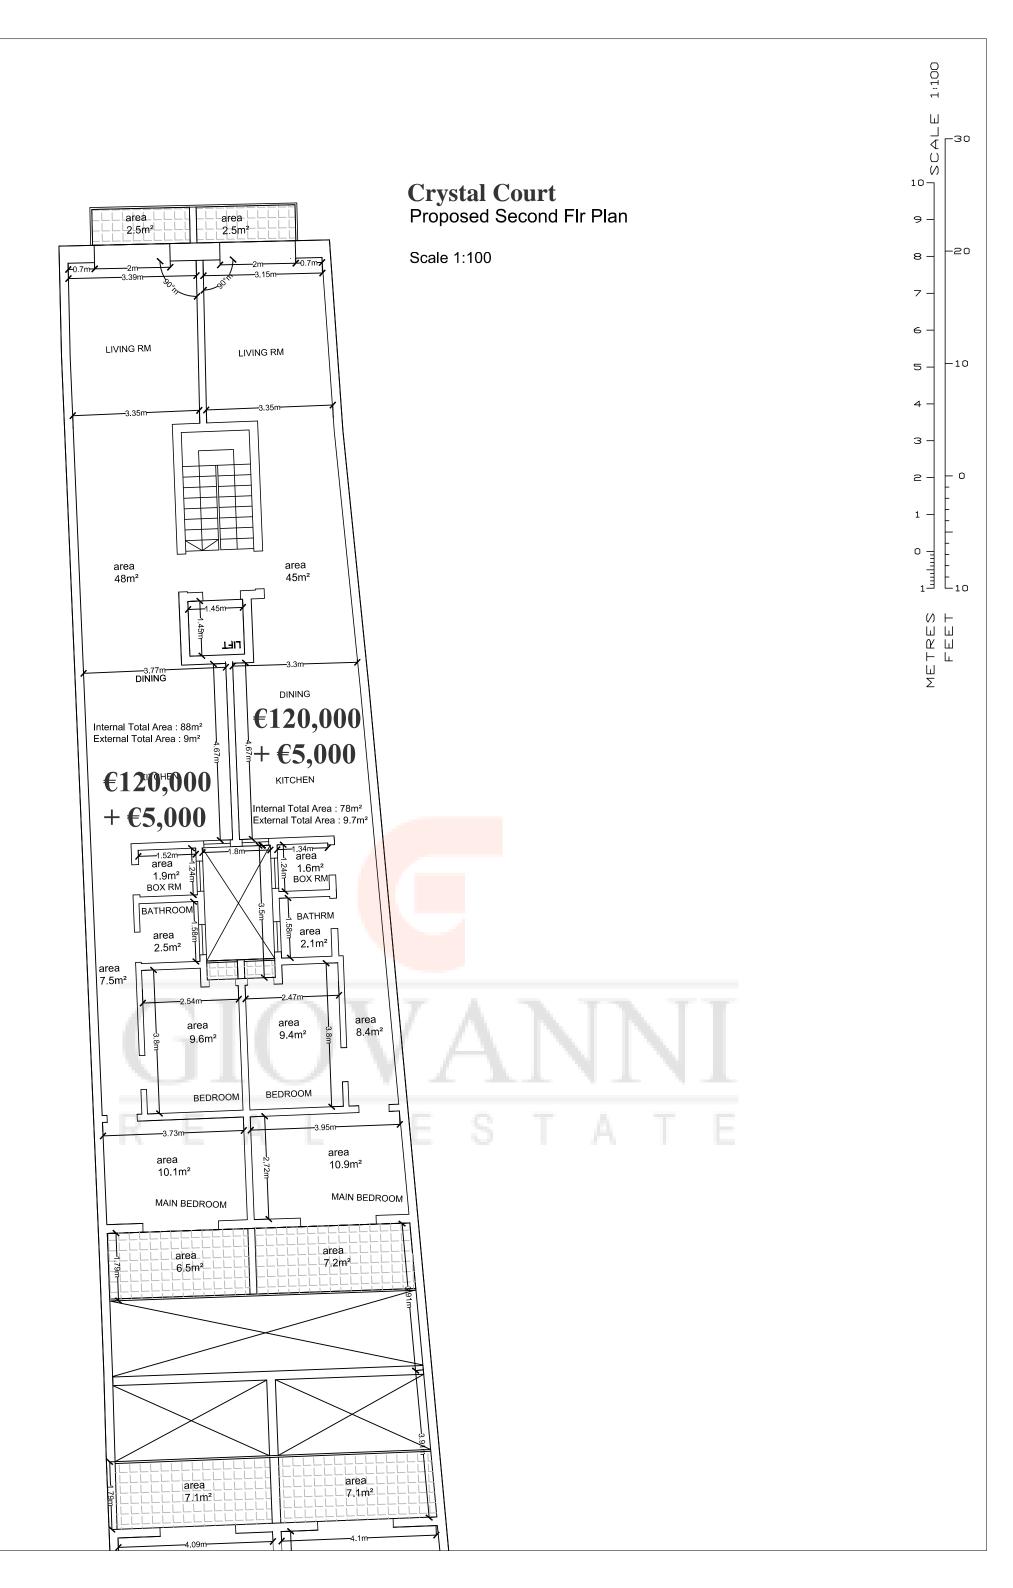

## SCALE L30 **Crystal Court** 107 Proposed Ground Flr Plan 9 Scale 1:100 8 area 2.2m² area 6.2m² 7 -6 5 area 9.6m² 3 Ramp 1:5 Entrance Hall 2 -1 -Δ Ε Ε Ε Ε Ε TƏIJ **€175,000** DINING +€3,000 area 54m² LIVING KITCHEN Internal Total Area : 126.8m² External Total Area : 30.6m² BOX RM area 4.6m² area BATHROOM area 7.5m² area area 9.6m² BEDROOM BEDROOM MAIN BEDROOM 27.9m² Back yard area 24.4m² Back yard Back yard area 12m² area 12.2m²