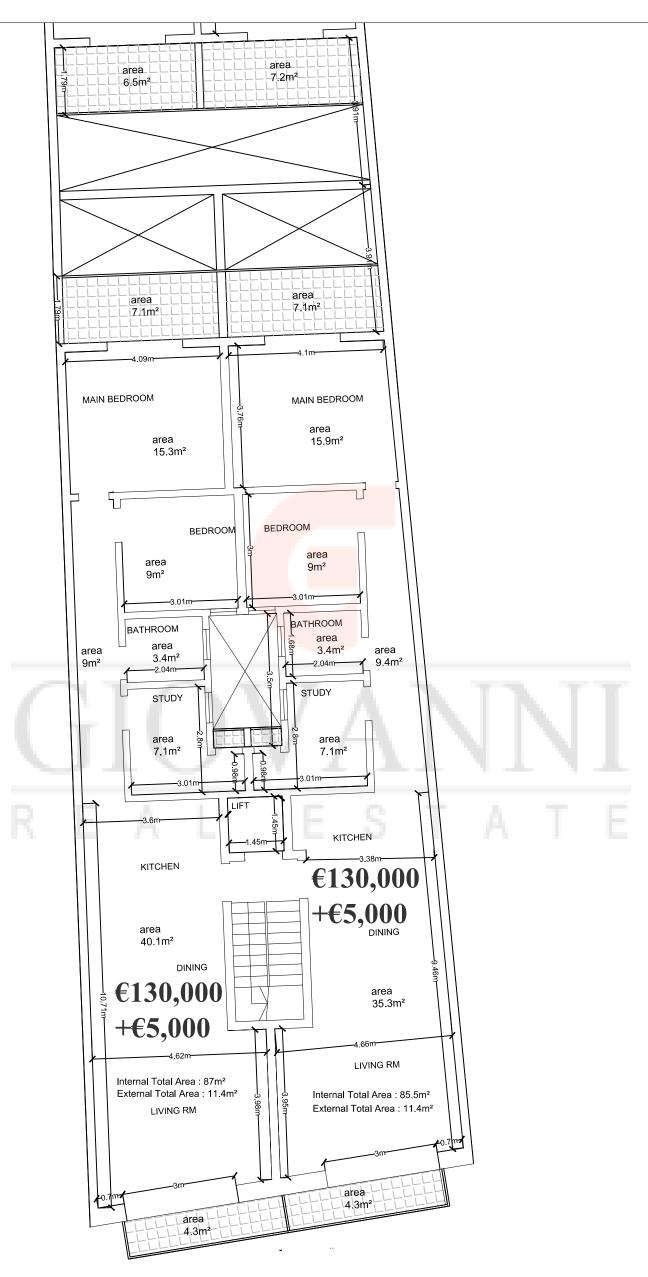

107

9

8

7

6

5 -

3

2

1 -

0

MET RE

-30

-10

**Dolphin Court**Proposed Third Flr Plan

SCALE

107