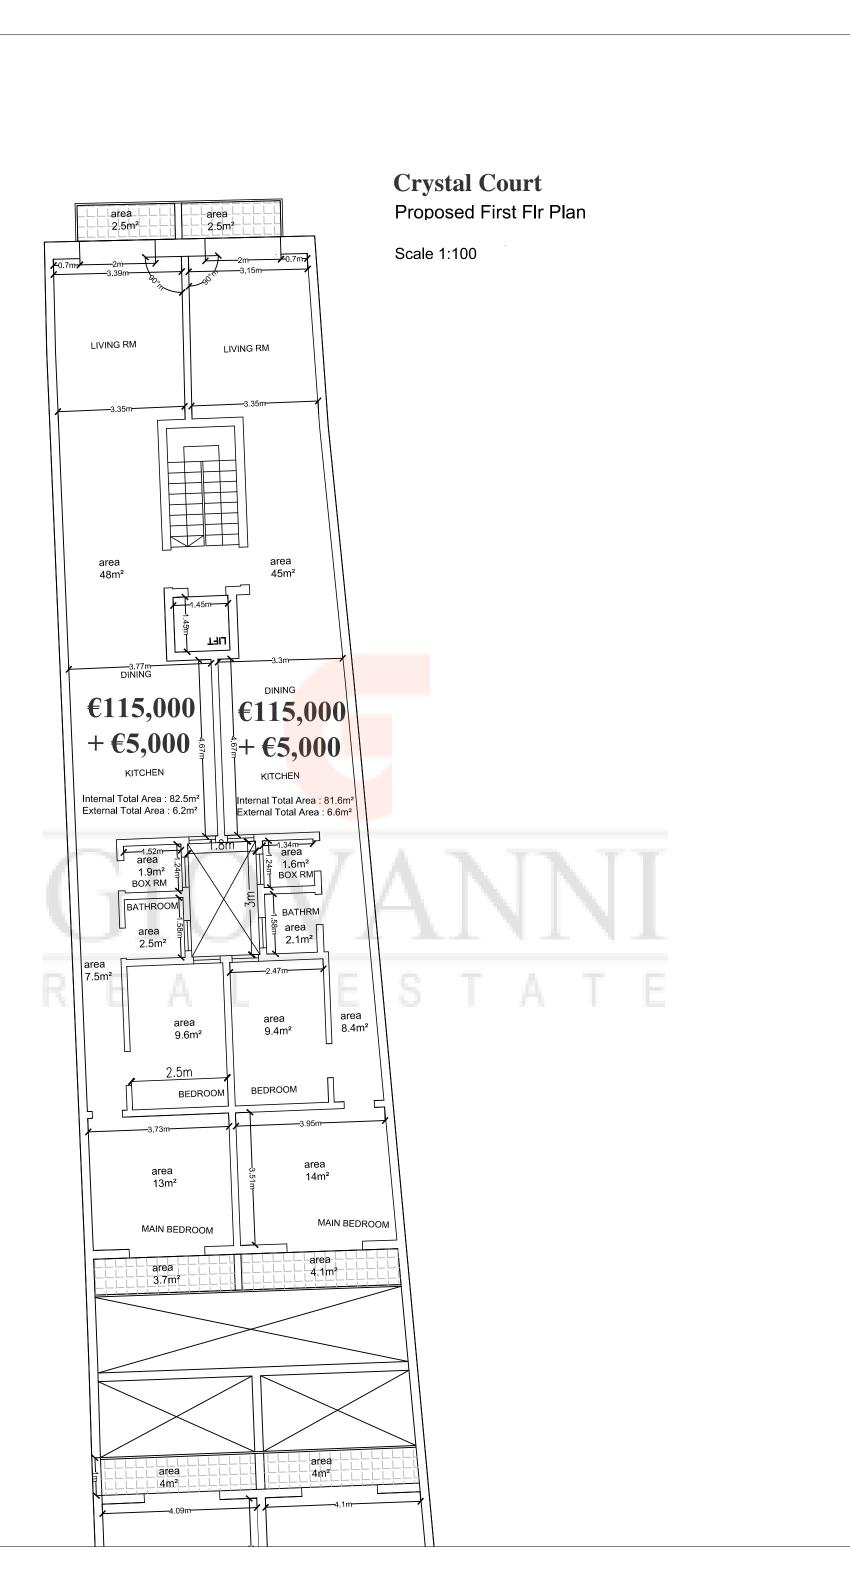

## SCALE L30 **Crystal Court** 107 Proposed Ground Flr Plan 9 Scale 1:100 8 area 2.2m² area 6.2m² 7 -6 5 area 9.6m² 3 Ramp 1:5 Entrance Hall 2 -1 -Δ Ε Ε Ε Ε Ε TƏIJ **€175,000** DINING +€3,000 area 54m² LIVING KITCHEN Internal Total Area : 126.8m² External Total Area : 30.6m² BOX RM area 4.6m² area BATHROOM area 7.5m² area area 9.6m² BEDROOM BEDROOM MAIN BEDROOM 27.9m² Back yard area 24.4m² Back yard Back yard area 12m² area 12.2m²