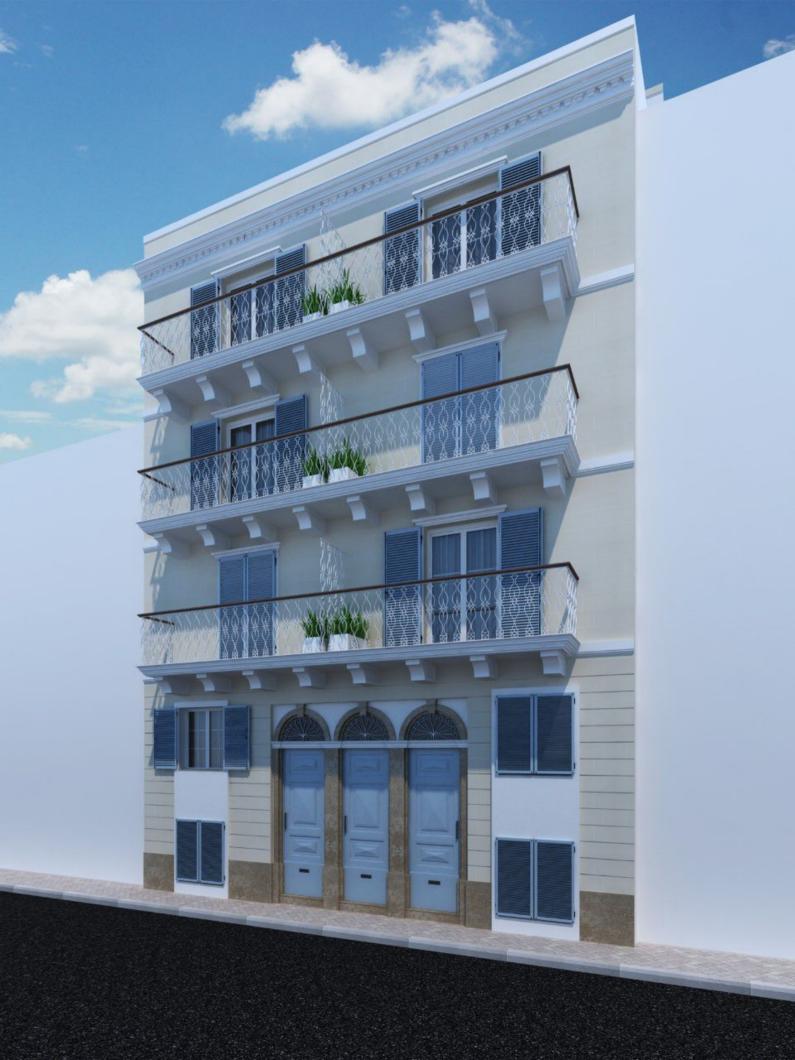

## SCALE L30 **Crystal Court** 107 Proposed Ground Flr Plan 9 Scale 1:100 8 area 2.2m² area 6.2m² 7 -6 5 area 9.6m² 3 Ramp 1:5 Entrance Hall 2 -1 -Δ Ε Ε Ε Ε Ε TƏIJ **€175,000** DINING +€3,000 area 54m² LIVING KITCHEN Internal Total Area : 126.8m² External Total Area : 30.6m² BOX RM area 4.6m² area BATHROOM area 7.5m² area area 9.6m² BEDROOM BEDROOM MAIN BEDROOM 27.9m² Back yard area 24.4m² Back yard Back yard area 12m² area 12.2m²