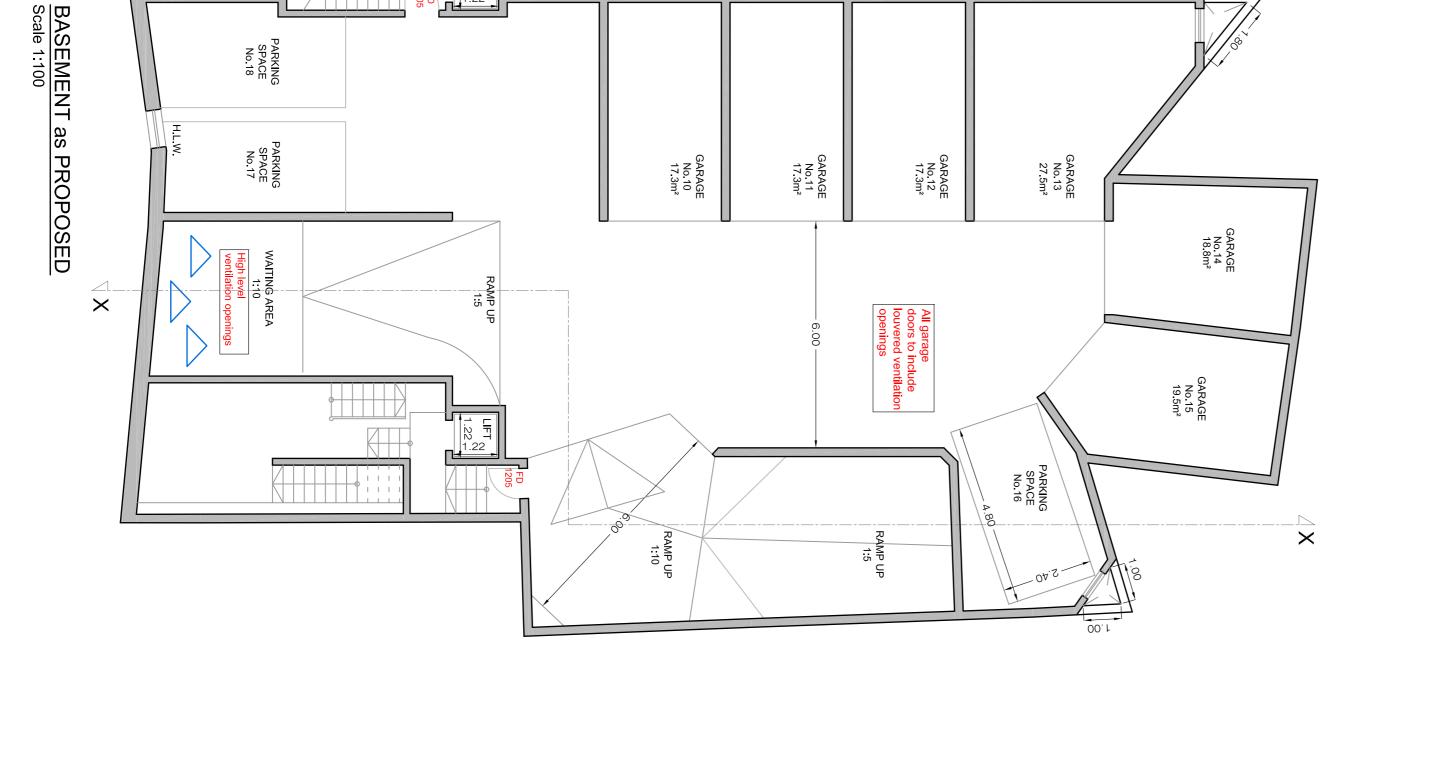

122b

SITE AREA:- 457.5m<sup>2</sup>

mο

1

Ш\_;

Mts 1 : 100

NOTE:-ERECT PROPOSED DEMOLISH PROPOSED

BASEMENT (Lower Basement) showing Additions & Alterations Scale 1:100