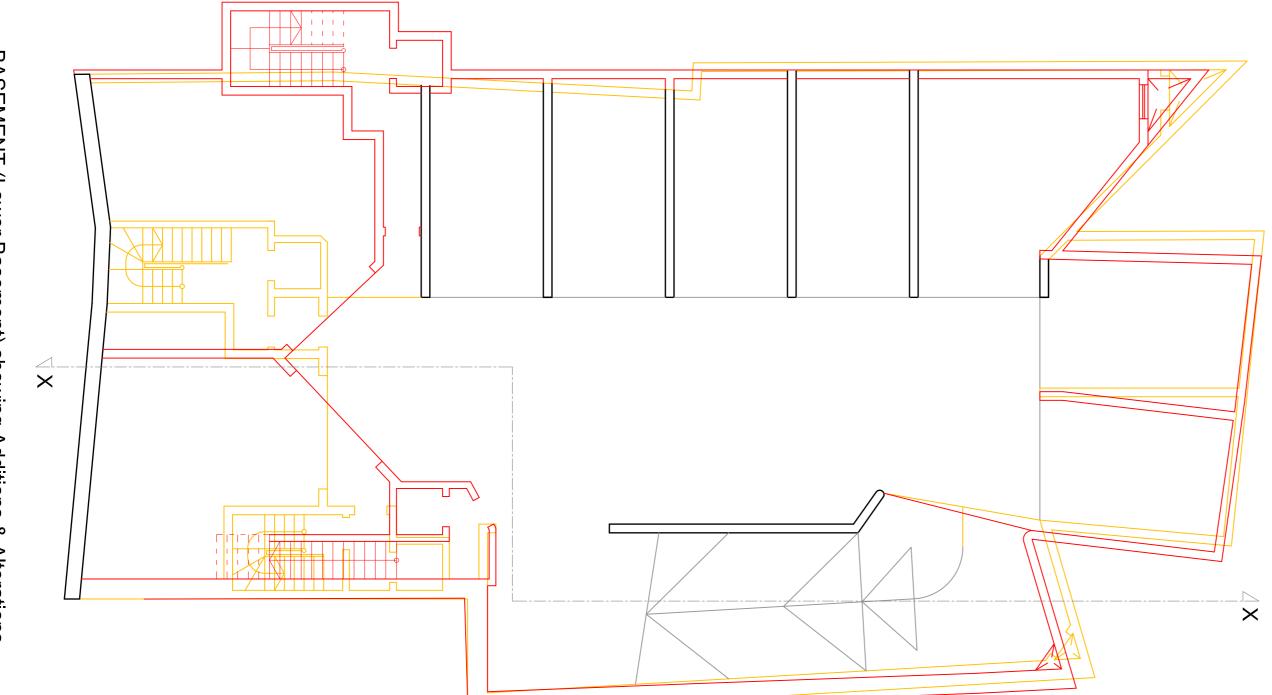

122c

1205

SEMI-BASEMENT (Basement) showing Additions & Alterations Scale 1:100

NOTE:-ERECT PROPOSED DEMOLISH PROPOSED

1.13

Mts 1 : 100

<u>ш</u>-у

10