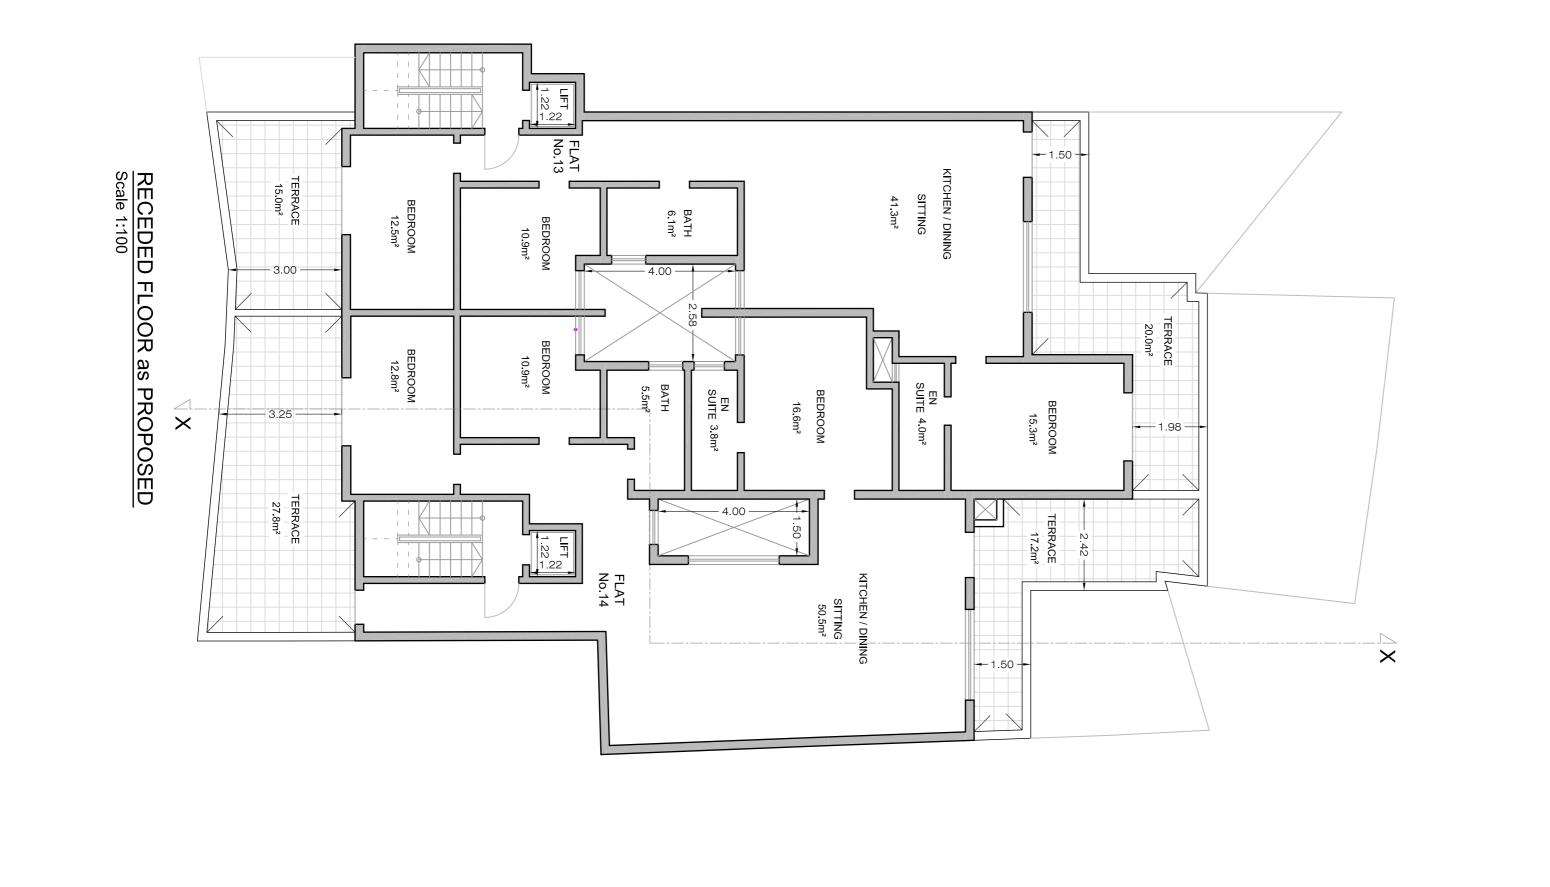

| 149.2m <sup>2</sup> | 11.5m <sup>2</sup>  |                     | 45 <u>.</u> 0m²   | 137 <u>.</u> 7m² | Flat No.14         |
|---------------------|---------------------|---------------------|-------------------|------------------|--------------------|
| 126 <u>.</u> 2m²    | 11.5m²              |                     | 35.0m²            | 114.7m²          | Receded Flat No.13 |
| 126.1m <sup>2</sup> |                     |                     | <u>9.1m²</u>      | 117 <u>.</u> 0m² | Flat No.12         |
| 122.4m²             |                     |                     | 6 <u>.</u> 5m²    | 115.6m²          | Flat No.11         |
| 121.3m <sup>2</sup> |                     |                     | 7 <u>.</u> 0m²    | 114 <u>.</u> 3m² | THIRD Flat No.10   |
| 126 <u>.</u> 1m²    |                     |                     | <u>9.</u> 1m²     | 117 <u>.</u> 0m² | Flat No.9          |
| 122.4m <sup>2</sup> |                     |                     | 6.8m <sup>2</sup> | 115 <u>.</u> 6m² | Flat No.8          |
| 121 <u>.</u> 3m²    |                     |                     | 7 <u>.</u> 0m²    | 114 <u>.</u> 3m² | SECOND Flat No.7   |
| 126.1m²             |                     |                     | <u>9.1m²</u>      | 117.0m²          | Flat No.6          |
| 122.4m <sup>2</sup> |                     |                     | 6 <u>.</u> 8m²    | 115.6m²          | Flat No.5          |
| 121 <u>.</u> 3m²    |                     |                     | 7 <u>.</u> 0m²    | 114 <u>.</u> 3m² | FIRST Flat No.4    |
| 133 <u>.</u> 6m²    | 11.5m²              |                     | 16 <u>.</u> 6m²   | 117 <u>.</u> 0m² | Flat No.3          |
| 127.1m <sup>2</sup> | 11.5m²              |                     | 21.8m²            | 115.6m²          | Flat No.2          |
| 125.8m²             | 11.5m²              |                     | 22.1m²            | 114 <u>.</u> 3m² | GROUND Flat No.1   |
| 455 <u>.</u> 0m²    |                     |                     |                   |                  | Semi-BASEMENT      |
| 455 <u>.</u> 0m²    |                     |                     |                   |                  | BASEMENT           |
| GRUSS FLOOR<br>AREA | 10% of<br>3 Bedroom | 10% of<br>2 Bedroom | AREA              | AREA             | FLOOK LEVEL        |
|                     | 100/ of             | 100/ 04             |                   |                  |                    |

mο

ΠÔ

\_ப

Mts 1 : 100

| 149.2m <sup>2</sup> | 11.5m²             |                     | 45.0m²             | 137.7m²             | Flat No.14       |         |
|---------------------|--------------------|---------------------|--------------------|---------------------|------------------|---------|
| 126.2m <sup>2</sup> | 11.5m²             |                     | 35.0m²             | 114.7m <sup>2</sup> | ded Flat No.13   | Receded |
| 126.1m²             |                    |                     | 9.1m <sup>2</sup>  | 117 <u>.</u> 0m²    | Flat No.12       |         |
| 122.4m <sup>2</sup> |                    |                     | 6.5m <sup>2</sup>  | 115.6m²             | Flat No.11       |         |
| 121.3m <sup>2</sup> |                    |                     | 7 <u>.</u> 0m²     | 114.3m <sup>2</sup> | D Flat No.10     | THIRD   |
| 126.1m²             |                    |                     | <u>9.</u> 1m²      | 117 <u>.</u> 0m²    | Flat No.9        |         |
| 122.4m²             |                    |                     | 6 <u>.</u> 8m²     | 115 <u>.</u> 6m²    | Flat No.8        |         |
| 121 <u>.</u> 3m²    |                    |                     | 7 <u>.</u> 0m²     | 114 <u>.</u> 3m²    | OND Flat No.7    | SECOND  |
| 126.1m <sup>2</sup> |                    |                     | <u>9.1m²</u>       | 117 <u>.</u> 0m²    | Flat No.6        |         |
| 122 <u>.</u> 4m²    |                    |                     | 6 <u>.</u> 8m²     | 115 <u>.</u> 6m²    | Flat No.5        |         |
| 121 <u>.</u> 3m²    |                    |                     | 7 <u>.</u> 0m²     | 114 <u>.</u> 3m²    | T Flat No.4      | FIRST   |
| 133.6m²             | 11.5m <sup>2</sup> |                     | 16 <u>.</u> 6m²    | 117 <u>.</u> 0m²    | Flat No.3        |         |
| 127.1m <sup>2</sup> | 11.5m²             |                     | 21.8m <sup>2</sup> | 115 <u>.</u> 6m²    | Flat No.2        |         |
| 125.8m²             | 11.5m²             |                     | 22.1m²             | 114 <u>.</u> 3m²    | GROUND Flat No.1 | GRO     |
| 455 <u>.</u> 0m²    |                    |                     |                    |                     | Semi-BASEMENT    | Semi    |
| 455.0m²             |                    |                     |                    |                     | BASEMENT         | BASE    |
| AREA                | 3 Bedroom          | 2 Bedroom 3 Bedroom |                    | AREA                |                  |         |
| <b>GROSS FLOOR</b>  | 10% of             | 10% of              | EXTERNAL           | INTERNAL            | FLOOR LEVEL      | FLOC    |

122e

NOTE:-ERECT PROPOSED DEMOLISH PROPOSED

| 149 <u>.</u> 2m²    | 11.5m²    |        | 45 <u>.</u> 0m²    | 137 <u>.</u> 7m²    | Flat No.14         |
|---------------------|-----------|--------|--------------------|---------------------|--------------------|
| 126.2m <sup>2</sup> | 11.5m²    |        | 35.0m²             | 114.7m <sup>2</sup> | Receded Flat No.13 |
| 126.1m <sup>2</sup> |           |        | 9.1m <sup>2</sup>  | 117.0m <sup>2</sup> | Flat No.12         |
| 122.4m <sup>2</sup> |           |        | 6.5m <sup>2</sup>  | 115.6m²             | Flat No.11         |
| 121.3m <sup>2</sup> |           |        | 7.0m²              | 114.3m <sup>2</sup> | THIRD Flat No.10   |
| 126.1m²             |           |        | 9.1m <sup>2</sup>  | 117 <u>.</u> 0m²    | Flat No.9          |
| 122.4m <sup>2</sup> |           |        | 6.8m <sup>2</sup>  | 115.6m²             | Flat No.8          |
| 121 <u>.</u> 3m²    |           |        | 7.0m²              | 114 <u>.</u> 3m²    | SECOND Flat No.7   |
| 126.1m²             |           |        | 9.1m <sup>2</sup>  | 117.0m²             | Flat No.6          |
| 122.4m <sup>2</sup> |           |        | 6.8m <sup>2</sup>  | 115.6m²             | Flat No.5          |
| 121 <u>.</u> 3m²    |           |        | 7.0m²              | 114 <u>.</u> 3m²    | FIRST Flat No.4    |
| 133 <u>.</u> 6m²    | 11.5m²    |        | 16.6m²             | 117.0m <sup>2</sup> | Flat No.3          |
| 127.1m <sup>2</sup> | 11.5m²    |        | 21.8m <sup>2</sup> | 115.6m²             | Flat No.2          |
| 125.8m²             | 11.5m²    |        | 22.1m²             | 114 <u>.</u> 3m²    | GROUND Flat No.1   |
| 455.0m²             |           |        |                    |                     | Semi-BASEMENT      |
| 455 <u>.</u> 0m²    |           |        |                    |                     | BASEMENT           |
| AREA                | 3 Bedroom | د      |                    | AREA                |                    |
| <b>GROSS FLOOR</b>  | 10% of    | 10% of | EXTERNAL           | INTERNAL            | FLOOR LEVEL        |

122f

NOTE:-ERECT PROPOSED DEMOLISH PROPOSED

ш<u>-</u>б Mts 1 : 100

tð

mο

SITE AREA:- 457.5m<sup>2</sup>

| 149 <u>.</u> 2m²    | 11.5m²          |          | 45 <u>.</u> 0m²    | 137.7m²             | Flat No.14         |
|---------------------|-----------------|----------|--------------------|---------------------|--------------------|
| 126 <u>.</u> 2m²    | 11 <u>.</u> 5m² |          | 35.0m²             | 114.7m <sup>2</sup> | Receded Flat No.13 |
| 126.1m²             |                 |          | 9.1m <sup>2</sup>  | 117.0m <sup>2</sup> | Flat No.12         |
| 122.4m <sup>2</sup> |                 |          | 6.5m <sup>2</sup>  | 115.6m²             | Flat No.11         |
| 121.3m²             |                 |          | 7.0m²              | 114.3m²             | THIRD Flat No.10   |
| 126.1m²             |                 |          | 9.1m <sup>2</sup>  | 117.0m²             | Flat No.9          |
| 122.4m <sup>2</sup> |                 |          | 6.8m <sup>2</sup>  | 115.6m²             | Flat No.8          |
| 121 <u>.</u> 3m²    |                 |          | 7.0m²              | 114 <u>.</u> 3m²    | SECOND Flat No.7   |
| 126.1m²             |                 |          | 9.1m <sup>2</sup>  | 117.0m <sup>2</sup> | Flat No.6          |
| 122.4m²             |                 |          | 6.8m <sup>2</sup>  | 115.6m²             | Flat No.5          |
| 121 <u>.</u> 3m²    |                 |          | 7 <u>.</u> 0m²     | 114 <u>.</u> 3m²    | FIRST Flat No.4    |
| 133 <u>.</u> 6m²    | 11 <u>.</u> 5m² |          | 16.6m²             | 117.0m <sup>2</sup> | Flat No.3          |
| 127.1m <sup>2</sup> | 11.5m²          |          | 21.8m <sup>2</sup> | 115.6m²             | Flat No.2          |
| 125.8m²             | 11.5m²          |          | 22.1m²             | 114 <u>.</u> 3m²    | GROUND Flat No.1   |
| 455.0m²             |                 |          |                    |                     | Semi-BASEMENT      |
| 455 <u>.</u> 0m²    |                 |          |                    |                     | BASEMENT           |
| AREA                | 3 Bedroom       | <u>ر</u> |                    | AREA                |                    |
| <b>GROSS FLOOR</b>  | 10% of          | 10% of   | EXTERNAL           | INTERNAL            | FLOOR LEVEL        |