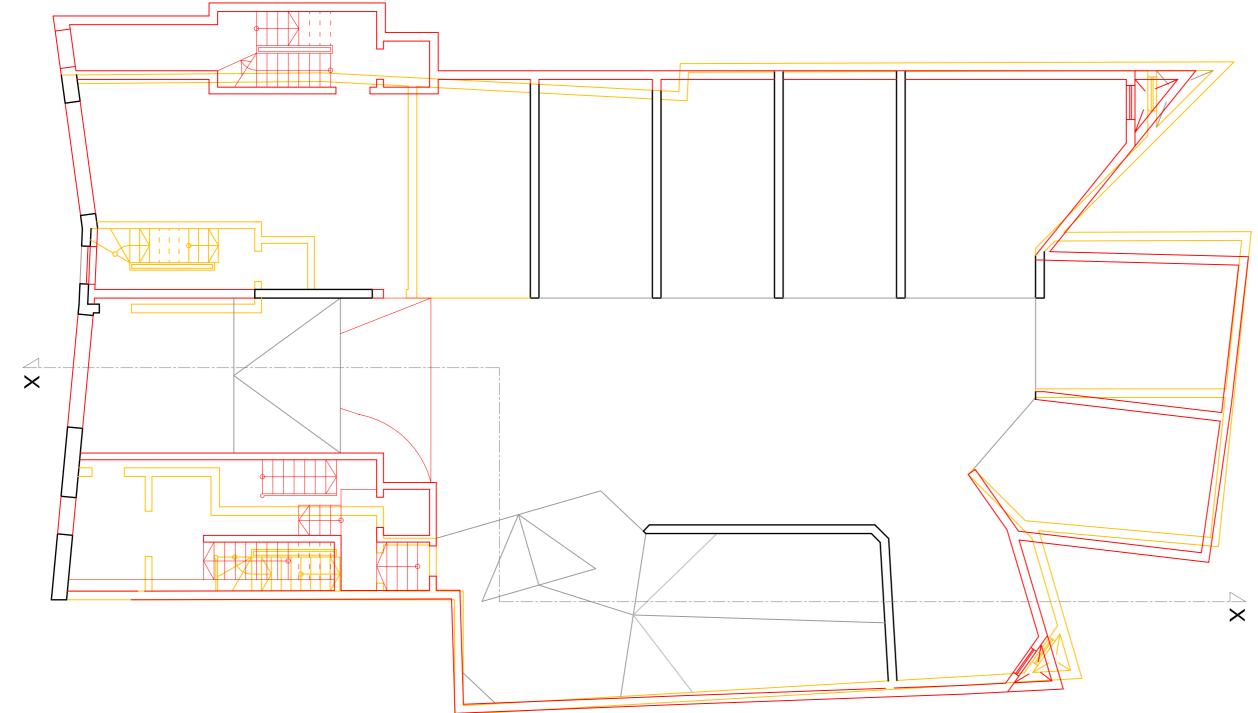

mο

BASEMENT as Approved in Scale 1:100

| FLOOR LEVEL             | <el><li>EL</li></el> | INTERNAL         | EXTERNAL        | 10% of              | 10% of          | GROSS FLOOR      |
|-------------------------|----------------------|------------------|-----------------|---------------------|-----------------|------------------|
|                         |                      | AREA             |                 | 2 Bedroom 3 Bedroom | 3 Bedroom       | AREA             |
| BASEMENT                | -                    |                  |                 |                     |                 | 455.0m²          |
| Semi-BASEMENT           | MENT                 |                  |                 |                     |                 | 455.0m²          |
| <b>GROUND Flat No.1</b> | Flat No.1            | 114.3m²          | 22.1m²          |                     | 11.5m²          | 125.8m²          |
|                         | Flat No.2            | 115.6m²          | 21.8m²          |                     | 11.5m²          | 127.1m²          |
|                         | Flat No.3            | 117.0m²          | 16.6m²          |                     | 11.5m²          | 133.6m²          |
| FIRST                   | Flat No.4            | 114.3m²          | 7.0m²           |                     |                 | 121.3m²          |
|                         | Flat No.5            | 115.6m²          | 6.8m²           |                     |                 | 122.4m²          |
|                         | Flat No <u>.</u> 6   | 117.0m²          | 9.1m²           |                     |                 | 126 <u>.</u> 1m² |
| SECOND                  | Flat No.7            | 114 <u>.</u> 3m² | 7 <u>.</u> 0m²  |                     |                 | 121 <u>.</u> 3m² |
|                         | Flat No.8            | 115.6m²          | 6.8m²           |                     |                 | 122 <u>.</u> 4m² |
|                         | Flat No.9            | 117.0m²          | 9.1m²           |                     |                 | 126 <u>.</u> 1m² |
| THIRD                   | Flat No.10           | 114.3m²          | 7.0m²           |                     |                 | 121.3m²          |
|                         | Flat No.11           | 115.6m²          | 6.5m²           |                     |                 | 122.4m²          |
|                         | Flat No.12           | 117.0m²          | 9.1m²           |                     |                 | 126 <u>.</u> 1m² |
| Receded                 | Flat No.13           | 114 <u>.</u> 7m² | 35 <u>.</u> 0m² |                     | 11.5m²          | 126.2m²          |
|                         | Flat No <u>.</u> 14  | 137.7m²          | 45.0m²          |                     | 11 <u>.</u> 5m² | 149.2m²          |