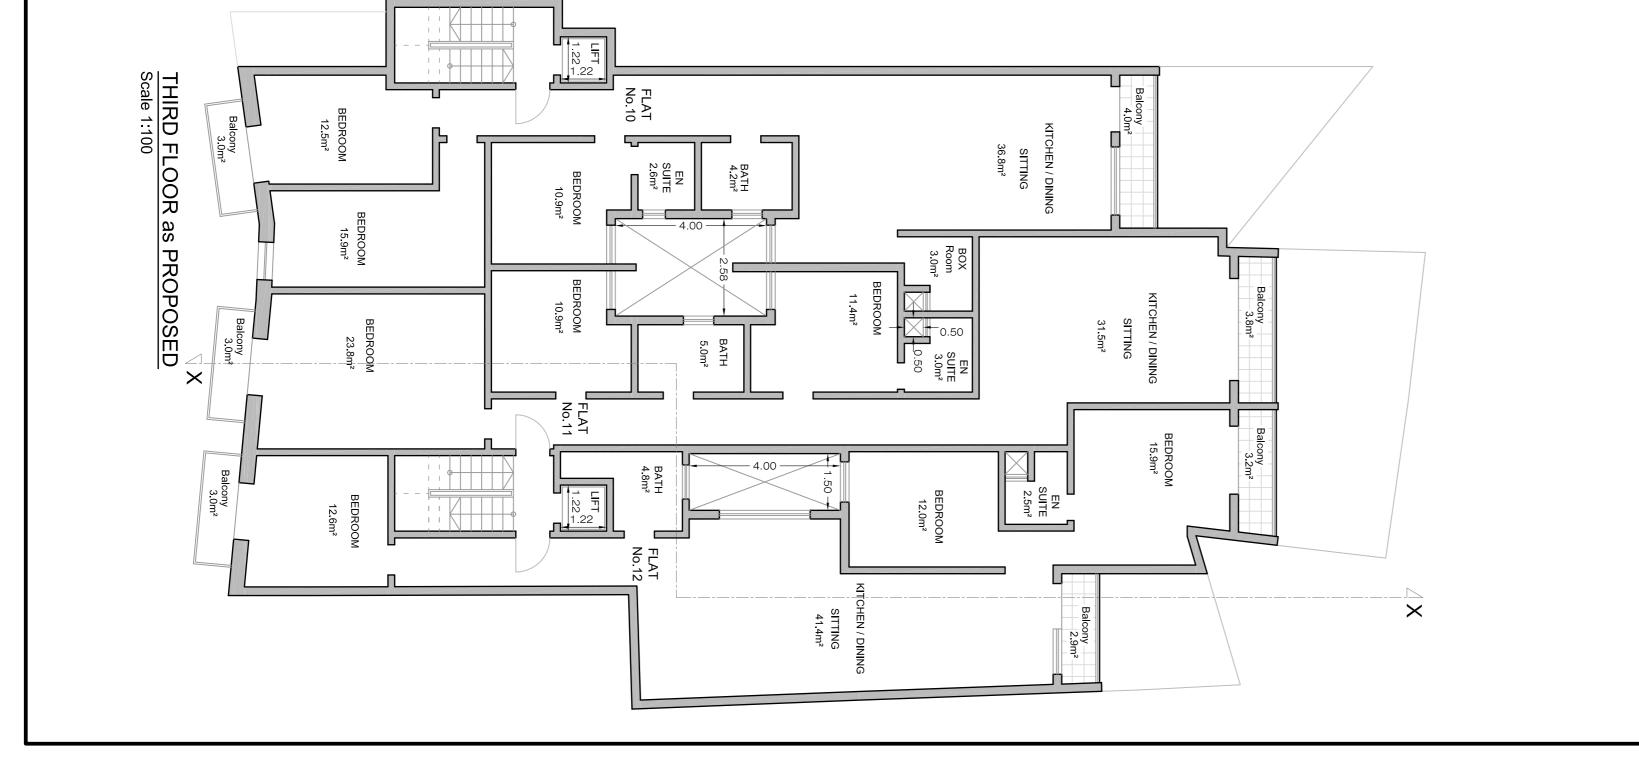

p> | 115 <u>.</u> 6m²    | Flat No.2        |         |
| 125.8m²             | 11.5m²             |                     | 22.1m²             | 114 <u>.</u> 3m²    | GROUND Flat No.1 | GRO     |
| 455 <u>.</u> 0m²    |                    |                     |                    |                     | Semi-BASEMENT    | Semi    |
| 455.0m²             |                    |                     |                    |                     | BASEMENT         | BASE    |
| AREA                | 3 Bedroom          | 2 Bedroom 3 Bedroom |                    | AREA                |                  |         |
| <b>GROSS FLOOR</b>  | 10% of             | 10% of              | EXTERNAL           | INTERNAL            | FLOOR LEVEL      | FLOC    |

122e



NOTE:-ERECT PROPOSED DEMOLISH PROPOSED





| 149 <u>.</u> 2m²    | 11.5m²    |        | 45 <u>.</u> 0m²    | 137 <u>.</u> 7m²    | Flat No.14         |
|---------------------|-----------|--------|--------------------|---------------------|--------------------|
| 126.2m <sup>2</sup> | 11.5m²    |        | 35.0m²             | 114.7m <sup>2</sup> | Receded Flat No.13 |
| 126.1m <sup>2</sup> |           |        | 9.1m <sup>2</sup>  | 117.0m <sup>2</sup> | Flat No.12         |
| 122.4m <sup>2</sup> |           |        | 6.5m <sup>2</sup>  | 115.6m²             | Flat No.11         |
| 121.3m <sup>2</sup> |           |        | 7.0m²              | 114.3m <sup>2</sup> | THIRD Flat No.10   |
| 126.1m²             |           |        | 9.1m <sup>2</sup>  | 117 <u>.</u> 0m²    | Flat No.9          |
| 122.4m <sup>2</sup> |