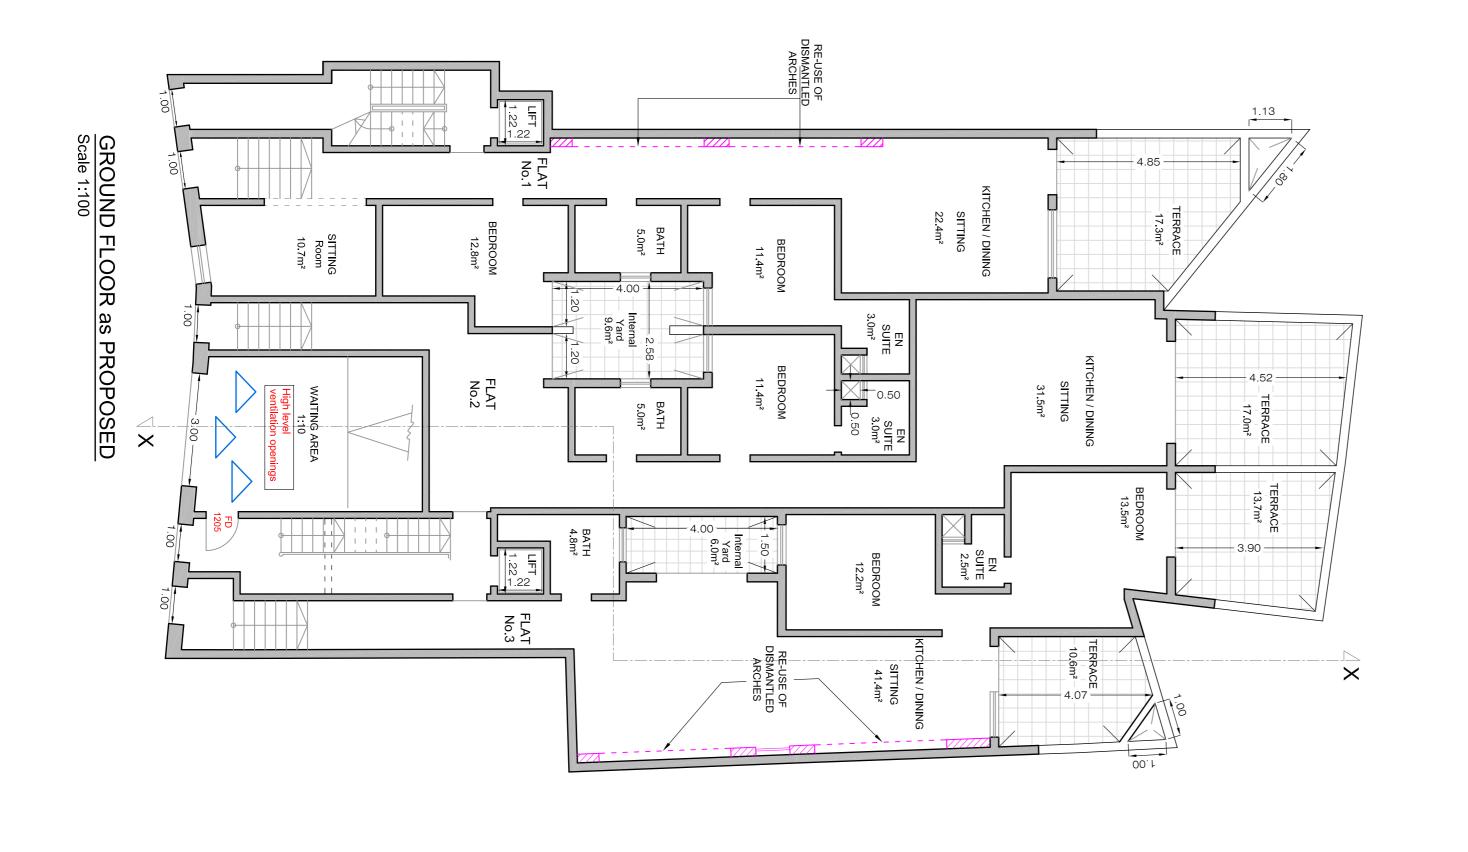

122b

SITE AREA:- 457.5m<sup>2</sup>

mο

1

Ш\_;

Mts 1 : 100

NOTE:-ERECT PROPOSED DEMOLISH PROPOSED

BASEMENT (Lower Basement) showing Additions & Alterations Scale 1:100