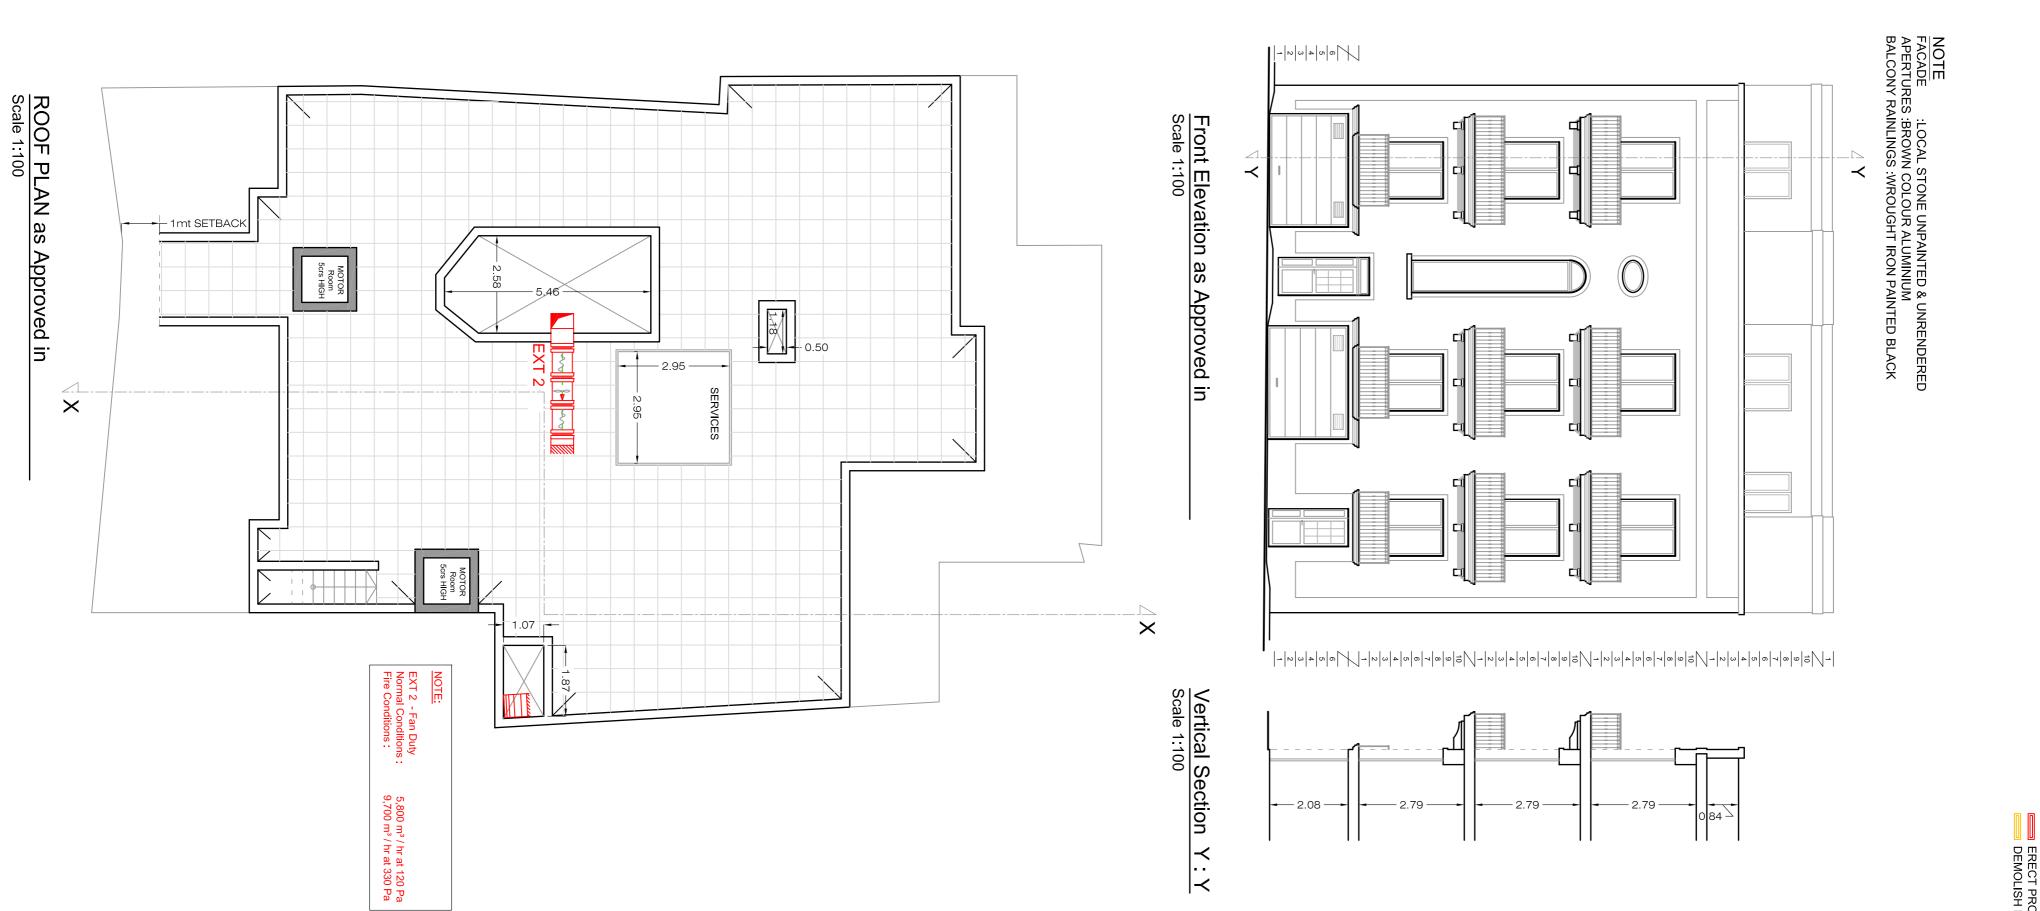

122c

1205

SEMI-BASEMENT (Basement) showing Additions & Alterations Scale 1:100

NOTE:-ERECT PROPOSED DEMOLISH PROPOSED

1.13

Mts 1 : 100

<u>ш</u>-у

10

122b

SITE AREA:- 457.5m<sup>2</sup>

mο

1

Ш\_;

Mts 1 : 100

NOTE:-ERECT PROPOSED DEMOLISH PROPOSED

BASEMENT (Lower Basement) showing Additions & Alterations Scale 1:100