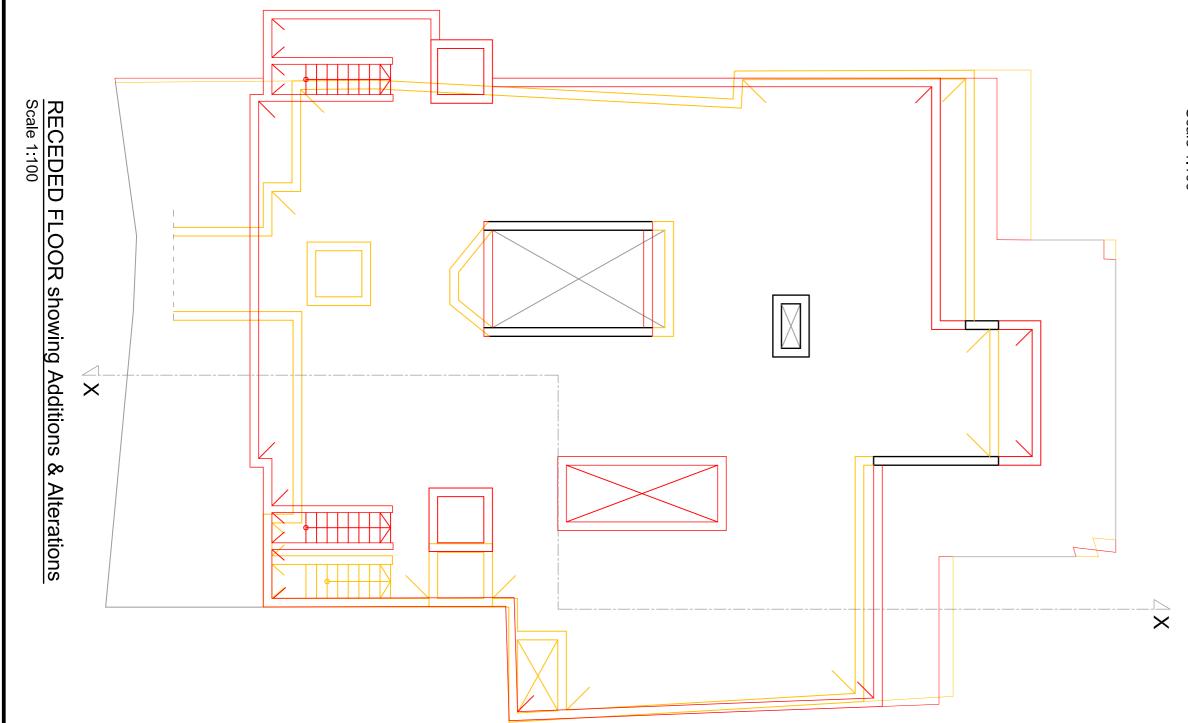

122c

1205

SEMI-BASEMENT (Basement) showing Additions & Alterations Scale 1:100

NOTE:-ERECT PROPOSED DEMOLISH PROPOSED

1.13

Mts 1 : 100

<u>ш</u>-у

10

122b

SITE AREA:- 457.5m<sup>2</sup>

mο

1

Ш\_;

Mts 1 : 100

NOTE:-ERECT PROPOSED DEMOLISH PROPOSED

BASEMENT (Lower Basement) showing Additions & Alterations Scale 1:100