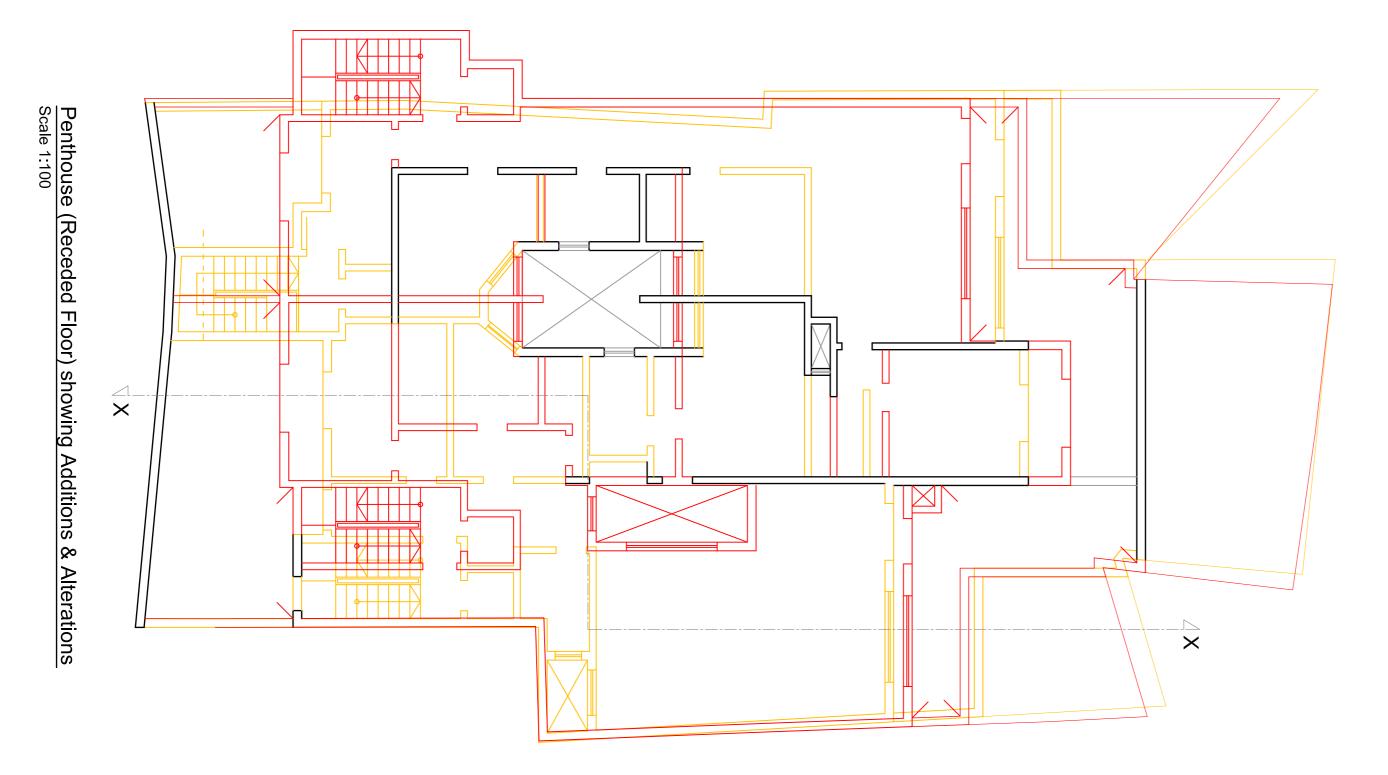

122c

1205

SEMI-BASEMENT (Basement) showing Additions & Alterations Scale 1:100

NOTE:-ERECT PROPOSED DEMOLISH PROPOSED

1.13

Mts 1 : 100

<u>ш</u>-у

10