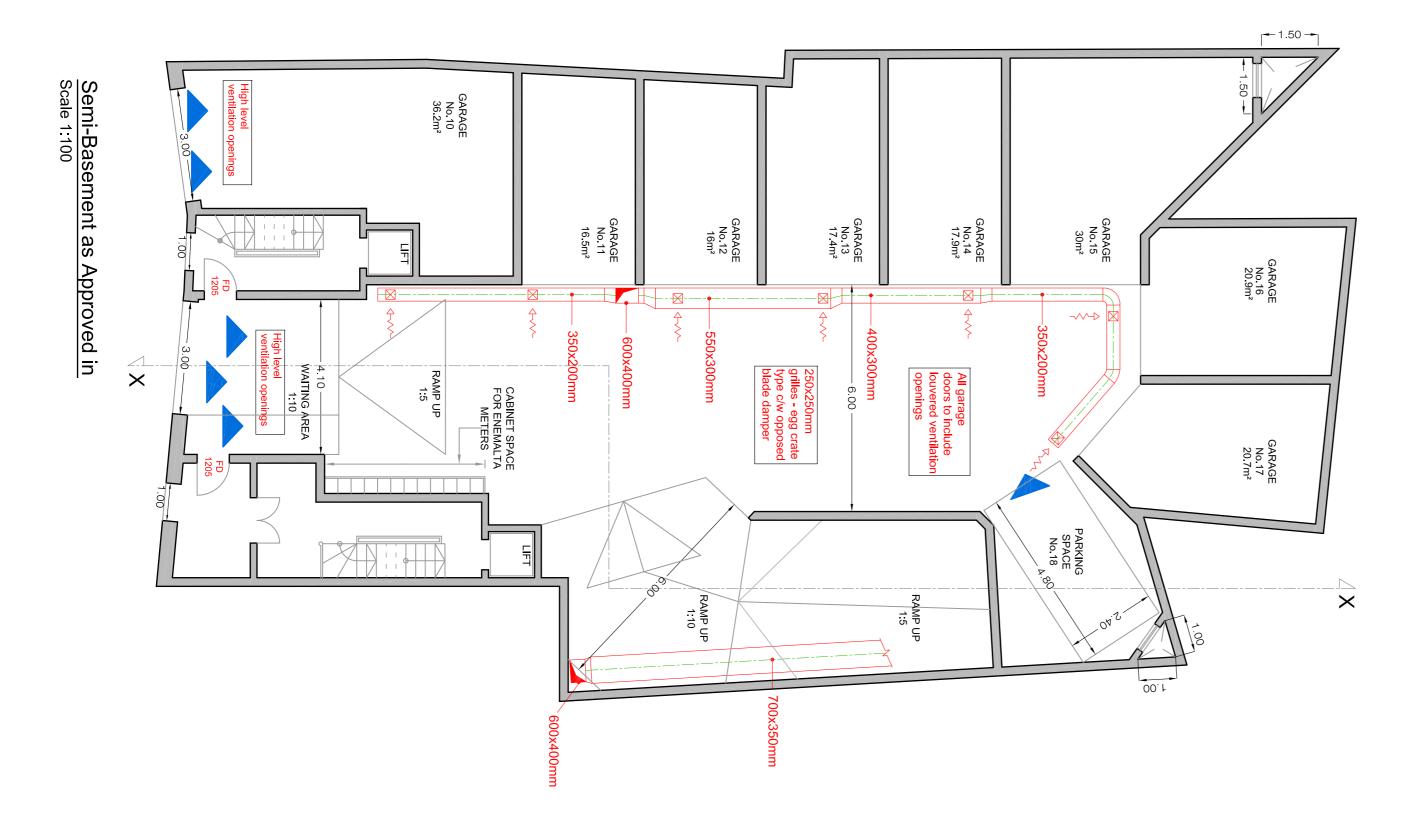

mο

BASEMENT as Approved in Scale 1:100

| FLOOR LEVEL             | <el><li>EL</li></el> | INTERNAL         | EXTERNAL        | 10% of              | 10% of          | GROSS FLOOR      |
|-------------------------|----------------------|------------------|-----------------|---------------------|-----------------|------------------|
|                         |                      | AREA             |                 | 2 Bedroom 3 Bedroom | 3 Bedroom       | AREA             |
| BASEMENT                | -                    |                  |                 |                     |                 | 455.0m²          |
| Semi-BASEMENT           | MENT                 |                  |                 |                     |                 | 455.0m²          |
| <b>GROUND Flat No.1</b> | Flat No.1            | 114.3m²          | 22.1m²          |                     | 11.5m²          | 125.8m²          |
|                         | Flat No.2            | 115.6m²          | 21.8m²          |                     | 11.5m²          | 127.1m²          |
|                         | Flat No.3            | 117.0m²          | 16.6m²          |                     | 11.5m²          | 133.6m²          |
| FIRST                   | Flat No.4            | 114.3m²          | 7.0m²           |                     |                 | 121.3m²          |
|                         | Flat No.5            | 115.6m²          | 6.8m²           |                     |                 | 122.4m²          |
|                         | Flat No <u>.</u> 6   | 117.0m²          | 9.1m²           |                     |                 | 126 <u>.</u> 1m² |
| SECOND                  | Flat No.7            | 114 <u>.</u> 3m² | 7 <u>.</u> 0m²  |                     |                 | 121 <u>.</u> 3m² |
|                         | Flat No.8            | 115.6m²          | 6.8m²           |                     |                 | 122 <u>.</u> 4m² |
|                         | Flat No.9            | 117.0m²          | 9.1m²           |                     |                 | 126 <u>.</u> 1m² |
| THIRD                   | Flat No.10           | 114.3m²          | 7.0m²           |                     |                 | 121.3m²          |
|                         | Flat No.11           | 115.6m²          | 6.5m²           |                     |                 | 122.4m²          |
|                         | Flat No.12           | 117.0m²          | 9.1m²           |                     |                 | 126 <u>.</u> 1m² |
| Receded                 | Flat No.13           | 114 <u>.</u> 7m² | 35 <u>.</u> 0m² |                     | 11.5m²          | 126.2m²          |
|                         | Flat No <u>.</u> 14  | 137.7m²          | 45.0m²          |                     | 11 <u>.</u> 5m² | 149.2m²          |

122b

SITE AREA:- 457.5m<sup>2</sup>

mο

1

Ш\_;

Mts 1 : 100

NOTE:-ERECT PROPOSED DEMOLISH PROPOSED

BASEMENT (Lower Basement) showing Additions & Alterations Scale 1:100