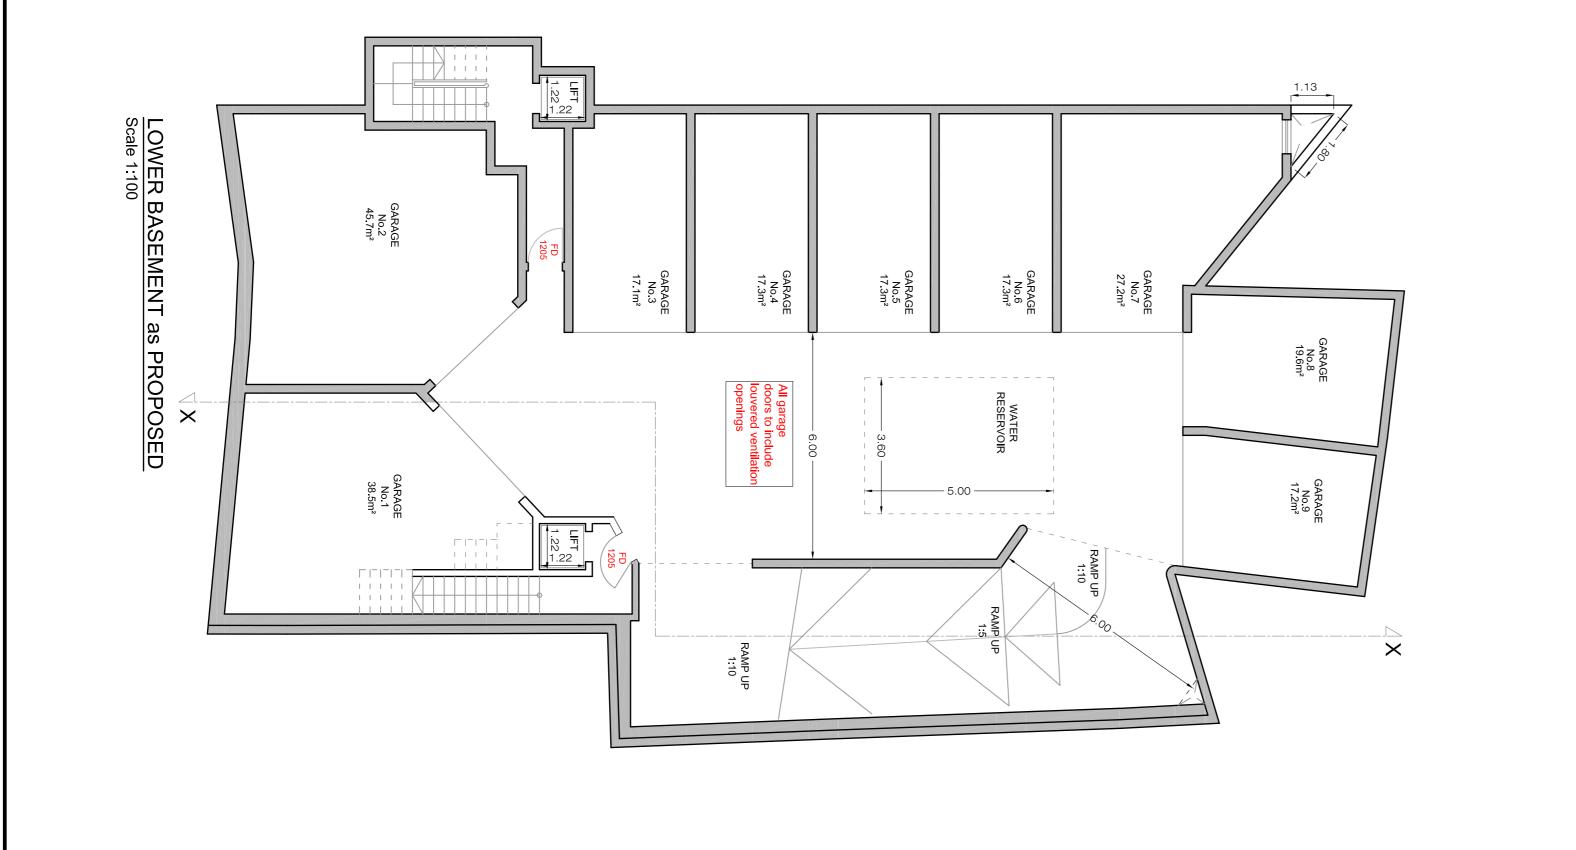

122b

SITE AREA:- 457.5m<sup>2</sup>

mο

1

Ш\_;

Mts 1 : 100

NOTE:-ERECT PROPOSED DEMOLISH PROPOSED

BASEMENT (Lower Basement) showing Additions & Alterations Scale 1:100