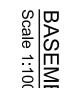

122c

1205

SEMI-BASEMENT (Basement) showing Additions & Alterations Scale 1:100

NOTE:-ERECT PROPOSED DEMOLISH PROPOSED

1.13

Mts 1 : 100

<u>ш</u>-у

10