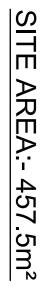

NOTE:-ERECT PROPOSED DEMOLISH PROPOSED

| SITE AREA:- 457.5m | 457.5m           | 2<br>            |     |
|--------------------|------------------|------------------|-----|
| FLOOR LEVEL        | INTERNAL<br>AREA | EXTERNAL<br>AREA | 2 E |