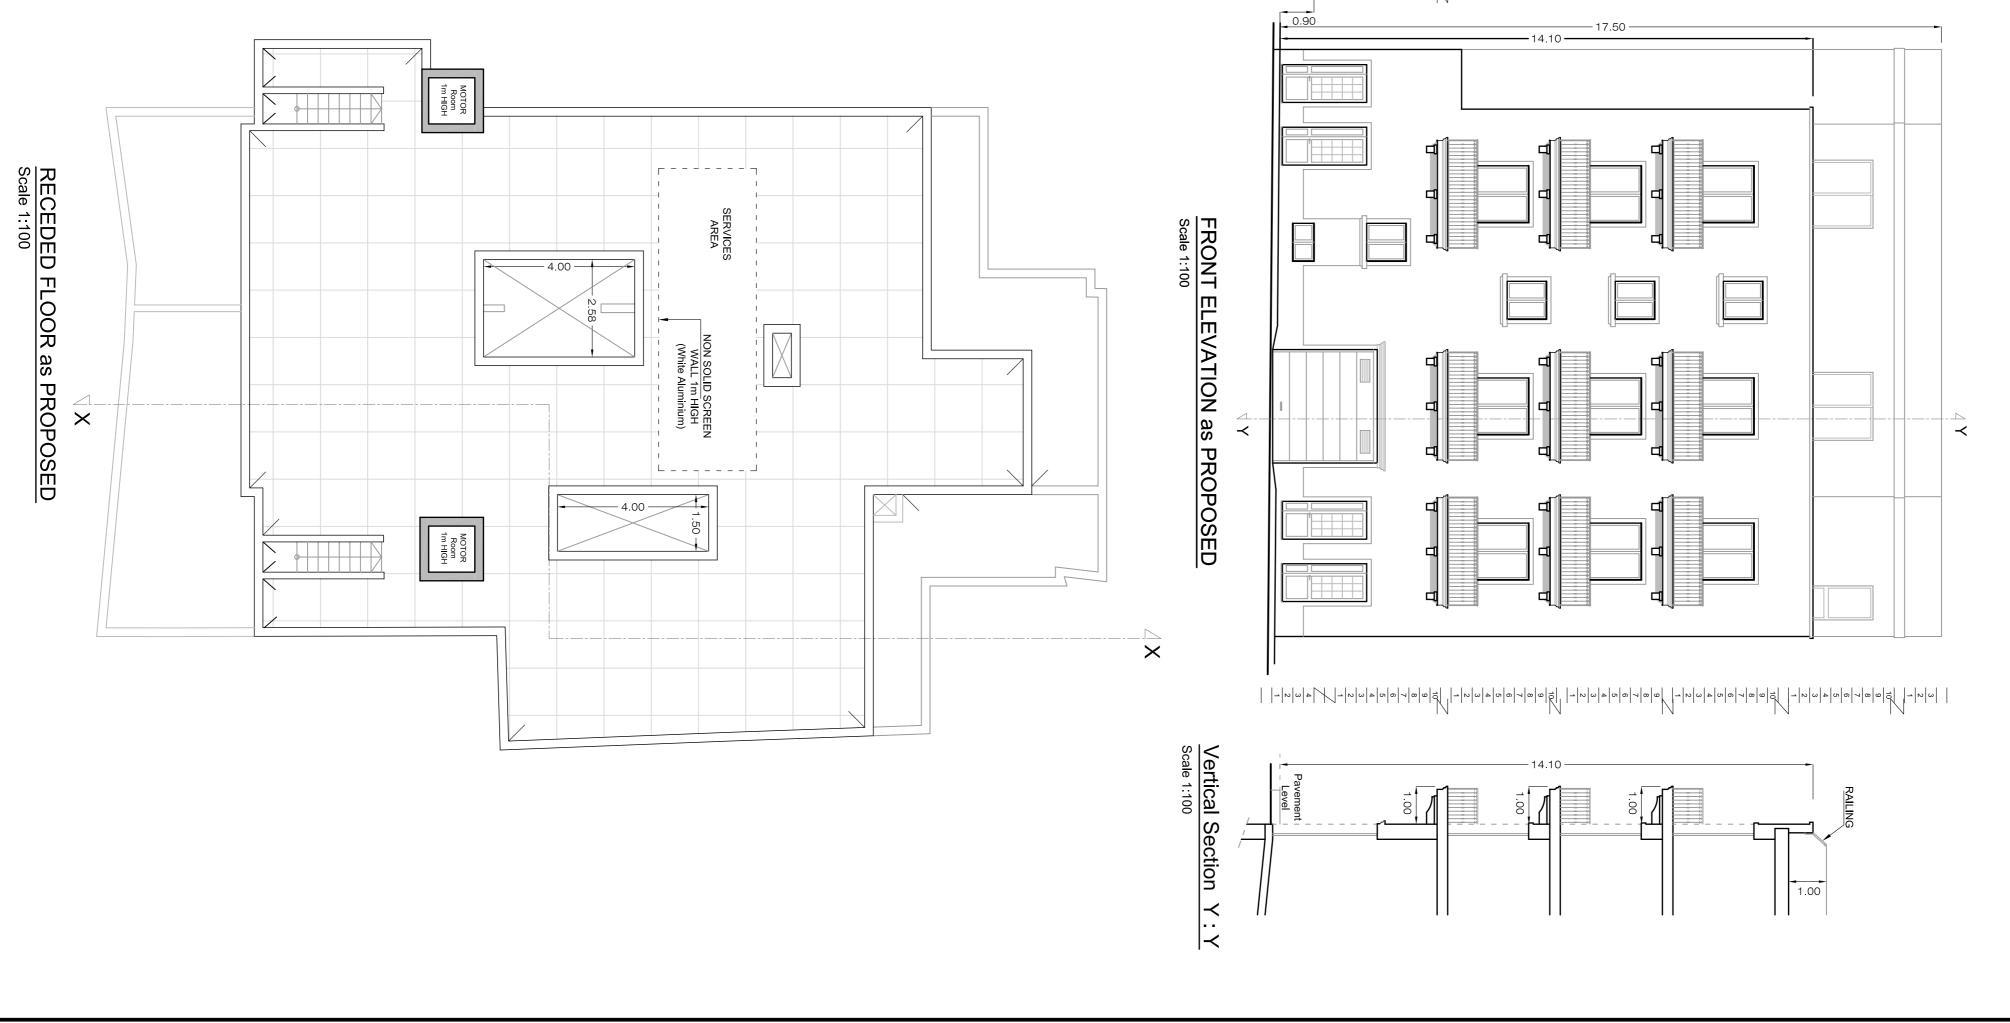

122f

NOTE:-ERECT PROPOSED DEMOLISH PROPOSED

ш<u>-</u>б Mts 1 : 100

tð

mο

SITE AREA:- 457.5m<sup>2</sup>

| 149 <u>.</u> 2m²    | 11.5m²          |          | 45 <u>.</u> 0m²    | 137.7m²             | Flat No.14         |
|---------------------|-----------------|----------|--------------------|---------------------|--------------------|
| 126 <u>.</u> 2m²    | 11 <u>.</u> 5m² |          | 35.0m²             | 114.7m <sup>2</sup> | Receded Flat No.13 |
| 126.1m²             |                 |          | 9.1m <sup>2</sup>  | 117.0m <sup>2</sup> | Flat No.12         |
| 122.4m <sup>2</sup> |                 |          | 6.5m <sup>2</sup>  | 115.6m²             | Flat No.11         |
| 121.3m²             |                 |          | 7.0m²              | 114.3m²             | THIRD Flat No.10   |
| 126.1m²             |                 |          | 9.1m <sup>2</sup>  | 117.0m²             | Flat No.9          |
| 122.4m <sup>2</sup> |                 |          | 6.8m <sup>2</sup>  | 115.6m²             | Flat No.8          |
| 121 <u>.</u> 3m²    |                 |          | 7.0m²              | 114 <u>.</u> 3m²    | SECOND Flat No.7   |
| 126.1m²             |                 |          | 9.1m <sup>2</sup>  | 117.0m <sup>2</sup> | Flat No.6          |
| 122.4m²             |                 |          | 6.8m <sup>2</sup>  | 115.6m²             | Flat No.5          |
| 121 <u>.</u> 3m²    |                 |          | 7 <u>.</u> 0m²     | 114 <u>.</u> 3m²    | FIRST Flat No.4    |
| 133 <u>.</u> 6m²    | 11 <u>.</u> 5m² |          | 16.6m²             | 117.0m <sup>2</sup> | Flat No.3          |
| 127.1m <sup>2</sup> | 11.5m²          |          | 21.8m <sup>2</sup> | 115.6m²             | Flat No.2          |
| 125.8m²             | 11.5m²          |          | 22.1m²             | 114 <u>.</u> 3m²    | GROUND Flat No.1   |
| 455.0m²             |                 |          |                    |                     | Semi-BASEMENT      |
| 455 <u>.</u> 0m²    |                 |          |                    |                     | BASEMENT           |
| AREA                | 3 Bedroom       | <u>ر</u> |                    | AREA                |                    |
| <b>GROSS FLOOR</b>  | 10% of          | 10% of   | EXTERNAL           | INTERNAL            | FLOOR LEVEL        |