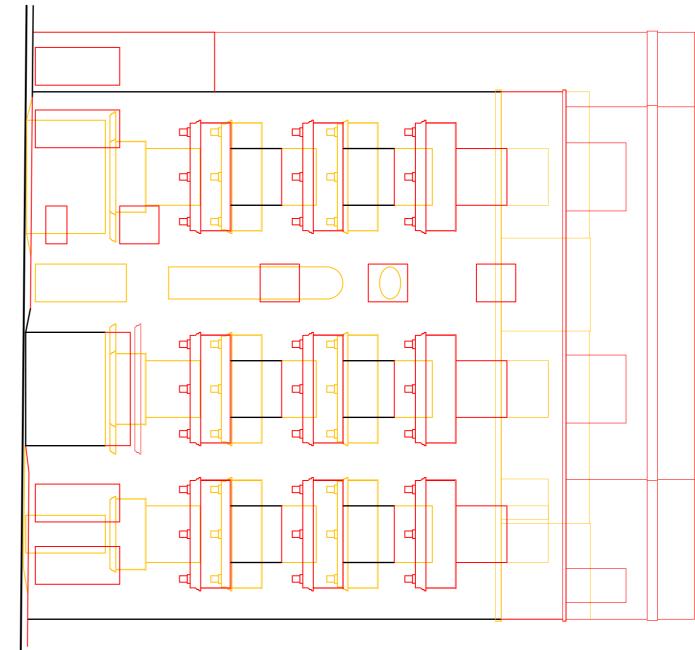

122c

1205

SEMI-BASEMENT (Basement) showing Additions & Alterations Scale 1:100

NOTE:-ERECT PROPOSED DEMOLISH PROPOSED

1.13

Mts 1 : 100

<u>ш</u>-у

10

122b

SITE AREA:- 457.5m<sup>2</sup>

mο

1

Ш\_;

Mts 1 : 100

NOTE:-ERECT PROPOSED DEMOLISH PROPOSED

BASEMENT (Lower Basement) showing Additions & Alterations Scale 1:100