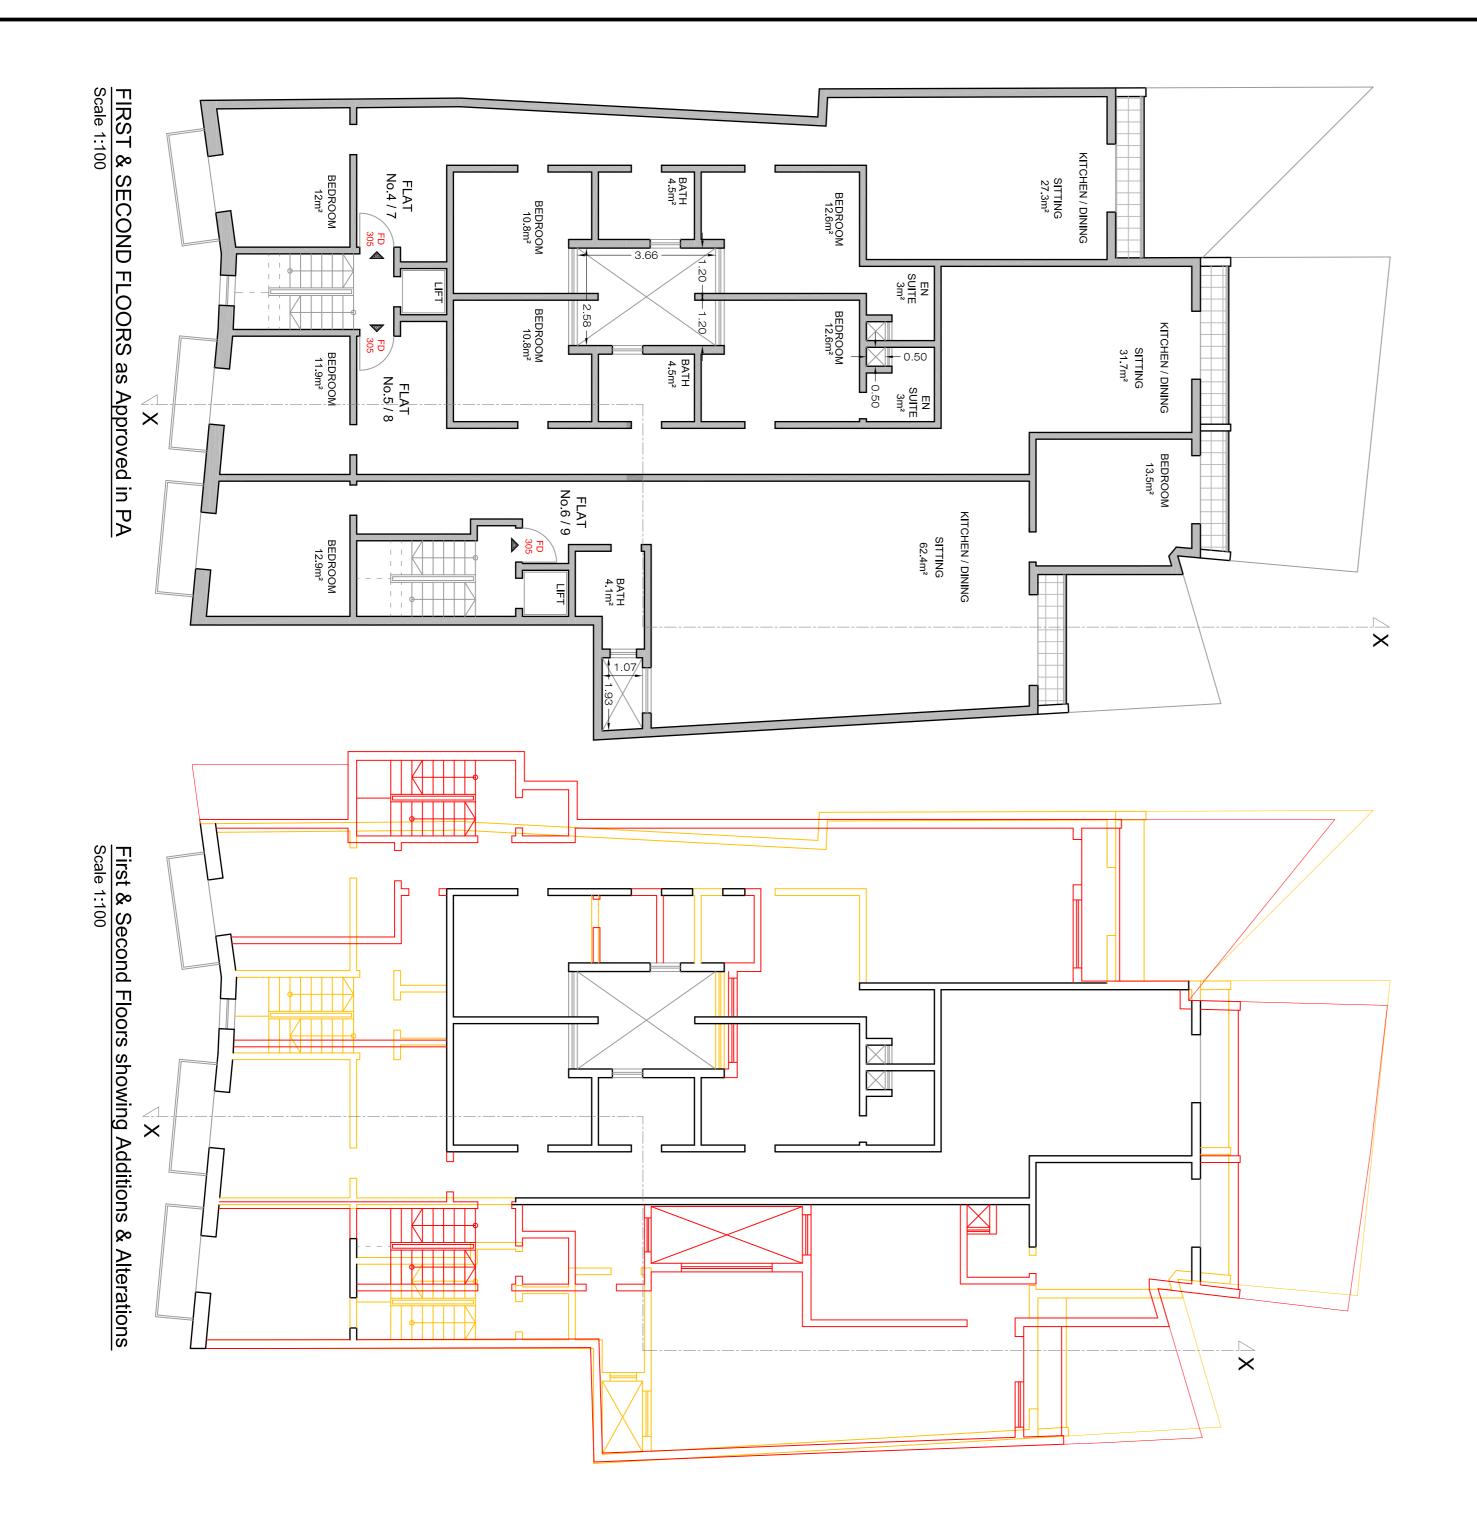

122g

NOTE:-ERECT PROPOSED DEMOLISH PROPOSED

∭O

₩-

₩N

μω

₄╫

<u></u>σ

NOTE:-ERECT PROPOSED DEMOLISH PROPOSED

| SITE AREA:- 457.5m | 457.5m           | 2<br>            |     |
|--------------------|------------------|------------------|-----|
| FLOOR LEVEL        | INTERNAL<br>AREA | EXTERNAL<br>AREA | 2 E |