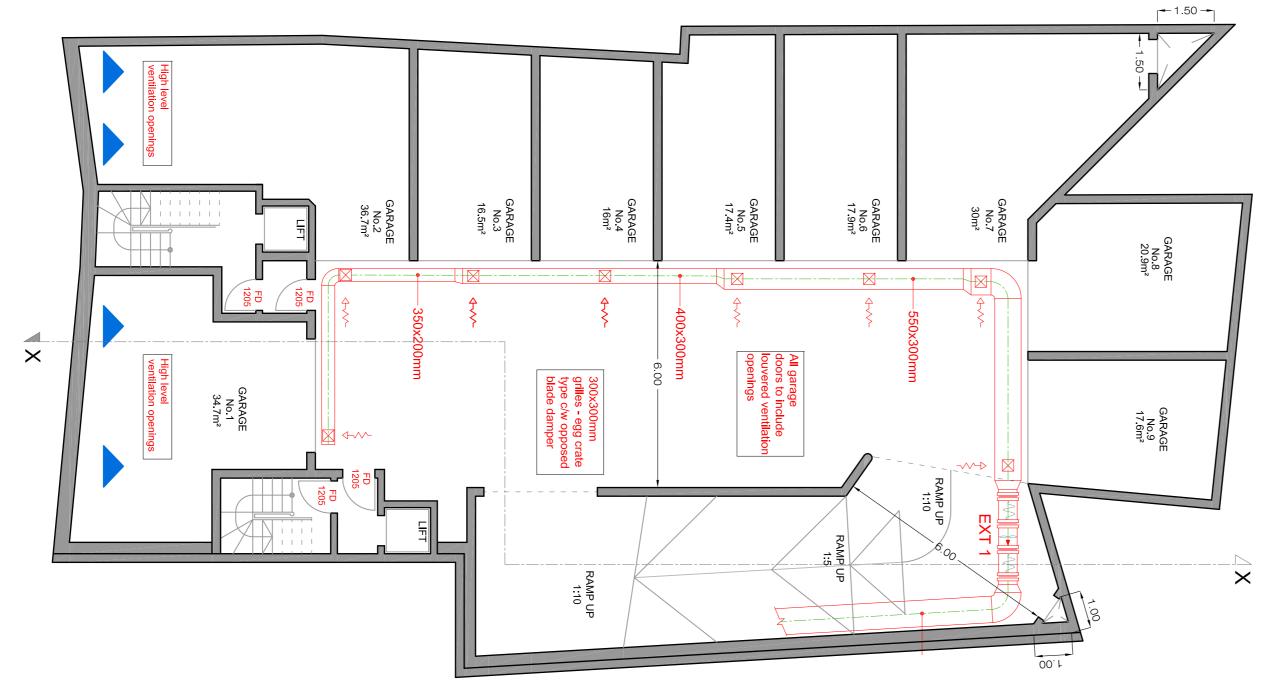

|
| 125.8m²             | 11.5m²          |          | 22.1m²             | 114 <u>.</u> 3m²    | GROUND Flat No.1   |
| 455.0m²             |                 |          |                    |                     | Semi-BASEMENT      |
| 455 <u>.</u> 0m²    |                 |          |                    |                     | BASEMENT           |
| AREA                | 3 Bedroom       | <u>ر</u> |                    | AREA                |                    |
| <b>GROSS FLOOR</b>  | 10% of          | 10% of   | EXTERNAL           | INTERNAL            | FLOOR LEVEL        |



122c



1205

SEMI-BASEMENT (Basement) showing Additions & Alterations Scale 1:100



NOTE:-ERECT PROPOSED DEMOLISH PROPOSED

1.13



Mts 1 : 100

<u>ш</u>-у

10

mο

BASEMENT as Approved in Scale 1:100



| FLOOR LEVEL             | <el><li>EL</li></el> | INTERNAL         | EXTERNAL        | 10% of              | 10% of          | GROSS FLOOR      |
|-------------------------|----------------------|------------------|-----------------|---------------------|-----------------|------------------|
|                         |                      | AREA             |                 | 2 Bedroom 3 Bedroom | 3 Bedroom       | AREA             |
| BASEMENT                | -                    |                  |                 |                     |                 | 455.0m²          |
| Semi-BASEMENT           | MENT                 |                  |                 |                     |                 | 455.0m²          |
| <b>GROUND Flat No.1</b> | Flat No.1            | 114.3m²