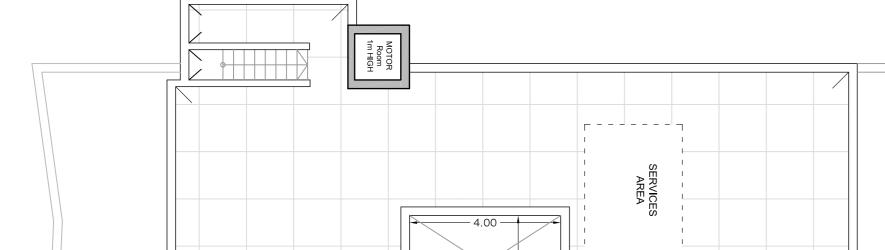

122c

1205

SEMI-BASEMENT (Basement) showing Additions & Alterations Scale 1:100

NOTE:-ERECT PROPOSED DEMOLISH PROPOSED

1.13

Mts 1 : 100

<u>ш</u>-у

10