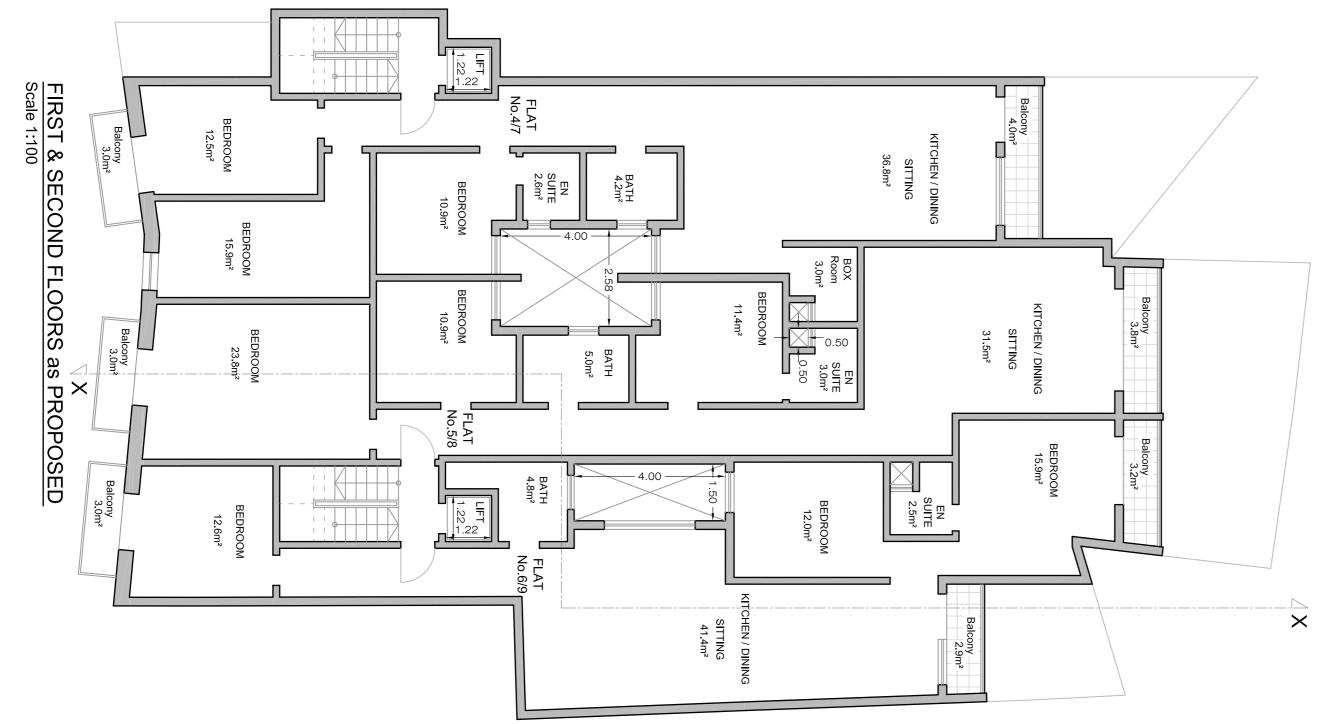

|                     | 21.8m <sup>2</sup> | 115 <u>.</u> 6m²    | Flat No.2        |         |
| 125.8m²             | 11.5m²             |                     | 22.1m²             | 114 <u>.</u> 3m²    | GROUND Flat No.1 | GRO     |
| 455 <u>.</u> 0m²    |                    |                     |                    |                     | Semi-BASEMENT    | Semi    |
| 455.0m²             |                    |                     |                    |                     | BASEMENT         | BASE    |
| AREA                | 3 Bedroom          | 2 Bedroom 3 Bedroom |                    | AREA                |                  |         |
| <b>GROSS FLOOR</b>  | 10% of             | 10% of              | EXTERNAL           | INTERNAL            | FLOOR LEVEL      | FLOC    |

122e



NOTE:-ERECT PROPOSED DEMOLISH PROPOSED





| 149 <u>.</u> 2m²    | 11.5m²    |        | 45 <u>.</u> 0m²    | 137 <u>.</u> 7m²    | Flat No.14         |
|---------------------|-----------|--------|--------------------|---------------------|--------------------|
| 126.2m <sup>2</sup> | 11.5m²    |        | 35.0m²             | 114.7m <sup>2</sup> | Receded Flat No.13 |
| 126.1m <sup>2</sup> |           |        | 9.1m <sup>2</sup>  | 117.0m <sup>2</sup> | Flat No.12         |
| 122.4m <sup>2</sup> |           |        | 6.5m <sup>2</sup>  | 115.6m²             | Flat No.11         |
| 121.3m <sup>2</sup> |           |        | 7.0m²              | 114.3m <sup>2</sup> | THIRD Flat No.10   |
| 126.1m²             |           |        | 9.1m <sup>2</sup>  | 117 <u>.</u> 0m²    | Flat No.9