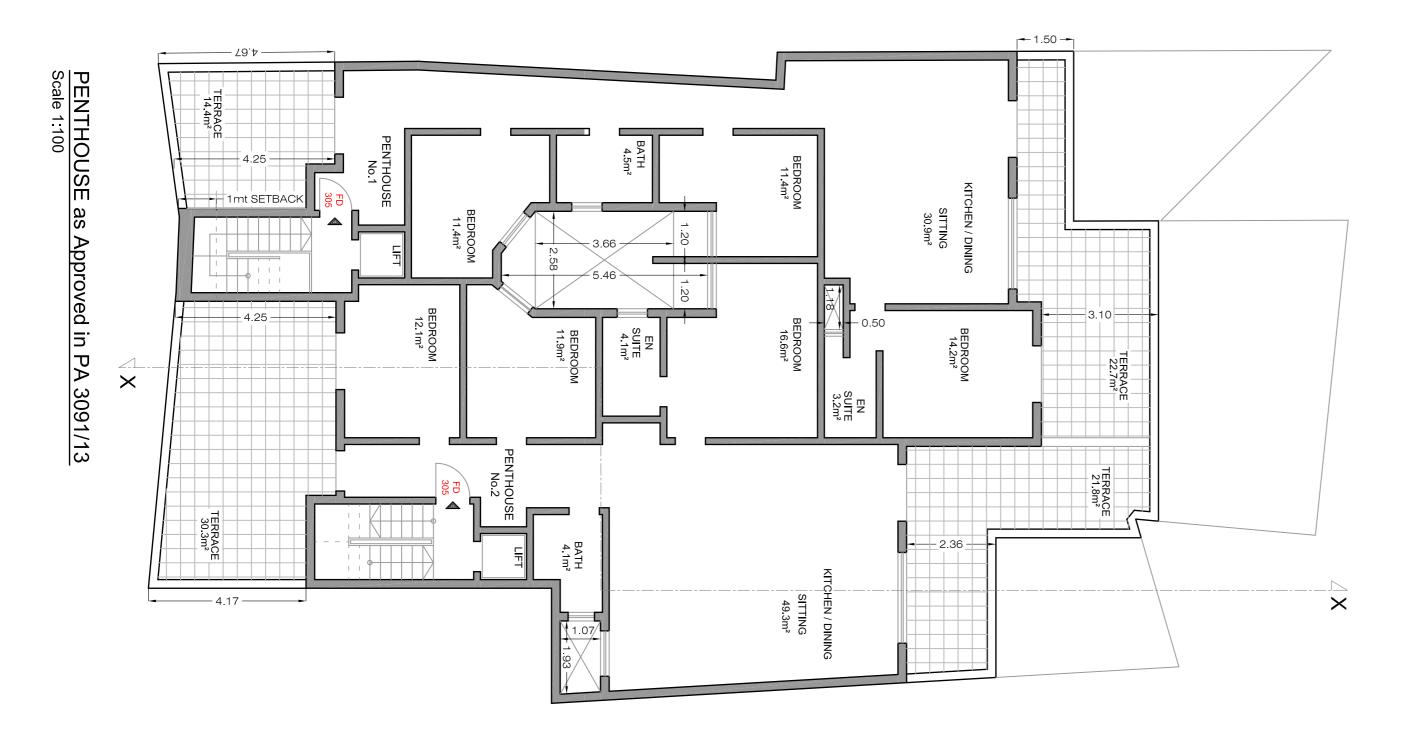

122g

NOTE:-ERECT PROPOSED DEMOLISH PROPOSED

∭O

₩-

₩N

μω

₄╫

<u></u>σ

NOTE:-ERECT PROPOSED DEMOLISH PROPOSED

| SITE AREA:- 457.5m | 457.5m           | 2<br>            |     |
|--------------------|------------------|------------------|-----|
| FLOOR LEVEL        | INTERNAL<br>AREA | EXTERNAL<br>AREA | 2 E |