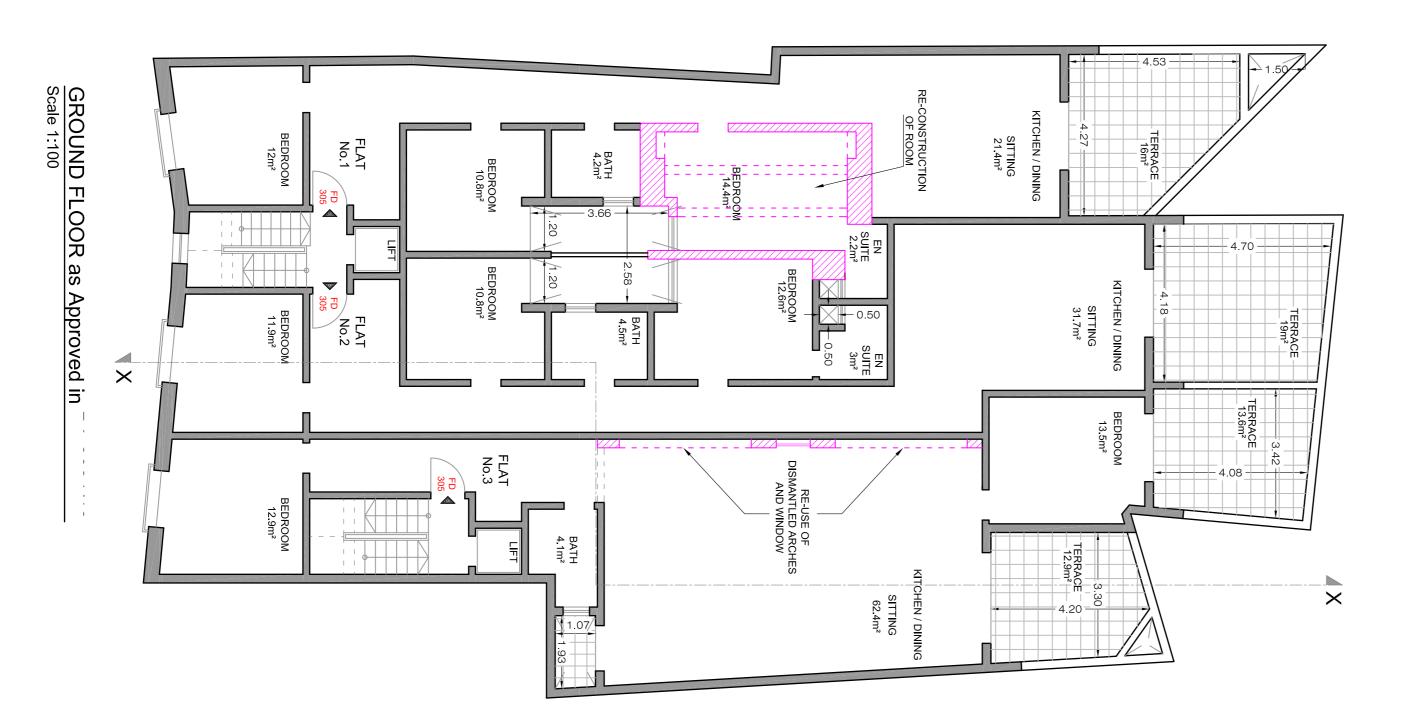

122c

1205

SEMI-BASEMENT (Basement) showing Additions & Alterations Scale 1:100

NOTE:-ERECT PROPOSED DEMOLISH PROPOSED

1.13

Mts 1 : 100

<u>ш</u>-у

10