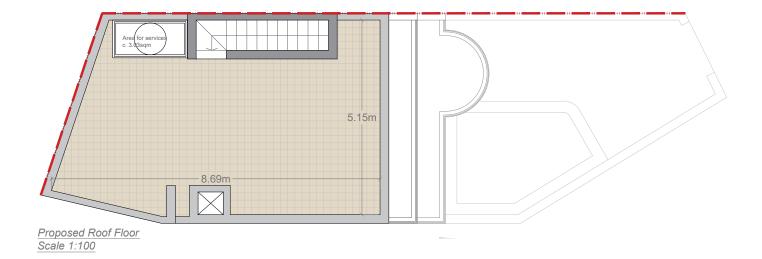

# Proposed Roof Floor

| House | Floor       | Internal  | Externa    | al Area |
|-------|-------------|-----------|------------|---------|
| No.   | No.         | Area      | Front      | Back    |
|       |             |           |            |         |
| 1     | R.F - Lvl 3 | 4.79 s.m. | 40.70 s.m. | /       |