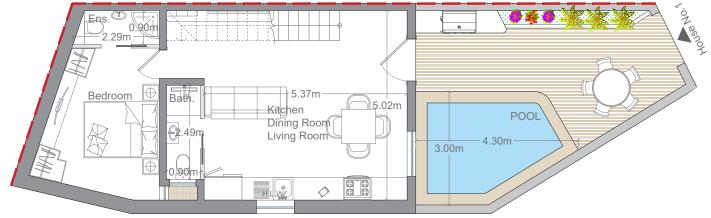

# Proposed Ground Floor

Proposed Ground Floor Scale 1:100

| House | Floor       | Internal   | External Area |           |
|-------|-------------|------------|---------------|-----------|
| No.   | No.         | Area       | Front         | Back      |
|       |             |            |               |           |
| 1     | G.F - Lvl 0 | 54.93 s.m. | 31.00 s.m.    | 0.28 s.m. |