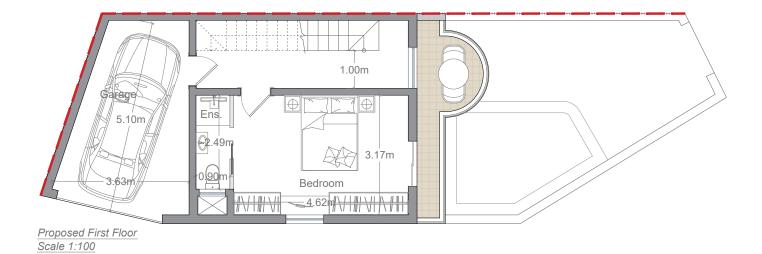

# Proposed First Floor

| House | Floor       | Internal   | External Area |      |
|-------|-------------|------------|---------------|------|
| No.   | No.         | Area       | Front         | Back |
|       |             |            |               |      |
| 1     | F.F - Lvl 1 | 49.65 s.m. | 6.25 s.m.     | /    |