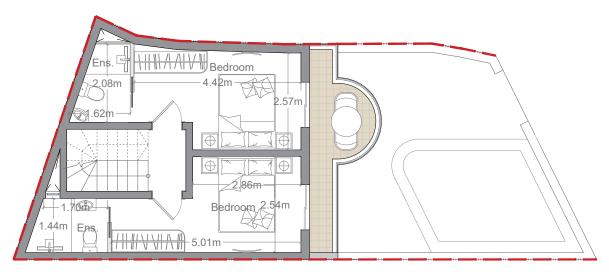

# Proposed First Floor

| House | Floor       | Internal   | External Area |      |
|-------|-------------|------------|---------------|------|
| No.   | No.         | Area       | Front         | Back |
|       |             |            |               |      |
| 1     | F.F - Lvl 1 | 49.65 s.m. | 6.25 s.m.     | /    |