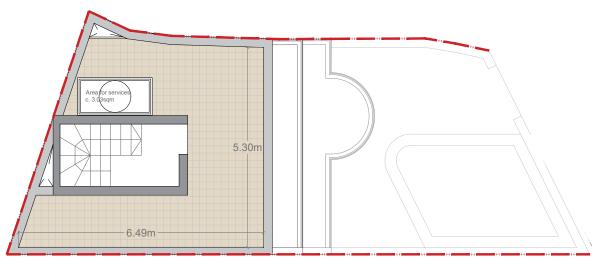

# Proposed Roof Floor

| House | Floor       | Internal  | Externa    | al Area |
|-------|-------------|-----------|------------|---------|
| No.   | No.         | Area      | Front      | Back    |
|       |             |           |            |         |
| 1     | R.F - Lvl 3 | 4.79 s.m. | 40.70 s.m. | /       |