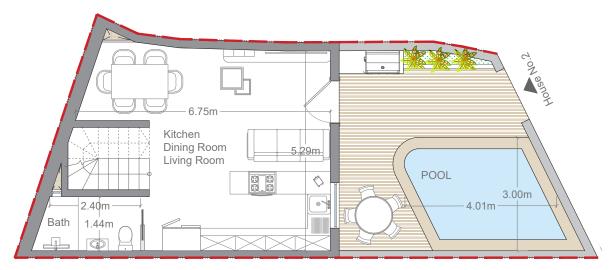

# Proposed Ground Floor

Proposed Ground Floor Scale 1:100

| House | Floor       | Internal   | External Area |           |
|-------|-------------|------------|---------------|-----------|
| No.   | No.         | Area       | Front         | Back      |
|       |             |            |               |           |
| 1     | G.F - Lvl 0 | 54.93 s.m. | 31.00 s.m.    | 0.28 s.m. |