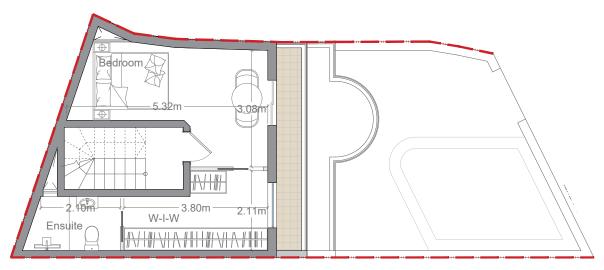

# Proposed Second Floor

Proposed Second Floor Scale 1:100

| House | Floor       | Internal   | External Area |      |
|-------|-------------|------------|---------------|------|
| No.   | No.         | Area       | Front         | Back |
|       |             |            |               |      |
| 1     | S.F - Lvl 2 | 45.49 s.m. | 4.17 s.m.     | /    |