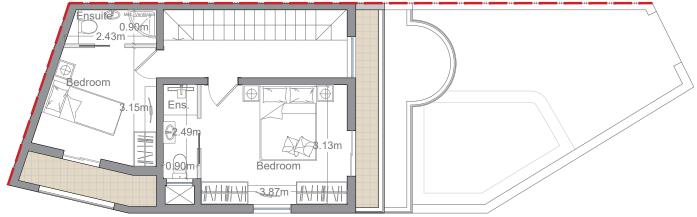

# Proposed Second Floor

Proposed Second Floor Scale 1:100

| House | Floor       | Internal   | External Area |      |
|-------|-------------|------------|---------------|------|
| No.   | No.         | Area       | Front         | Back |
|       |             |            |               |      |
| 1     | S.F - Lvl 2 | 45.49 s.m. | 4.17 s.m.     | /    |