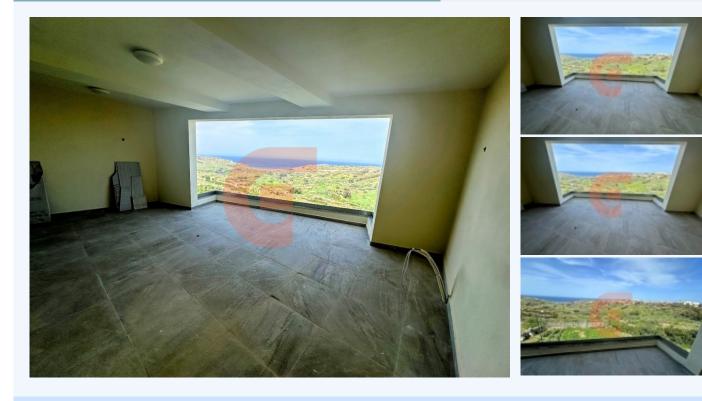

## Nadur, GOZO

Set directly to the beautiful views of the most popular bay in Gozo, called Ramla bay and valley beyond Offered almost finished, this lovely spacious APARTMENT having an approx of 184 sqm. Enjoying a massive entertaining terrace, The layout comprises of an open-plan kitchen, living, and dining / Breakfast area upon to a sized roofed terrace, three double bedrooms, each with it's own en-suite shower or bath, along with a separate washroom featuring a toilet and a rear balcony. Lift and common areas are included in the price . NOT TO BE MISSED. BLOCK OF 4 UNITS.