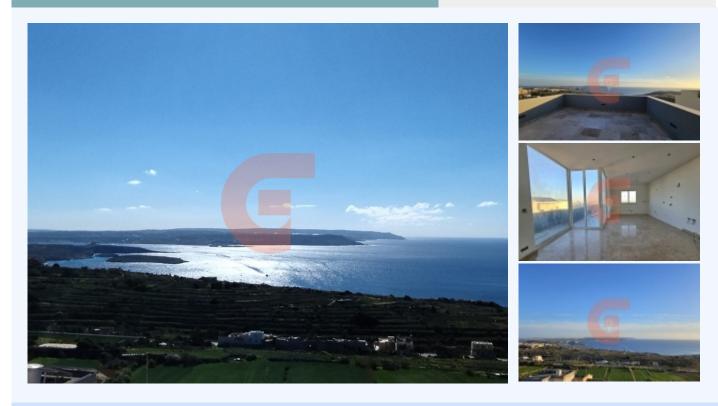

## Nadur, GOZO

Located in one of the most requested areas in this popular village in Gozo come to this beautiful corner detached Penthouse measuring 250sqm total area enjoying beautiful views of the channel from the nice entertaining terrace 125sqm sqm and is Being offered highly finished (excluding bathrooms) Nice Layout consists of a, kitchen dining and living, three bedrooms ensuite and main bathroom. Including PV panels complemented with this property, there is a lockup garage included in the price.