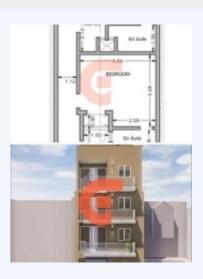

# Victoria, GOZO

Larger than usual is this elevated ground-floor 3-bedroom Penthouse located in the capital city of Gozo close to all daily needs measuring 170sqm. The layout comprises an entrance to a combined living/dining/kitchen overlooking the front terrace, 3 bedrooms all en-suite, a back balcony, and a laundry. It is sold in shell form at pre-construction prices. Additional  $\leqslant 5,000$  for common parts.

### BASE INFORMATION:

Bed : 3 Bath : 3

### LAND INFORMATION:

Square feet : 163

### **BUILDING INFORMATION:**

Flooring : Third-Floor

## CONVENIENCE:

General Amenities: Shell-Form,

**Exterior Amenities:** 

Yard, Terrace, Balcony, Airspace, **Interior Amenities:** Lift/Elevator,