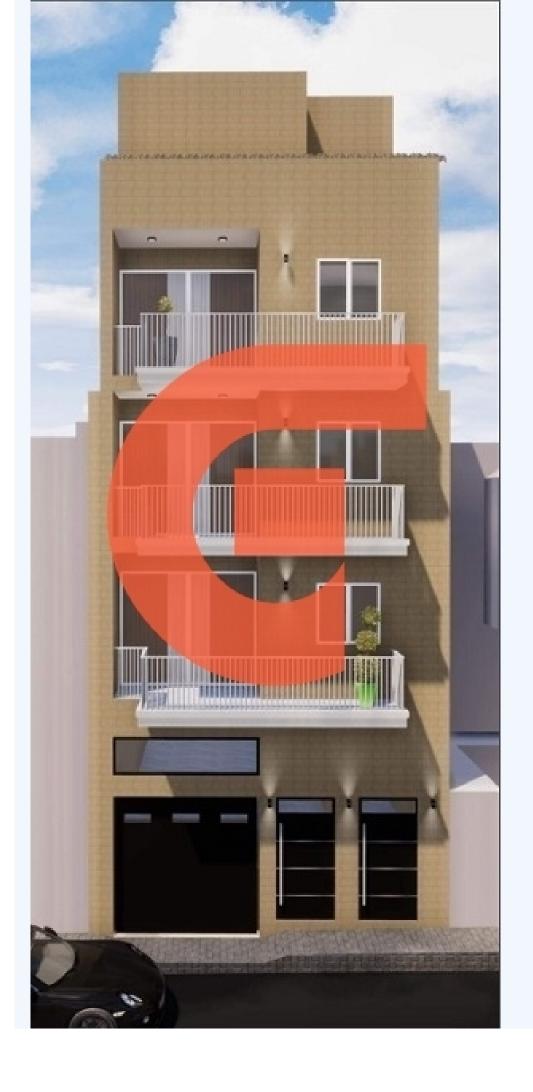

# Victoria, GOZO

Larger than usual is this elevated ground-floor 3-bedroom Penthouse located in the capital city of Gozo close to all daily needs measuring 170sqm. The layout comprises an entrance to a combined living/dining/kitchen overlooking the front terrace, 3 bedrooms all en-suite, a back balcony, and a laundry. It is sold in shell form at pre-construction prices. Additional  $\leqslant 5,000$  for common parts.

## CONVENIENCE:

General Amenities: Shell-Form,

**Exterior Amenities:** 

Yard, Terrace, Balcony, Airspace, **Interior Amenities:** Lift/Elevator,