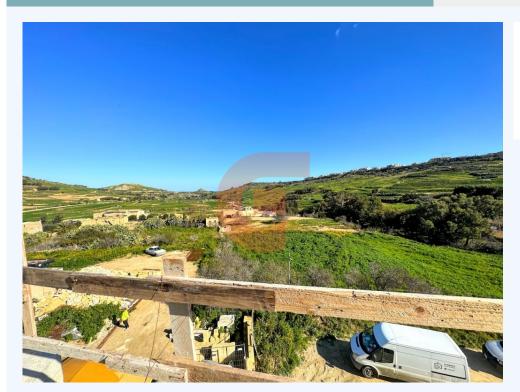

# # GE2556, 3 BEDROOM PENTHOUSE OVERLOOKING MAGNIFICENT VIEWS

# Victoria, GOZO

Newly built 3 bedroom Penthouse enjoying unobstructed views of the valley set in a very sought after area measuring approx 163 sqm total area. Nice accommodation consists of open plan living/dining/kitchen overlooking the terrace and views, 3 double bedrooms (2en-suite) bathroom, boxroom, and a back terrace total airspace. Property to be sold in shell-form with common-parts and lift included in the price. FREEHOLD