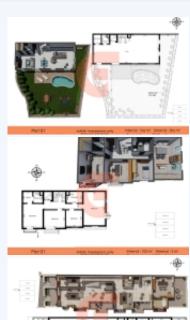

## Victoria, GOZO

Located on the outskirts of the capital city enjoying peaceful surroundings semi-detached, corner House of Character to be built in shell form enjoying beautiful open country views. The nice Layout consists of an entrance hallway leading to a nice combined living/dining/kitchen overlooking the pool, garden entertaining area, 6 double bedrooms 2 en-suite, 2 bathrooms, and a top floor lounge/kitchenette area. Complemented with a sunny terrace. Property ideally for business such as a rental investment or a small Guest House. Pdf plans below ?