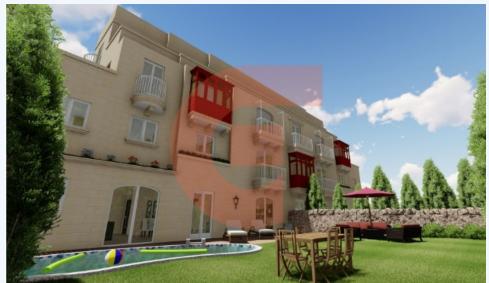

## Victoria, GOZO

Located on the outskirts of the capital city enjoying peaceful surroundings semi-detached, corner House of Character to be built in shell form enjoying beautiful open country views. The nice Layout consists of an entrance hallway leading to a nice combined living/dining/kitchen overlooking the pool, garden entertaining area, 6 double bedrooms 2 en-suite, 2 bathrooms, and a top floor lounge/kitchenette area. Complemented with a sunny terrace. Property ideally for business such as a rental investment or a small Guest House. Pdf plans below ?

### Exterior Amenities:

Yard,Terrace,Swimming Pool,Open Deck,BBQ Area,Airspace, Landscape Amenities: Garden,