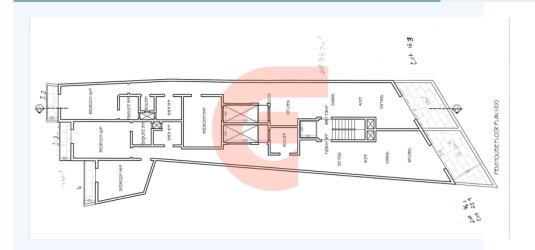

## Fontana, GOZO

2-bedroom Penthouses set on the fourth floor level in a new pre-construction block to be sold on plan at pre-construction prices in a shell-form state. The typical layout comprises of an entrance into a combined kitchen/dining/living, 2 bedrooms (main with en-suite and back balcony), the main bathroom, a box room, and a front terrace. Price List Type Level Bed Bath Sqm Price Common Parts Penthouse No.7 Fourth-Floor 2 2+Box Room 120m2 €180,000 €8,000 Penthouse No.8 Fourth-Floor 2 2+Box Room 113m2 €180,000 €8,000 Pdf plans below ?