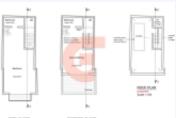

## Marsalforn, GOZO

Duplex Penthouse located just 30 meters from the seafront, set in a block of 5 Units only. Layout comprises of an entrance to am open plan space with separate bathroom and a front Terrace in the Receded floor level (sixth-floor) and a bedroom with en-suite and a front balcony set on the fifth-floor level. Property that offers a hassle free retreat or that summer getaway. Close to sea-front and restaurants. Being sold in shell-form at pre-construction prices. Common parts €5,000 Pdf plans below ?

| BASE INFORMATION: |         |
|-------------------|---------|
| Bed               | : 1     |
| Bath              | : 2     |
| LAND INFORMATION: |         |
| Square feet       | : 107.6 |

**CONVENIENCE:**