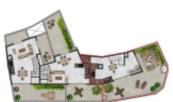

## Xaghra (Gozo), GOZO

Corner-detached Duplex Penthouse set in a small block enjoying bright and open entertaining terrace. set on two levels, accommodation consists 3 double bedroom (2 en-suite) bathroom, combined living/dining/kitchen overlooking the nice terrace. Complemented with this property there is a three car lock up garage. Being sold in shell form at pre-construction price with common parts and lift included. Not to be missed. Pdf plans below ?

#### **CONVENIENCE:**

Exterior Amenities: Terrace, Airspace,