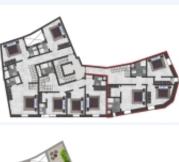

## Xaghra (Gozo), GOZO

Corner-detached Duplex Penthouse set in a small block enjoying bright and open entertaining terrace. set on two levels, accommodation consists 3 double bedroom (2 en-suite) bathroom, combined living/dining/kitchen overlooking the nice terrace. Complemented with this property there is a three car lock up garage. Being sold in shell form at pre-construction price with common parts and lift included. Not to be missed. Pdf plans below ?

#### BASE INFORMATION:

Bed : 3 Bath : 3

### LAND INFORMATION:

Square feet : 190.7