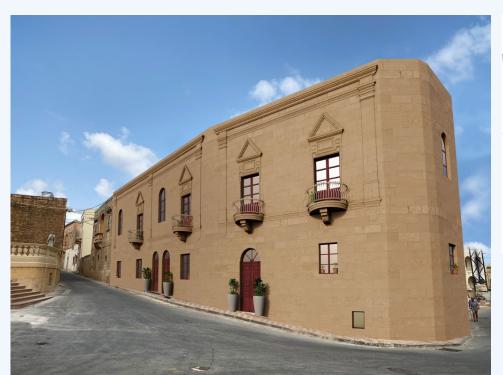

# # GE2302, DUPLEX CORNER-DETACHED PENTHOUSE

## Xaghra (Gozo), GOZO

Corner-detached Duplex Penthouse set in a small block enjoying bright and open entertaining terrace. set on two levels, accommodation consists 3 double bedroom (2 en-suite) bathroom, combined living/dining/kitchen overlooking the nice terrace. Complemented with this property there is a three car lock up garage. Being sold in shell form at pre-construction price with common parts and lift included. Not to be missed. Pdf plans below ?