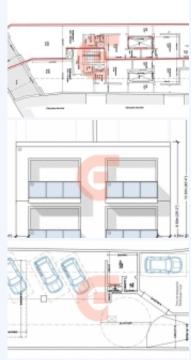

# # GE1978, 3 BEDROOM PENTHOUSE (DIRECT VIEWS)

# Victoria, GOZO

Spacious large Penthouse enjoying marvelous views of the countryside from the size terrace located on the outskirts of the city in a very tranquil area, Accommodation consists of an entrance onto an open plan kitchen/dining/living overlooking the terrace and views, 3 bedrooms (3 en-suite) bathroom and back balcony. The property is being sold in shell form including a garage.

#### **BASE INFORMATION:**

Bed : 3 Bath : 4

## LAND INFORMATION:

Square feet : 136.8

### **CONVENIENCE:**

General Amenities: Shell-Form, Exterior Amenities: Terrace,Balcony,Airspace, Interior Amenities: Lift/Elevator,