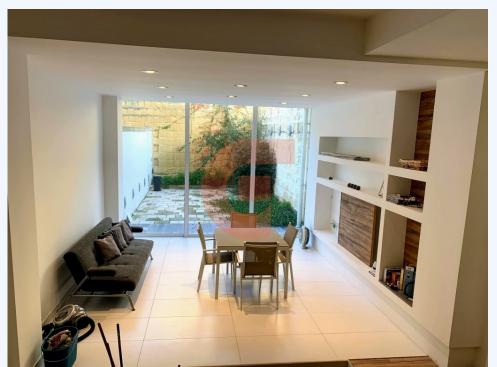

## Marsalforn, GOZO

Located in a quiet address Designer-finished own entrance MAISONETTE spread on 200 sqm. The layout offers an entrance from a front garden Leading into a spacious open-plan living area, a master bedroom with en-suite and walk-in wardrobe, a main bathroom, kitchen/dining and another living area overlooking a nice 36sqm garden. An open split-level room is ideal to be used as a games room or additional entertainment area. The Property, originally a 3-bedroom unit, can easily be modified to accommodate a second bedroom without the need of structural alterations. The Maisonette has been designed to maximize natural light and ventilation from open spaces at the front and back. Viewing is a Must