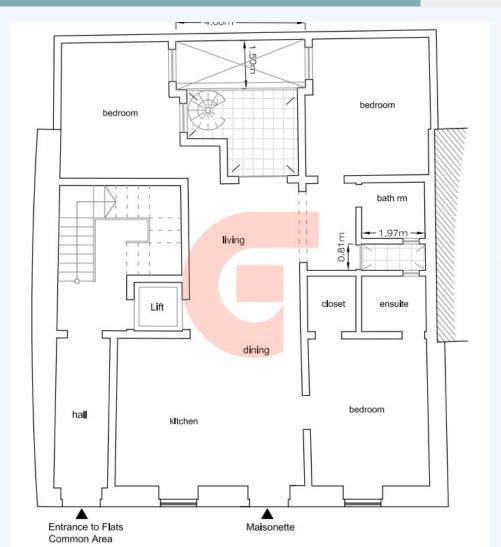

## Qala, GOZO

A duplex own entrance Maisonette measuring 200sqm for sale forming part of a new small block set in the vibrant village of Qala within walking distance to the main square. Property spread on two levels featuring a wide entrance hallway leading to a living area, separate kitchen/dining, central courtyard, two double bedrooms (one enjoying en-suite facilities), and main bathroom at ground level. An internal staircase takes one to another floor level brimming in character and encompassing an indoor pool, wine cellar, games room, 3 other rooms that could be used as bedrooms/study or further entertaining area, main bathroom and a fair sized backyard. Being sold in shell form and optionally quoted to be finished. Superb residence offering all the comforts of contemporary luxury living due to its spacious indoors and idyllic location! Great family home. Viewing is highly recommended!

### BASE INFORMATION:

Bed : 4 Bath : 4

### LAND INFORMATION:

Square feet : 200