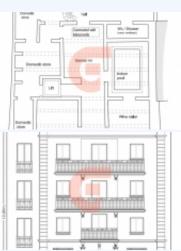

## Qala, GOZO

A duplex own entrance Maisonette measuring 200sqm for sale forming part of a new small block set in the vibrant village of Qala within walking distance to the main square. Property spread on two levels featuring a wide entrance hallway leading to a living area, separate kitchen/dining, central courtyard, two double bedrooms (one enjoying en-suite facilities), and main bathroom at ground level. An internal staircase takes one to another floor level brimming in character and encompassing an indoor pool, wine cellar, games room, 3 other rooms that could be used as bedrooms/study or further entertaining area, main bathroom and a fair sized backyard. Being sold in shell form and optionally quoted to be finished. Superb residence offering all the comforts of contemporary luxury living due to its spacious indoors and idyllic location! Great family home. Viewing is highly recommended!

#### CONVENIENCE:

General Amenities: Shell-Form, Interior Amenities: Indoor Pool,