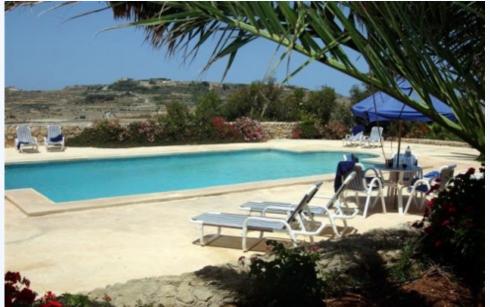

## # GE209, STUNNING FULLY DETACHED FARMHOUSE

A stunning fully detached farmhouse situated in the outside development zone that combines the perfect tranquillity of the sheltered countryside, incredibly spacious and lush locations having breathtaking country and distance sea views from the massive swimming pool and external entertaining areas. The layout consists of a large welcoming carport, spacious vaulted ceiling rooms, arched living/dining/kitchen, 6 double bedrooms(2 en suite) 2 shower rooms, patios, gardens, and much more. A truly beautiful exciting home.

## **CONVENIENCE:**

General Amenities: Furnished, Exterior Amenities: Terrace, Swimming Pool, Open Deck, Driveway, BBQ Area, Landscape Amenities: Garden,