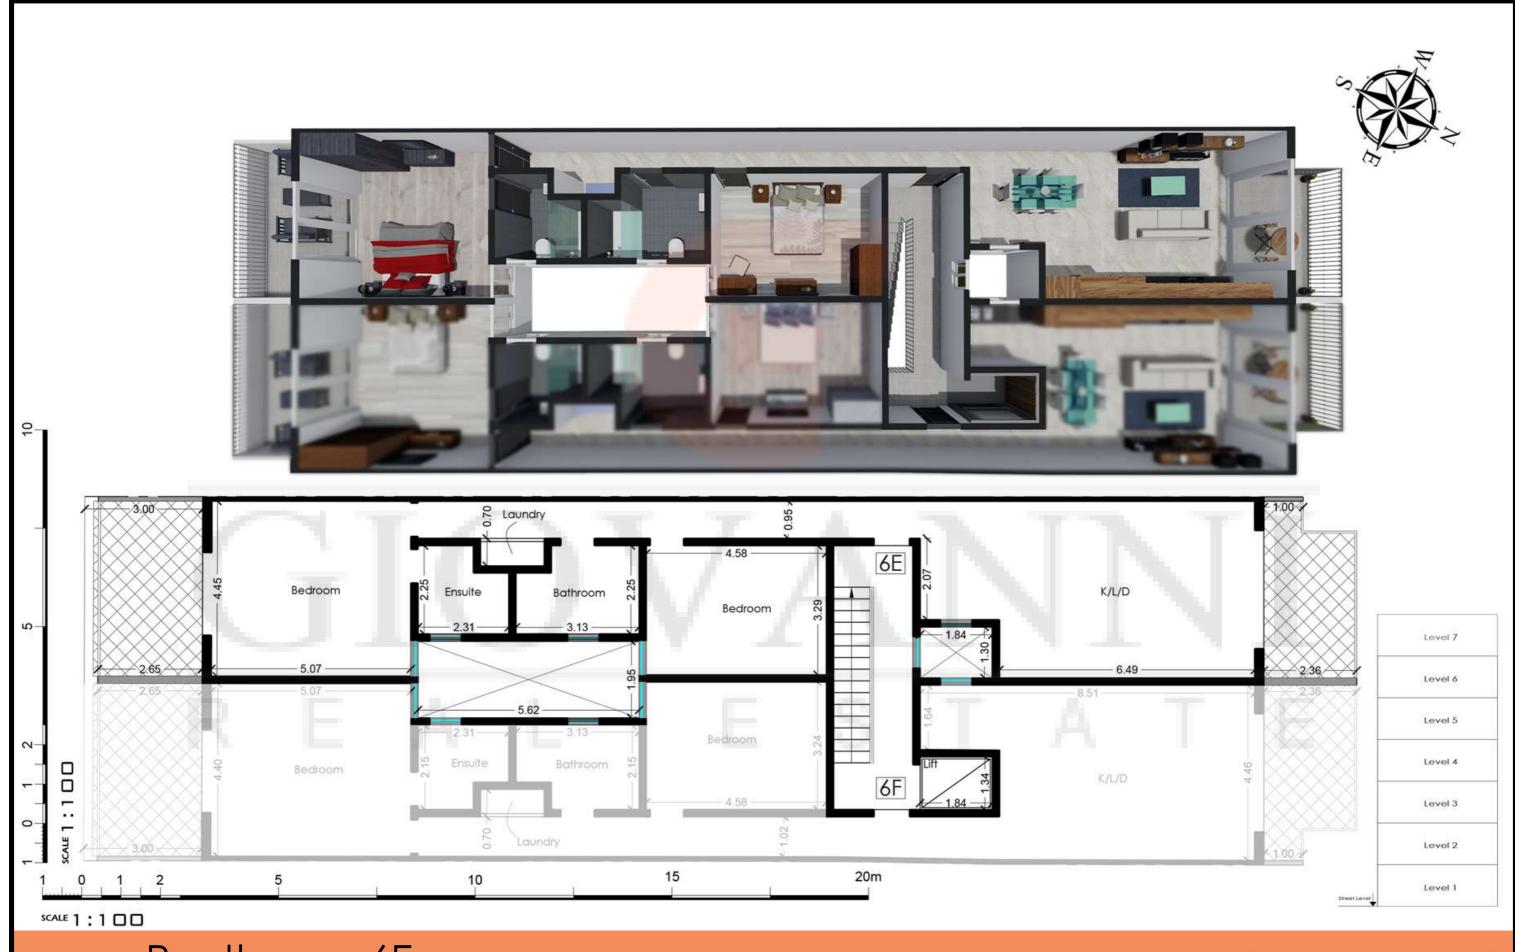

Internal: 124 m<sup>2</sup> External: 13 m<sup>2</sup>

Total Area: 137 m<sup>2</sup> circa

Penthouse 6E Sixth Floor(Level 7)

Artistic Impression Only
Beams may protrude with
minimum headroom of 2.1m

Internal: 110 m<sup>2</sup> External: 22 m<sup>2</sup>

Total Area: 132 m<sup>2</sup> circa

Penthouse 6F Sixth Floor(Level 7)

Artistic Impression Only
Beams may protrude with
minimum headroom of 2.1m

Internal: 110 m<sup>2</sup> External: 22 m<sup>2</sup>

Total Area: 132 m<sup>2</sup> circa