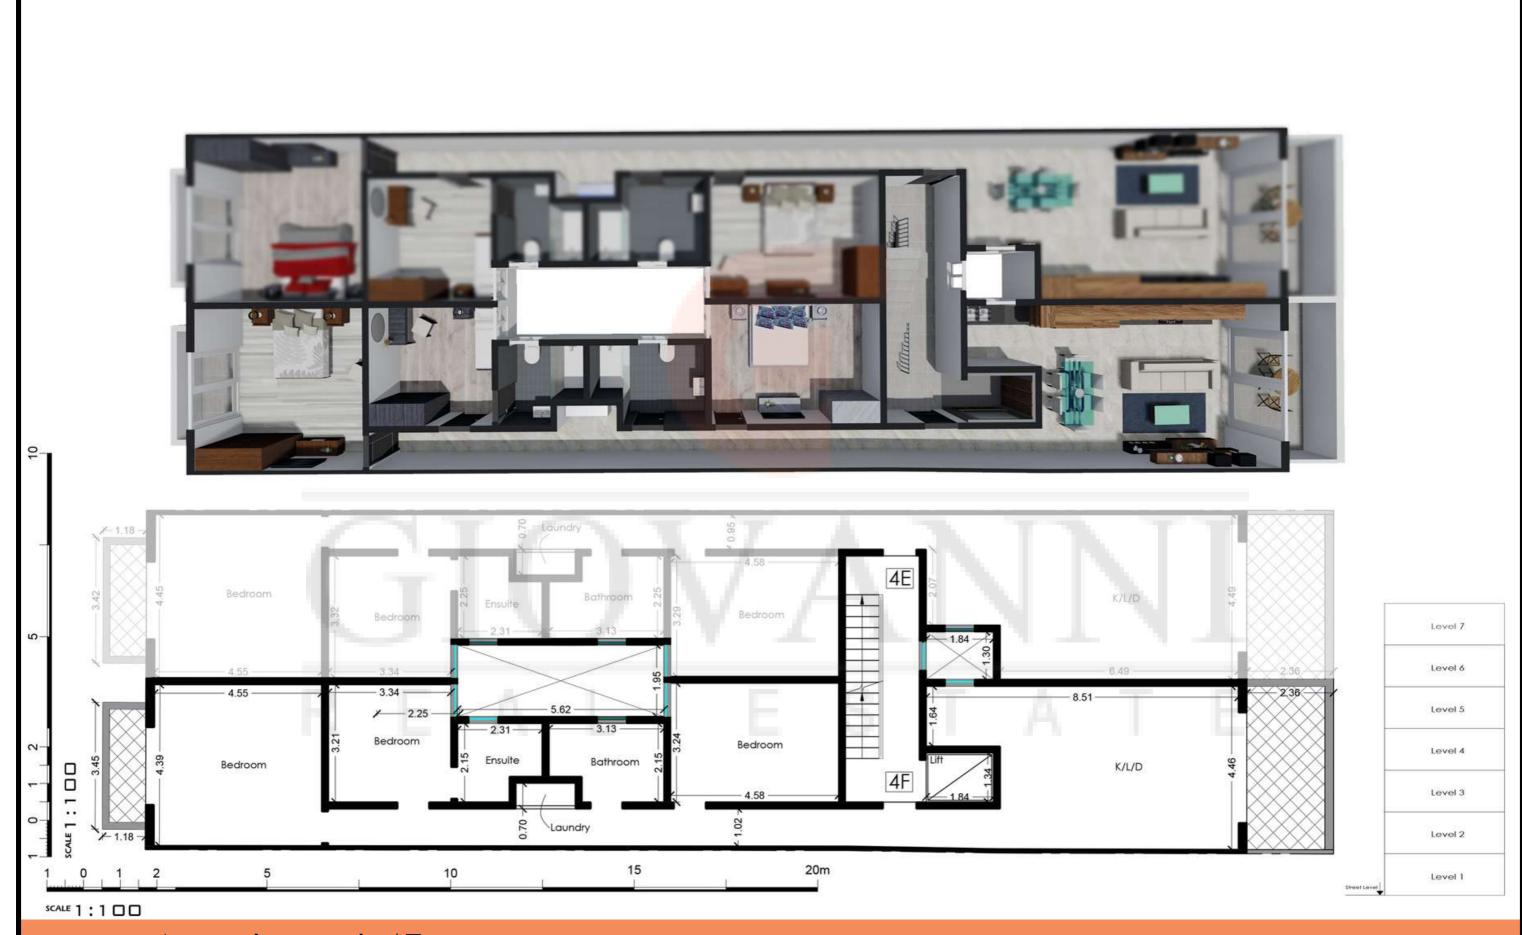

Apartment 4E Fourth Floor(Level 5)

Artistic Impression Only
Beams may protrude with
minimum headroom of 2.1m

Internal: 124 m<sup>2</sup> External: 15 m<sup>2</sup>

Total Area: 139 m<sup>2</sup> circa

Apartment 4F Fourth Floor(Level 5)

Artistic Impression Only
Beams may protrude with
minimum headroom of 2.1m

Internal: 124 m<sup>2</sup> External: 15 m<sup>2</sup>

Total Area: 139 m<sup>2</sup> circa

Apartment 5F Fifth Floor(Level 6)

Artistic Impression Only
Beams may protrude with
minimum headroom of 2.1m