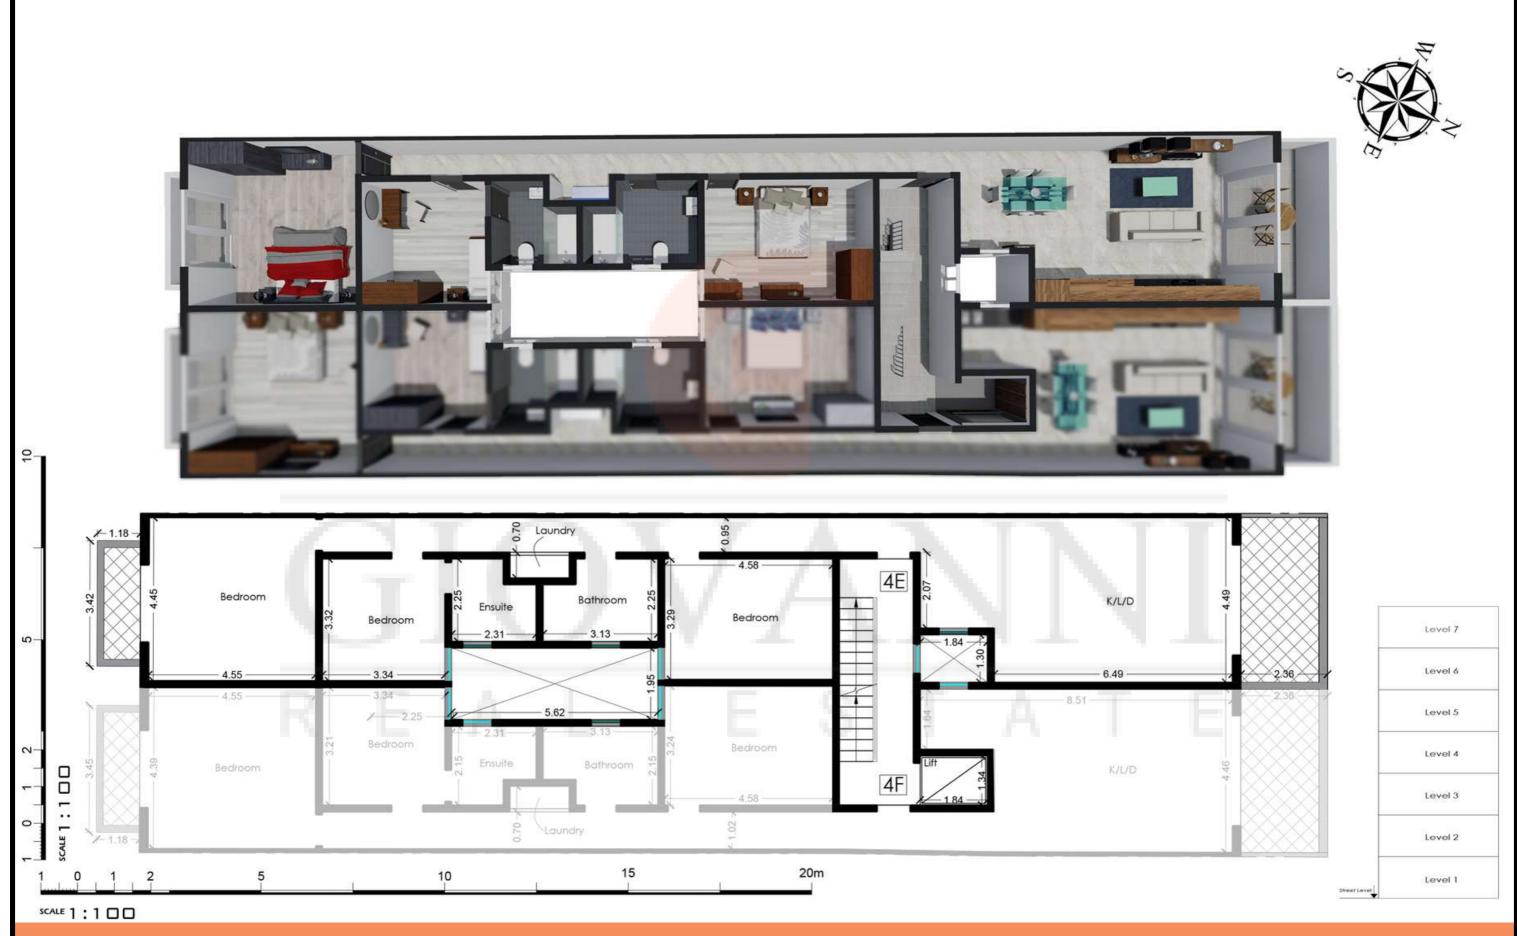

Apartment 4E Fourth Floor(Level 5)

Artistic Impression Only
Beams may protrude with
minimum headroom of 2.1m

Internal: 124 m<sup>2</sup> External: 15 m<sup>2</sup>

Total Area: 139 m<sup>2</sup> circa

Apartment 4F Fourth Floor(Level 5)