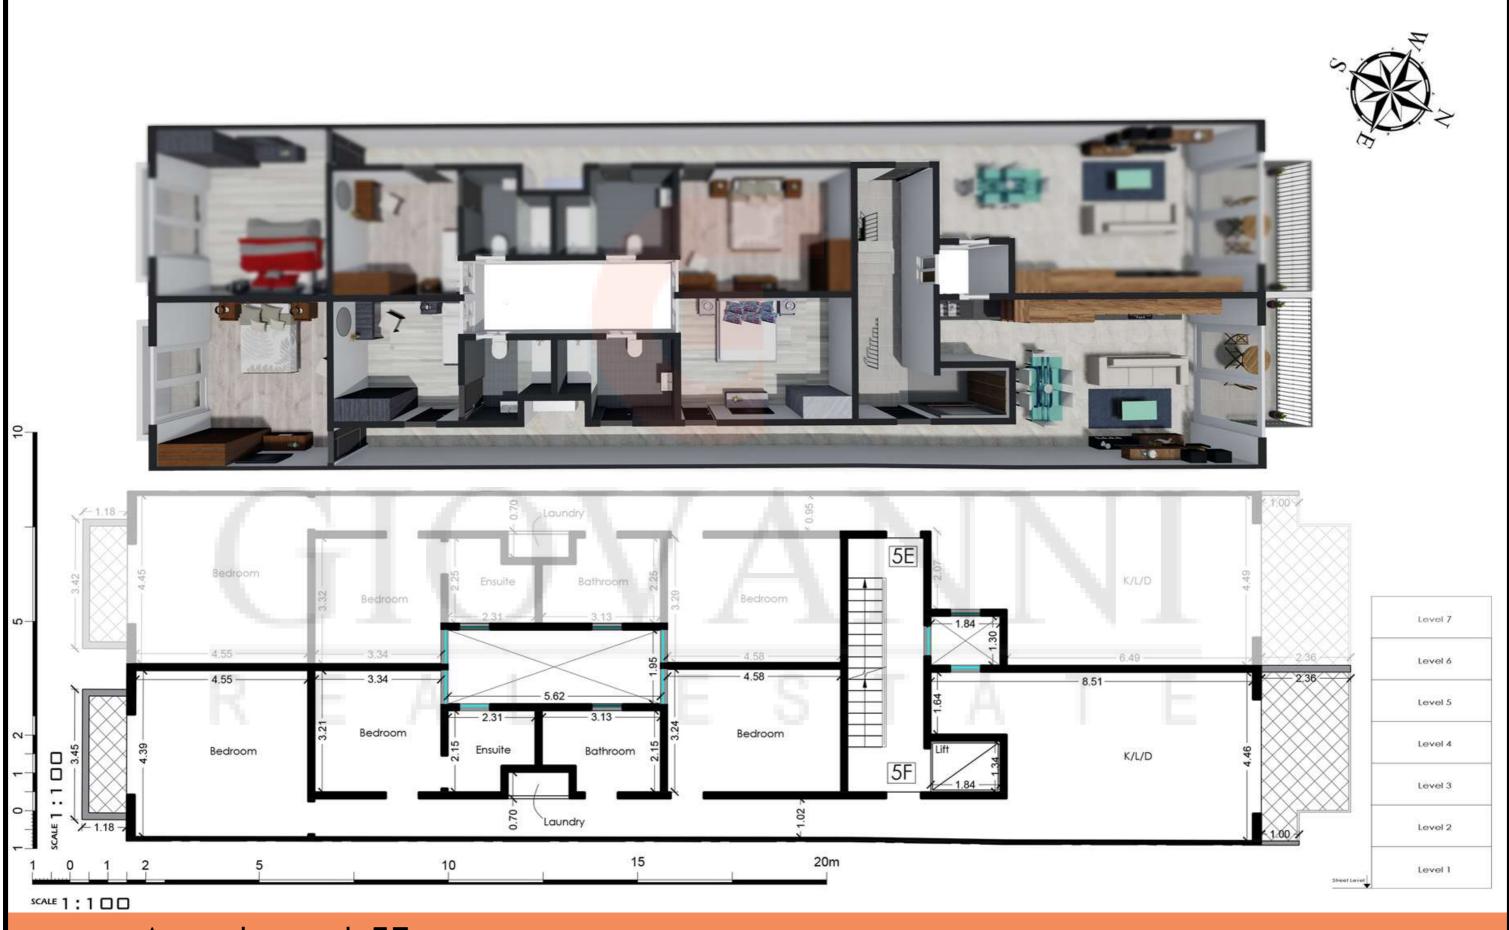

Artistic Impression Only
Beams may protrude with
minimum headroom of 2.1m

Internal: 124 m<sup>2</sup> External: 15 m<sup>2</sup>

Total Area: 139 m<sup>2</sup> circa

Apartment 5F Fifth Floor(Level 6)

Artistic Impression Only
Beams may protrude with
minimum headroom of 2.1m

Internal: 124 m<sup>2</sup> External: 13 m<sup>2</sup>

Total Area: 137 m<sup>2</sup> circa

Penthouse 6E Sixth Floor(Level 7)

Artistic Impression Only
Beams may protrude with
minimum headroom of 2.1m

Internal: 110 m<sup>2</sup> External: 22 m<sup>2</sup>