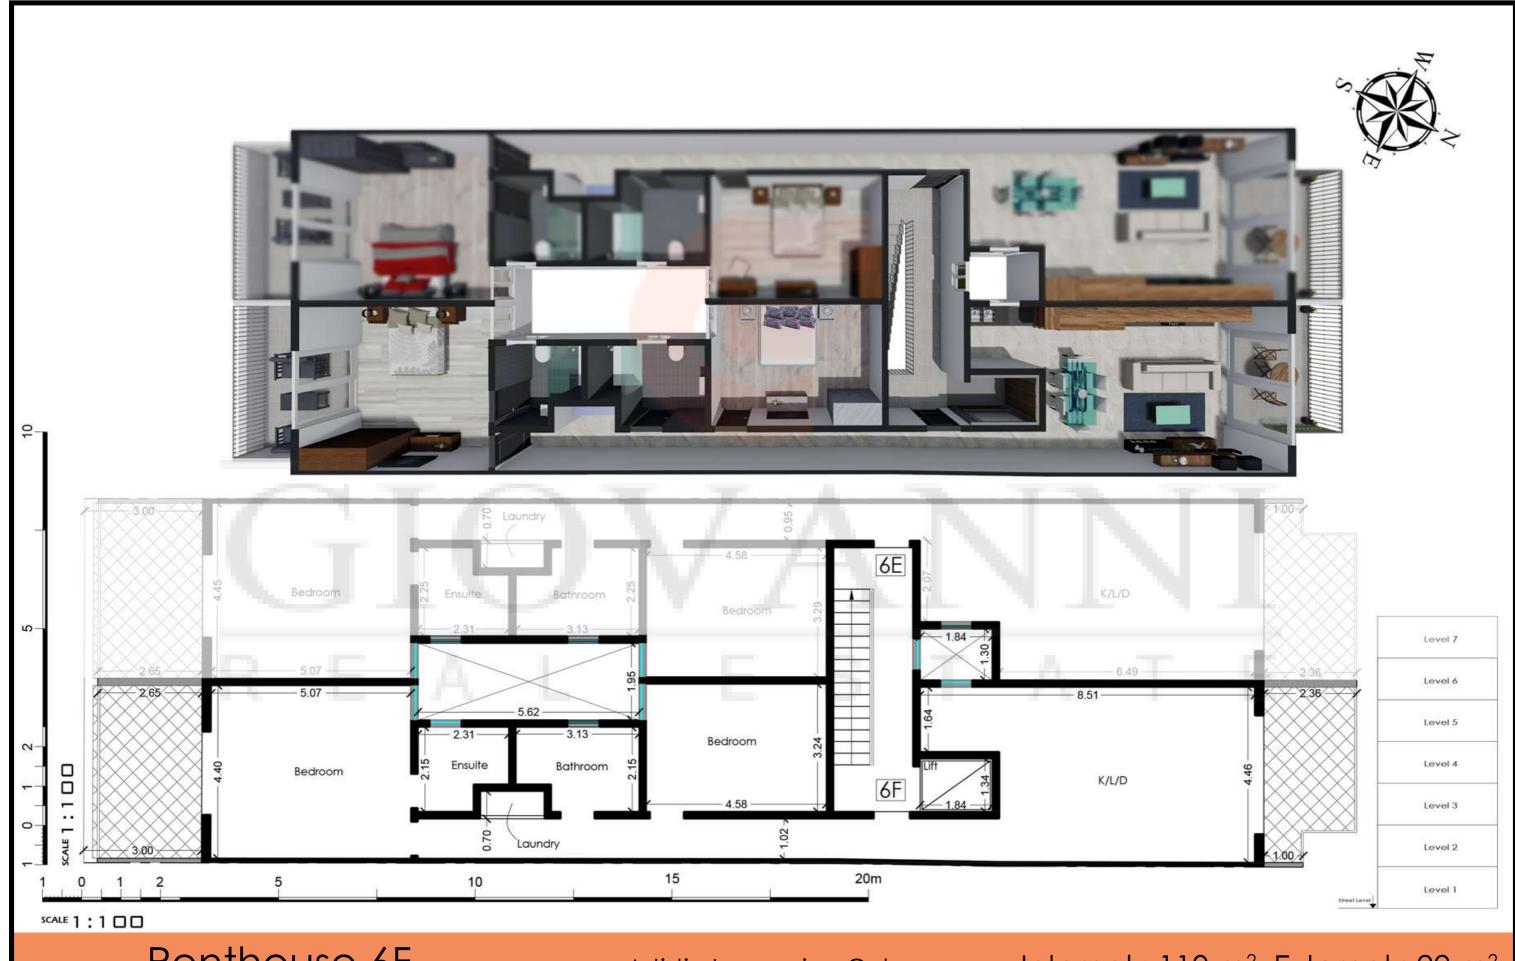

Internal: 124 m<sup>2</sup> External: 13 m<sup>2</sup>

Total Area: 137 m<sup>2</sup> circa

Penthouse 6E Sixth Floor(Level 7)

Artistic Impression Only
Beams may protrude with
minimum headroom of 2.1m

Internal: 110 m<sup>2</sup> External: 22 m<sup>2</sup>

Total Area: 132 m<sup>2</sup> circa

Penthouse 6F Sixth Floor(Level 7)

Artistic Impression Only
Beams may protrude with
minimum headroom of 2.1m

Internal: 110 m<sup>2</sup> External: 22 m<sup>2</sup>

Total Area: 132 m<sup>2</sup> circa