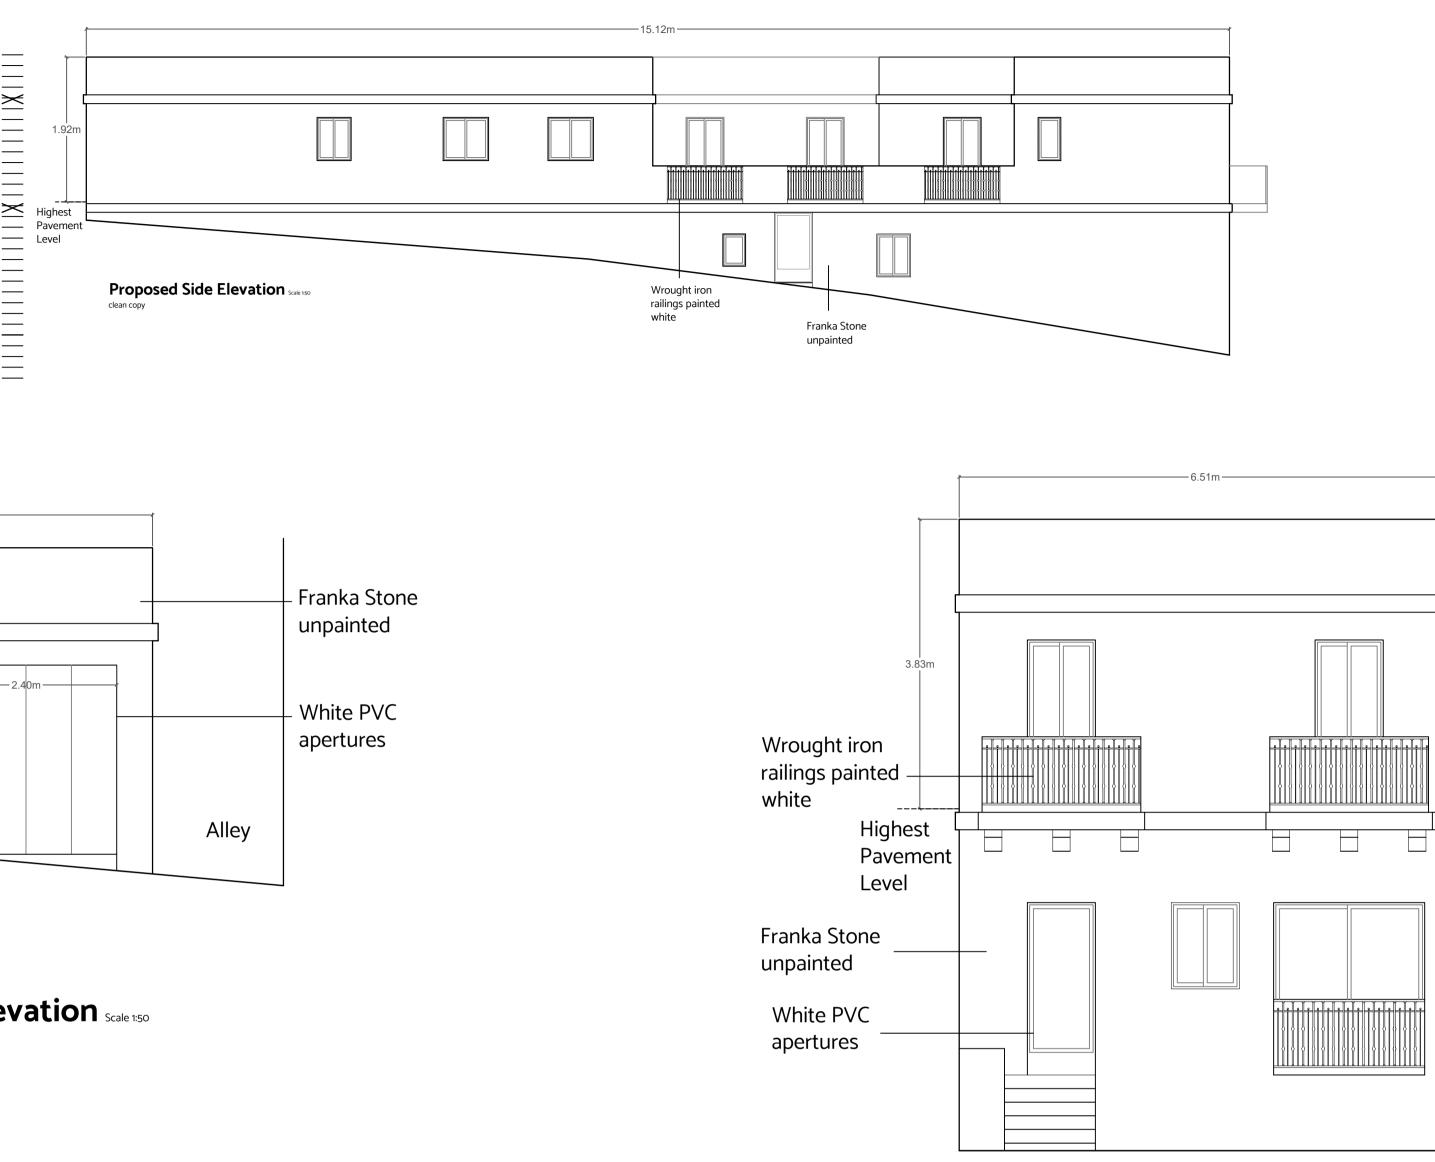

Proposed Side Elevation Scale 150 clean copy

ARCHITECTS

PROJECT CONSTRUCTION OF APARTMENTS

location QALA, GOZO

drawing title PLANS file drawing

FILEDRAWINGDATE358/202001FEBRUARY 2022

1 0 1 2 3 4 **1:100** 

0 1 2 **1:50** 