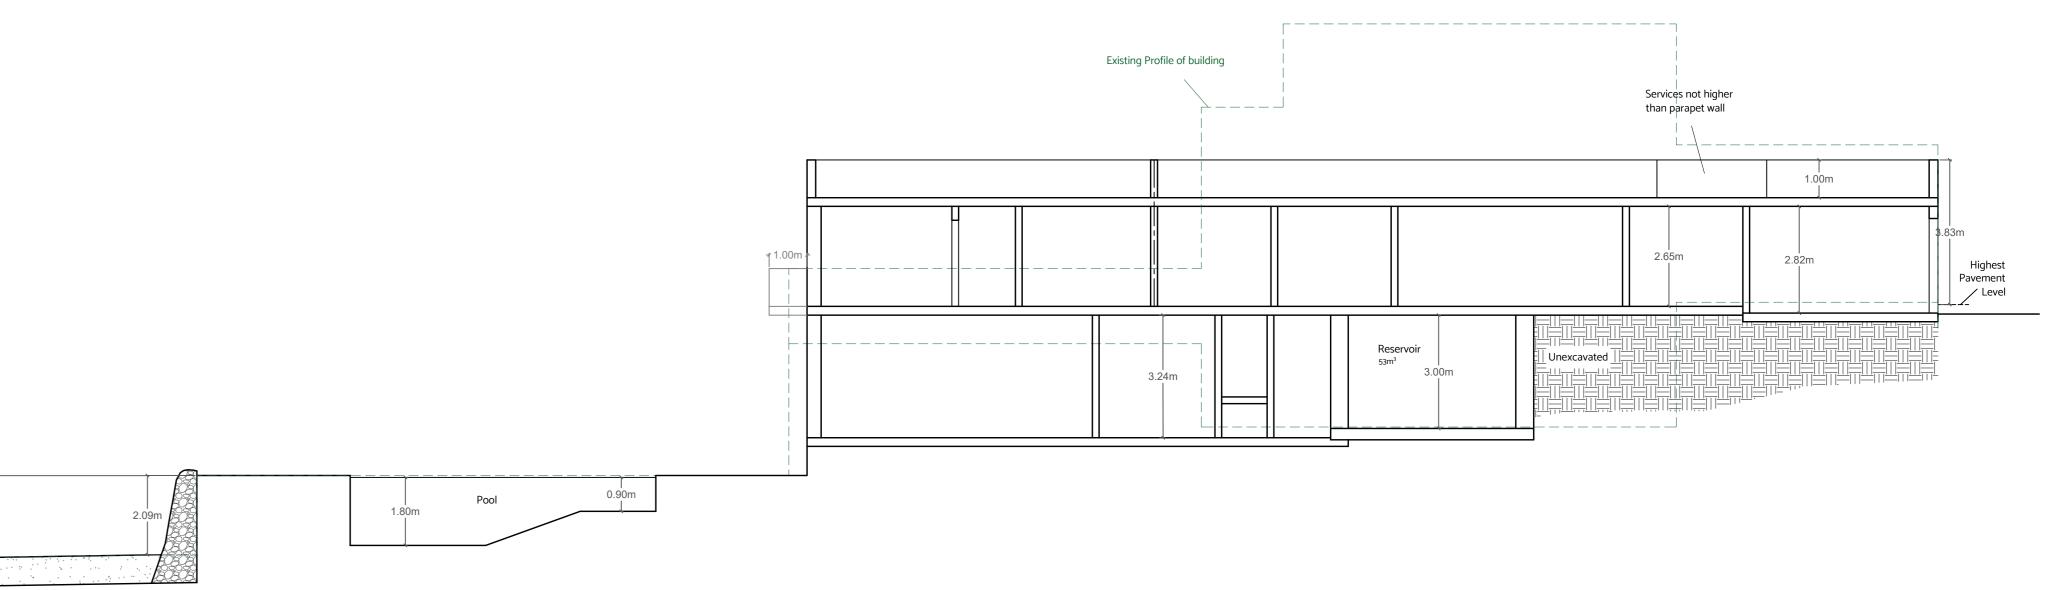

| 02      | MARCH 2021 |

1 0 1 2 3 4 **1:100** 0 1 2 **1:50** 

Proposed Back Elevation Scale 1:50 clean copy



Proposed Side Elevation Scale 150 clean copy













ARCHITECTS

PROJECT CONSTRUCTION OF APARTMENTS

location QALA, GOZO

drawing title PLANS file drawing

FILEDRAWINGDATE358/202001FEBRUARY 2022

1 0 1 2 3 4 **1:100** 

0 1 2 **1:50** 





Proposed basement Floor Level Plan Scale 1300 clean copy





Proposed Ground Floor Level Plan Scale MOO clean copy



Proposed First Floor Level Plan Scale 1000



Proposed Second Floor Level Plan Scale troo clean copy



Proposed Receded Floor Level Plan Scale troo clean copy





PROJECT CONSTRUCTION OF MAISONETTES LOCATION QALA, GOZO

DRAWING TITLE EXTENDED SECTIONAL VIEW FILE DRAWING DATE 358/2020 07 APRIL 2021

0 1 2 **1:50** 



Proposed Extended Sectional view Y-Y Scale troo clean copy