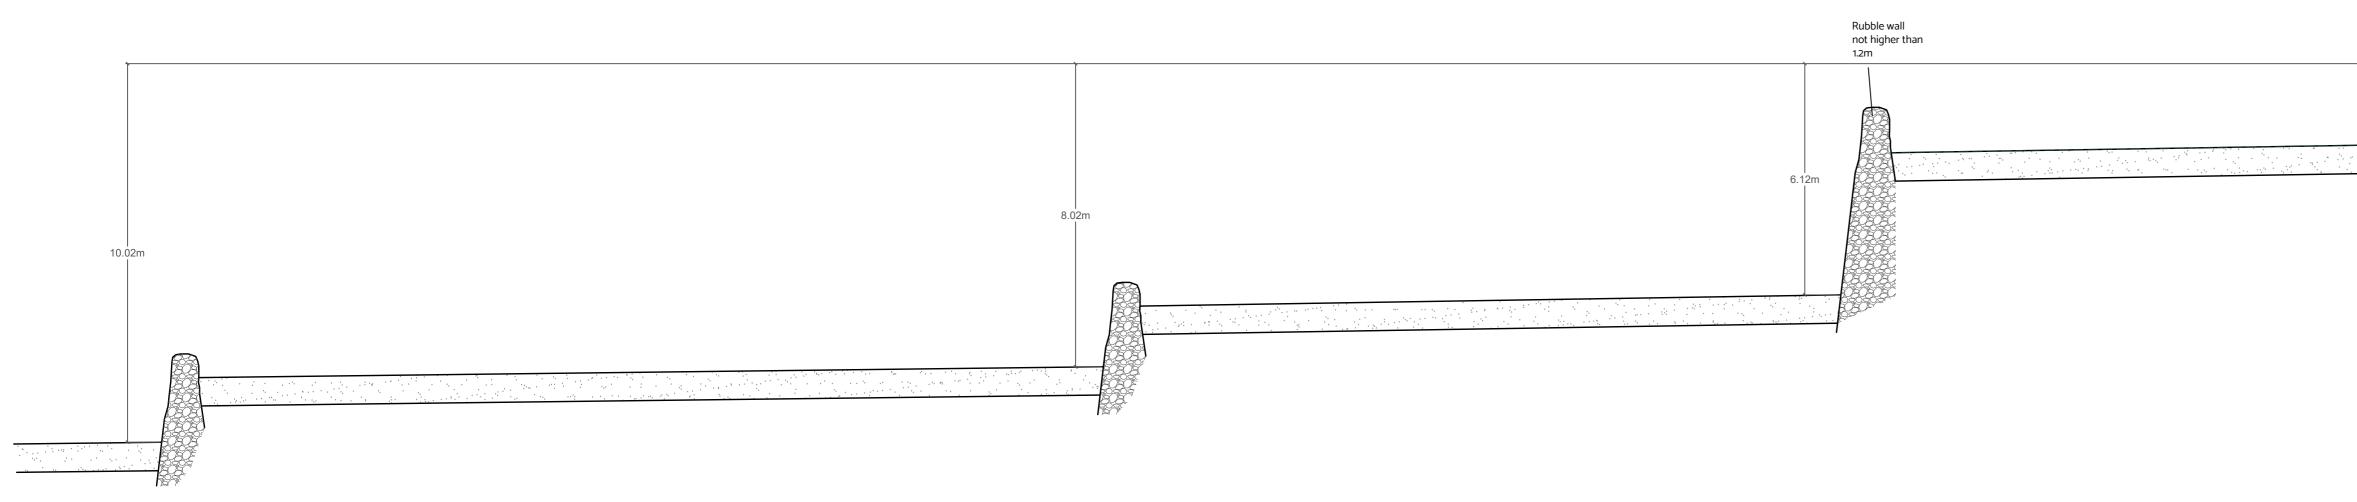

| LLLVATIONS |         |            |
|------------|---------|------------|
| FILE       | DRAWING | DATE       |
| 358/2020   | 02      | MARCH 2021 |

1 0 1 2 3 4 **1:100** 0 1 2 **1:50** 

Proposed Back Elevation Scale 1:50 clean copy



Proposed Side Elevation Scale 150 clean copy













ARCHITECTS

PROJECT CONSTRUCTION OF APARTMENTS

location QALA, GOZO

drawing title PLANS file drawing

FILEDRAWINGDATE358/202001FEBRUARY 2022

1 0 1 2 3 4 **1:100** 

0 1 2 **1:50** 





Proposed basement Floor Level Plan Scale 1300 clean copy





Proposed Ground Floor Level Plan Scale MOO clean copy



Proposed First Floor Level Plan Scale 1000



Proposed Second Floor Level Plan Scale troo clean copy



Proposed Receded Floor Level Plan Scale troo clean copy





PROJECT CONSTRUCTION OF MAISONETTES LOCATION QALA, GOZO

DRAWING TITLE EXTENDED SECTIONAL VIEW FILE DRAWING DATE 358/2020 07 APRIL 2021

0 1 2 **1:50** 



Proposed Extended Sectional view Y-Y Scale troo clean copy