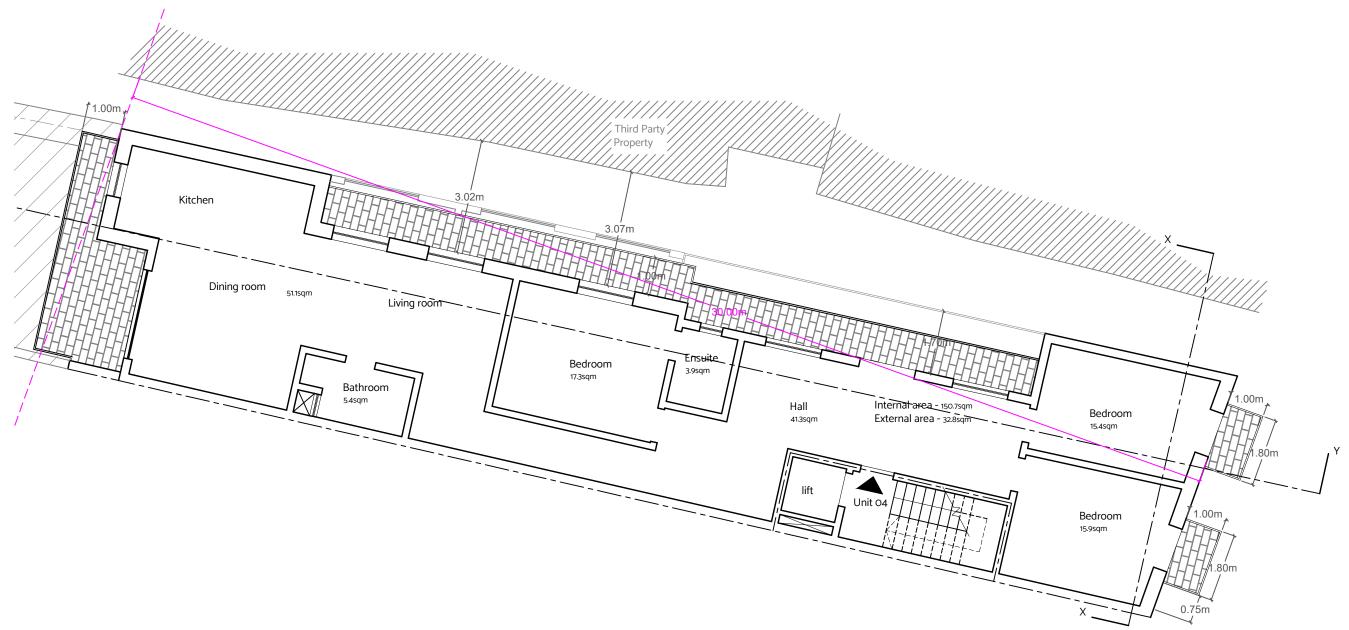

Proposed Receded Floor Level Plan Scale troo clean copy

PROJECT CONSTRUCTION OF MAISONETTES LOCATION QALA, GOZO

DRAWING TITLE EXTENDED SECTIONAL VIEW FILE DRAWING DATE 358/2020 07 APRIL 2021

0 1 2 **1:50** 