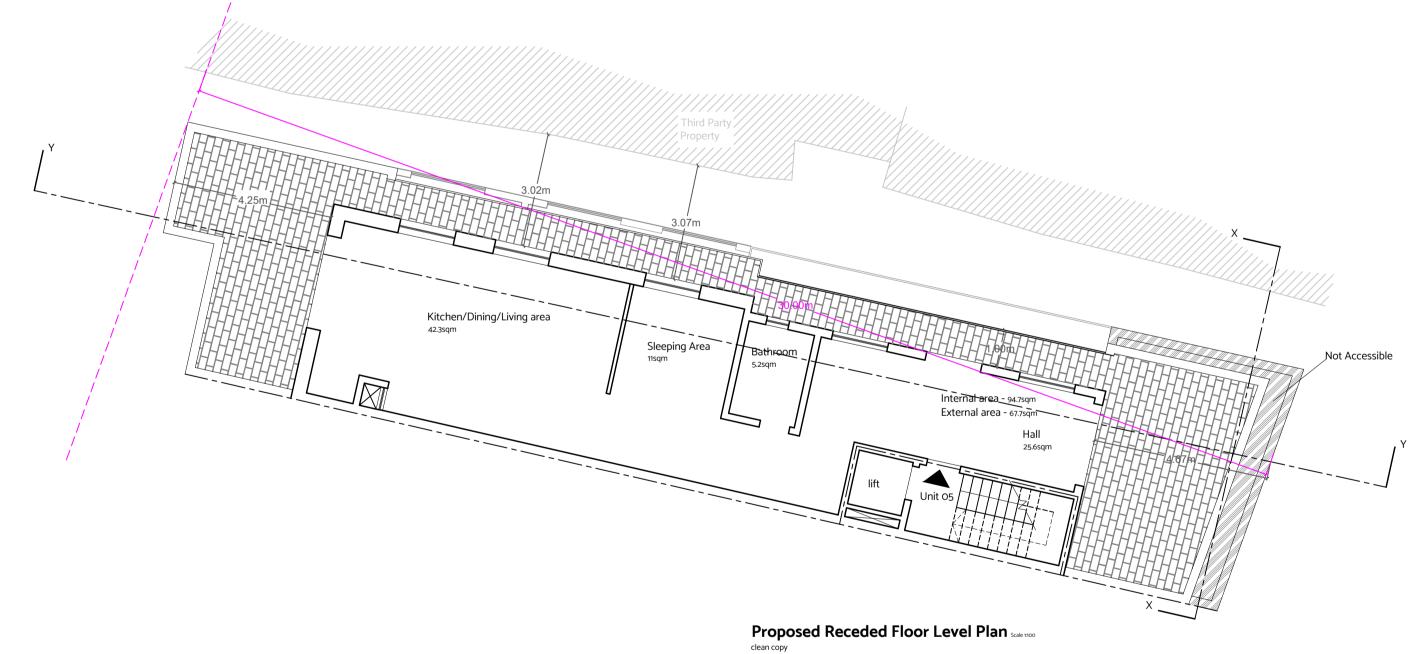

Proposed Receded Floor Level Plan Scale troo clean copy

PROJECT CONSTRUCTION OF MAISONETTES LOCATION QALA, GOZO

DRAWING TITLE EXTENDED SECTIONAL VIEW FILE DRAWING DATE 358/2020 07 APRIL 2021

0 1 2 **1:50** 