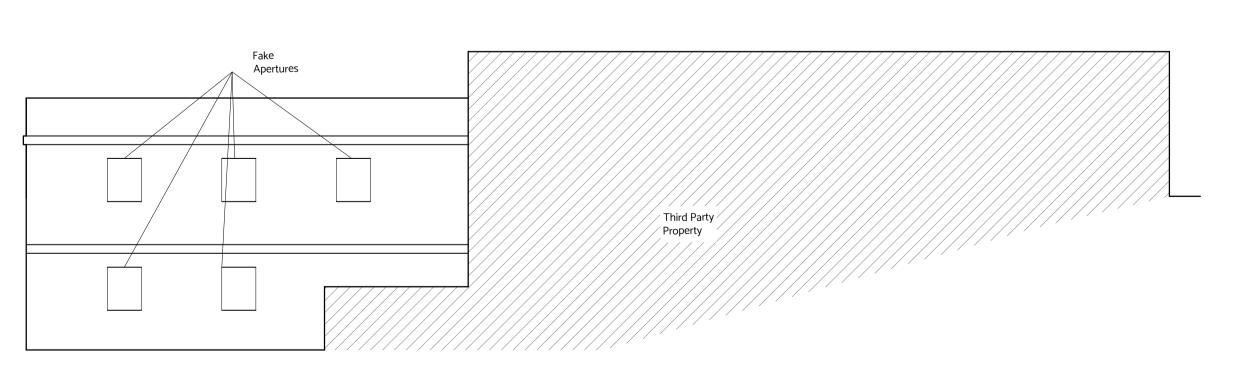

| LLLVATIONS |         |            |
|------------|---------|------------|
| FILE       | DRAWING | DATE       |
| 358/2020   | 02      | MARCH 2021 |

1 0 1 2 3 4 **1:100** 0 1 2 **1:50** 

Proposed Back Elevation Scale 1:50 clean copy



Proposed Side Elevation Scale 150 clean copy













ARCHITECTS

PROJECT CONSTRUCTION OF APARTMENTS

location QALA, GOZO

drawing title PLANS file drawing

FILEDRAWINGDATE358/202001FEBRUARY 2022

1 0 1 2 3 4 **1:100** 

0 1 2 **1:50** 





Proposed basement Floor Level Plan Scale 1300 clean copy





Proposed Ground Floor Level Plan Scale MOO clean copy



Proposed First Floor Level Plan Scale 1000



Proposed Second Floor Level Plan Scale troo clean copy



Proposed Receded Floor Level Plan Scale troo clean copy





PROJECT CONSTRUCTION OF MAISONETTES LOCATION QALA, GOZO

DRAWING TITLE EXTENDED SECTIONAL VIEW FILE DRAWING DATE 358/2020 07 APRIL 2021

0 1 2 **1:50** 



Proposed Extended Sectional view Y-Y Scale troo clean copy