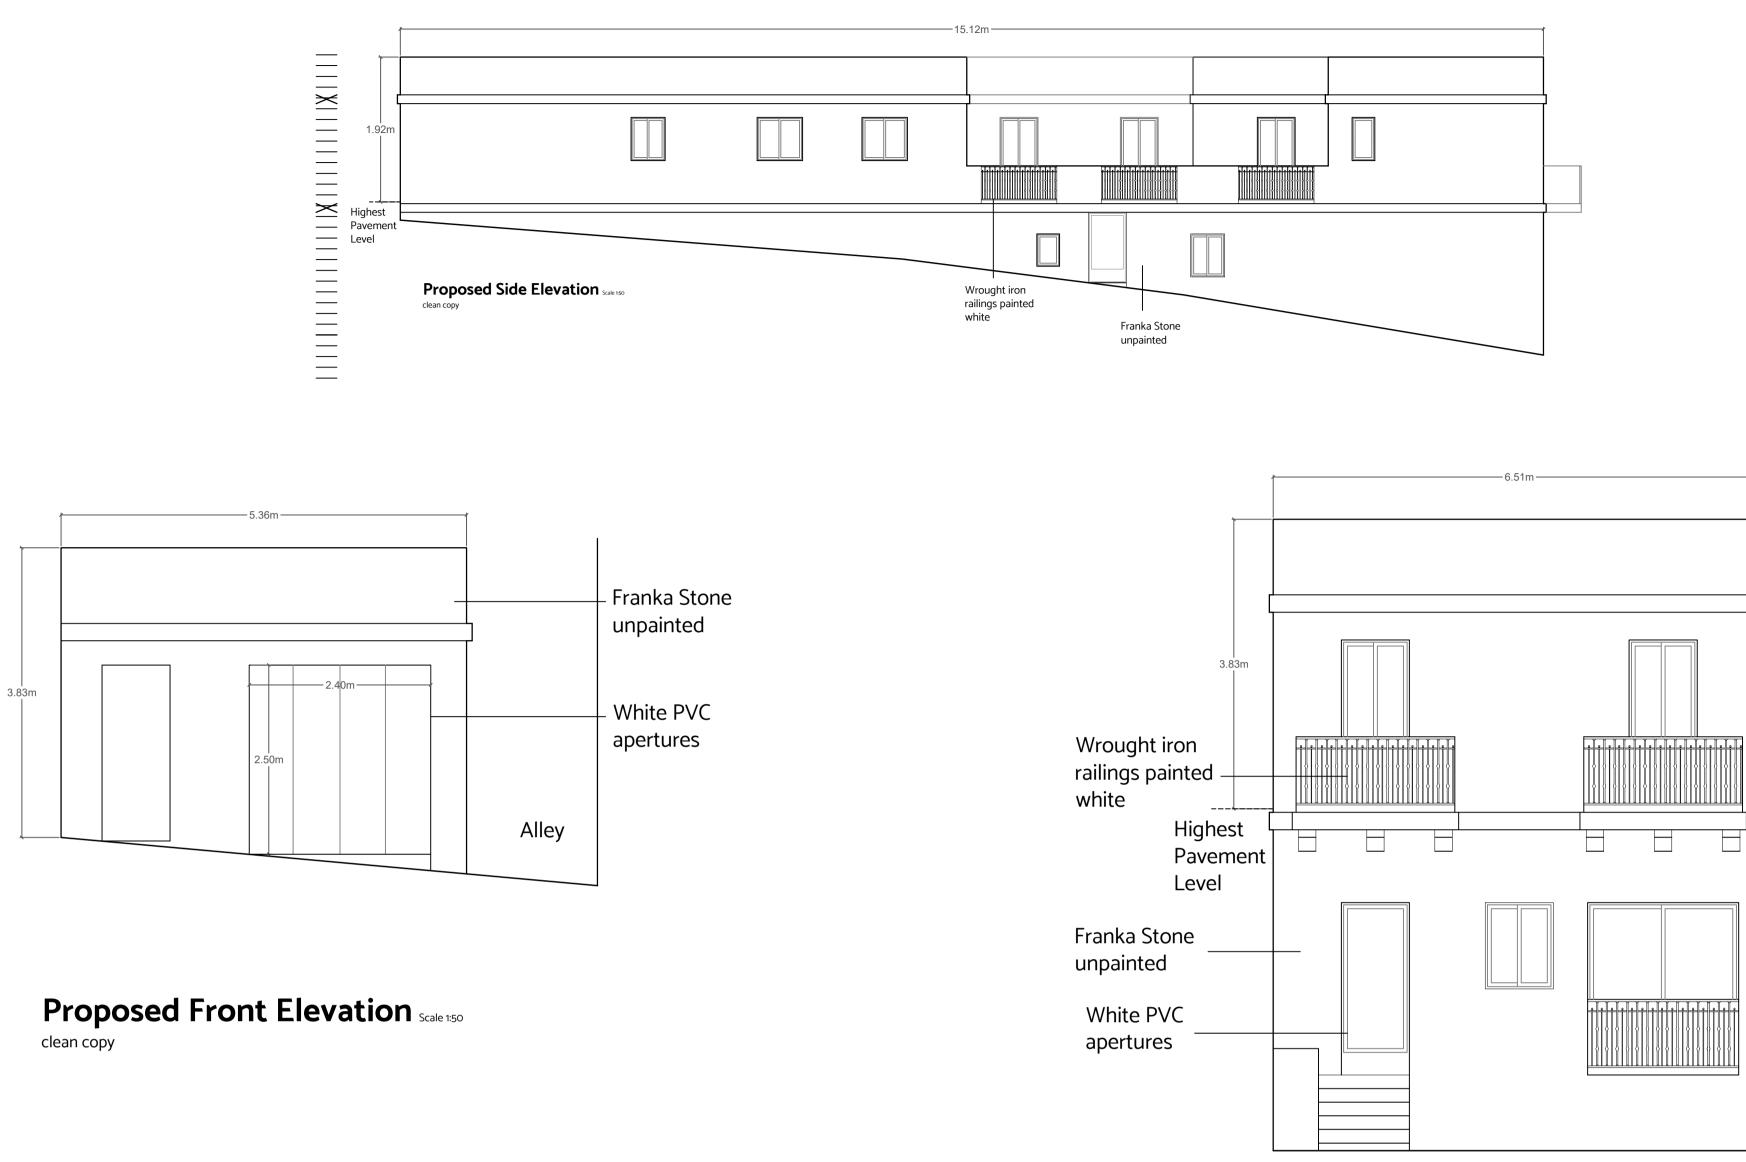

Proposed Side Elevation Scale 150 clean copy

ARCHITECTS

PROJECT CONSTRUCTION OF APARTMENTS

location QALA, GOZO

drawing title PLANS file drawing

FILEDRAWINGDATE358/202001FEBRUARY 2022

1 0 1 2 3 4 **1:100** 

0 1 2 **1:50** 