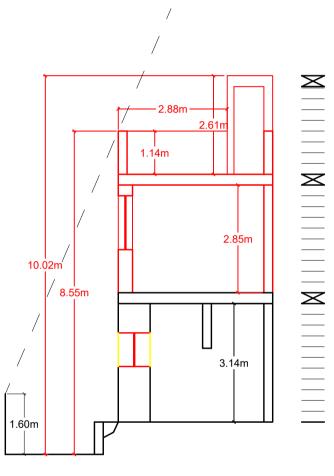

Proposed Roof Plan Scale 1100 clean copy

Page 1 of 1

NELEVATION A

This is an electronic stamp and does not require a signature.

Existing Section X-X scale 1100
Pre-1967 Dwelling

Proposed Section X-X Scale 1100

Proposed Section Y-Y Scale 1100

Proposed Section X-X Scale 1100

Proposed Section Y-Y Scale 1100 clean copy