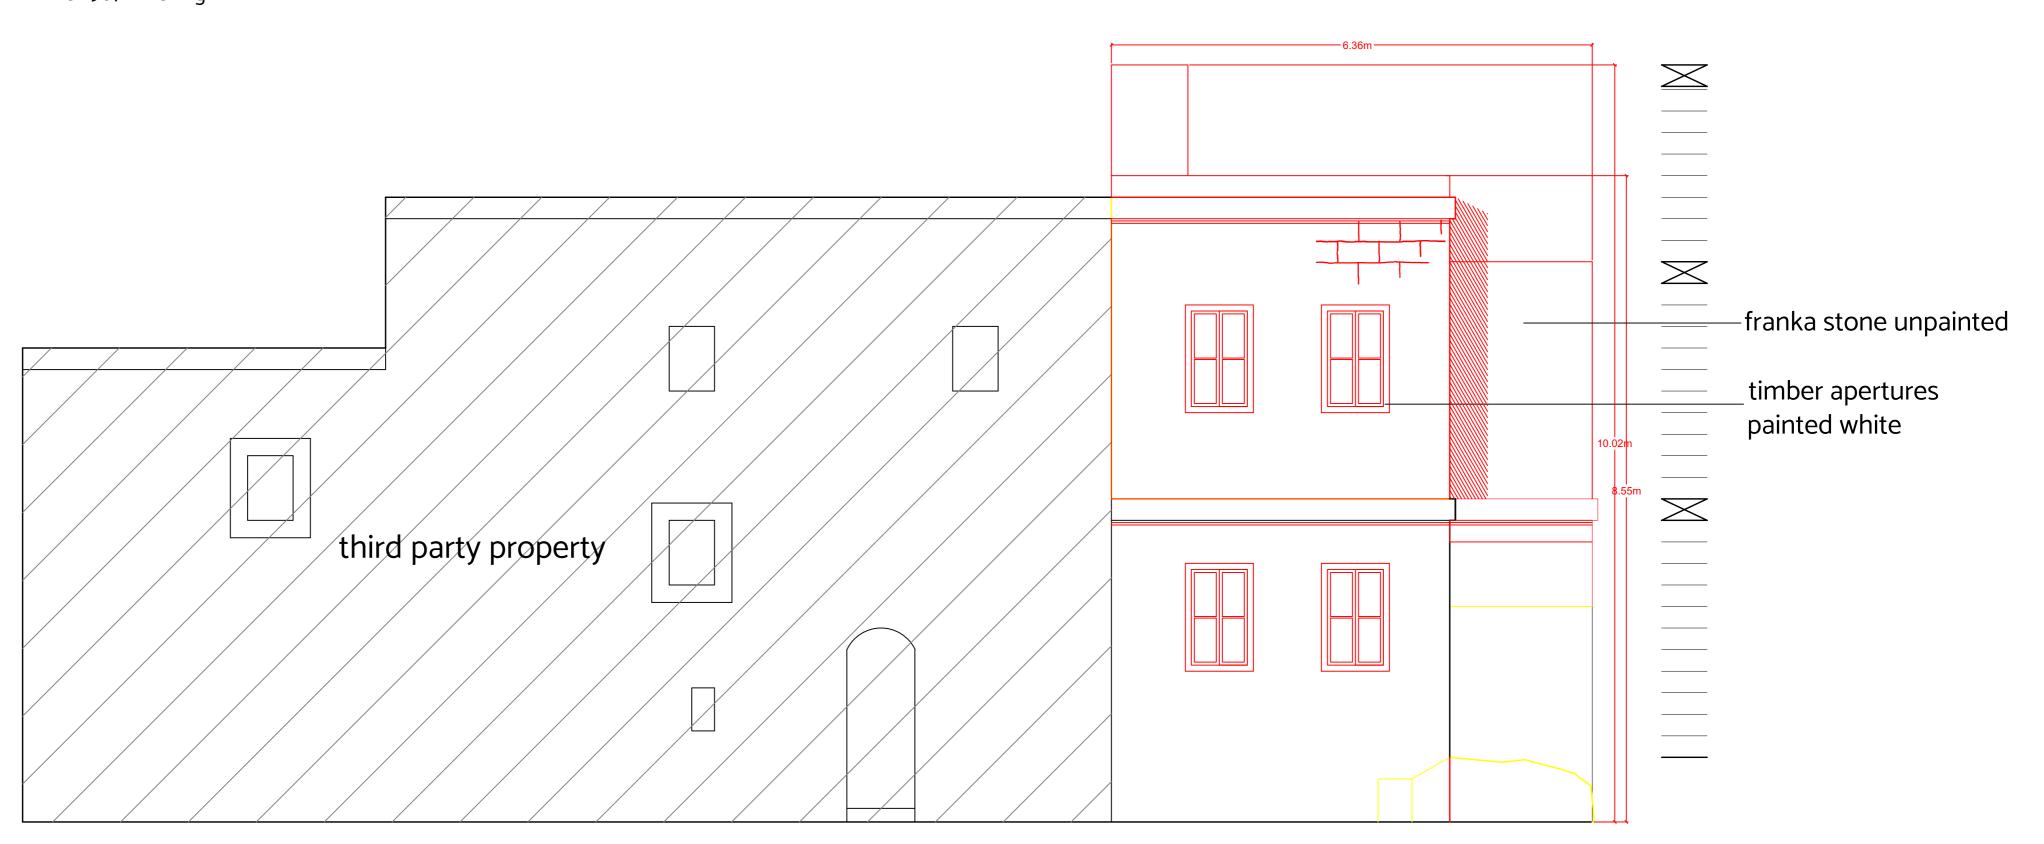

Proposed Roof Plan Scale 1100 clean copy

Page 1 of 1

NELEVATION A

This is an electronic stamp and does not require a signature.



Existing Section X-X scale 1100
Pre-1967 Dwelling





Proposed Section X-X Scale 1100



Proposed Section Y-Y Scale 1100



Proposed Section X-X Scale 1100



Proposed Section Y-Y Scale 1100 clean copy



## **Existing Front Elevation A Scale 1:50**

Pre-1967 Dwelling



## Proposed Front Elevation A Scale 1:50



Proposed Front Elevation A Scale 1:50



Existing Front Elevation B Scale 1:50

Pre-1967 Dwelling



Proposed Front Elevation B Scale 1:50



Proposed Front Elevation B Scale 1:50
Clean copy