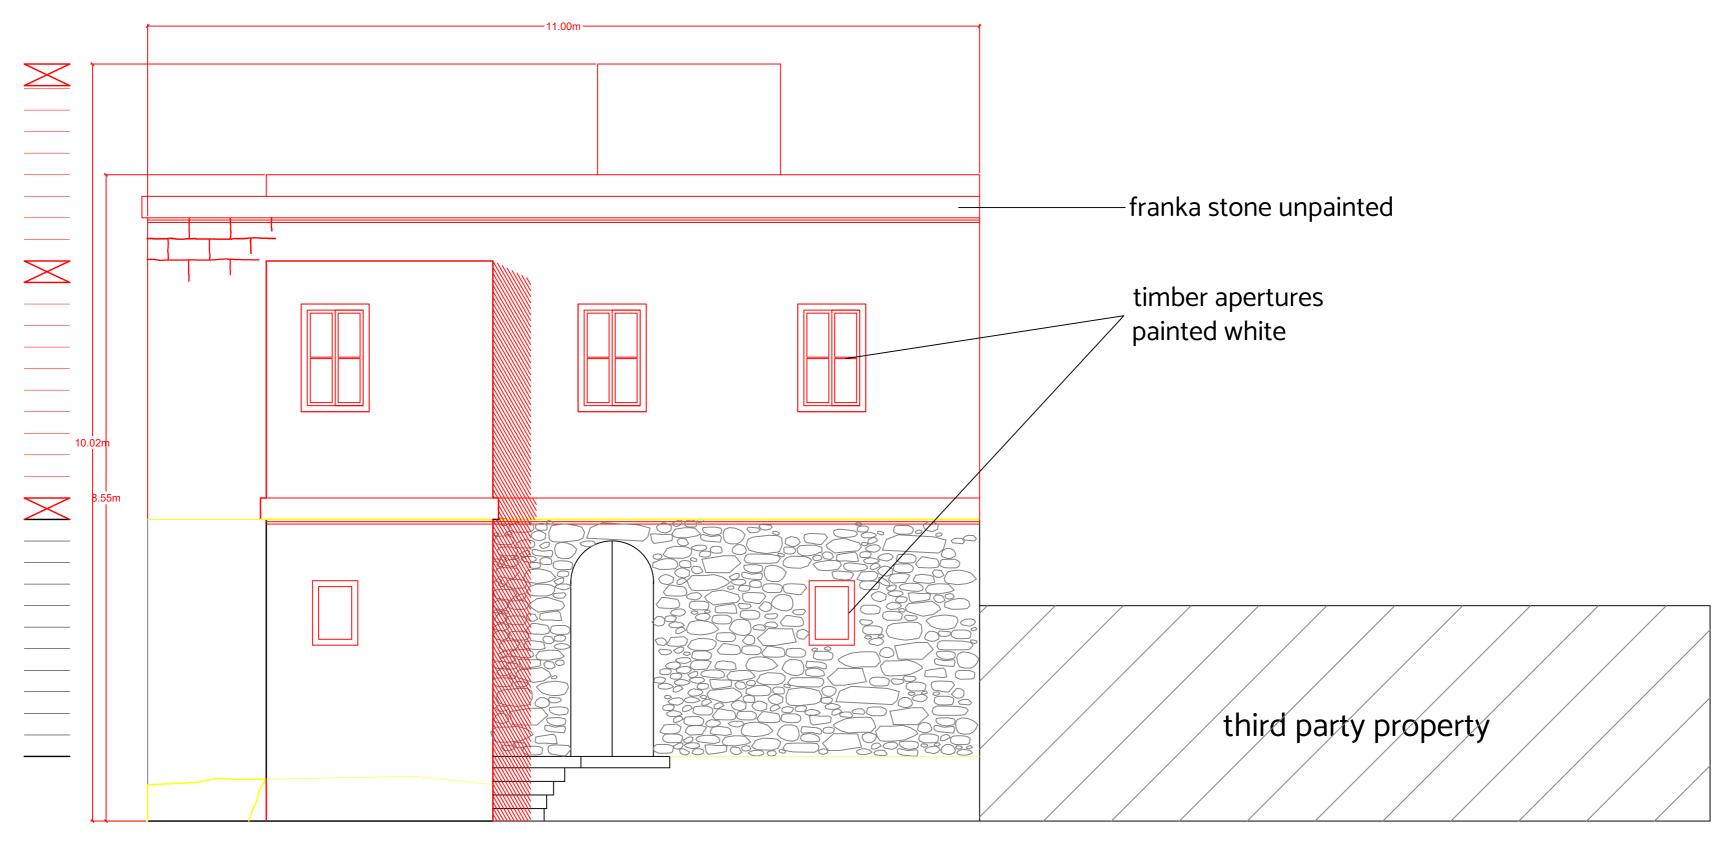

## Proposed Front Elevation A Scale 1:50

Proposed Front Elevation A Scale 1:50

Existing Front Elevation B Scale 1:50

Pre-1967 Dwelling

Proposed Front Elevation B Scale 1:50

Proposed Front Elevation B Scale 1:50
Clean copy