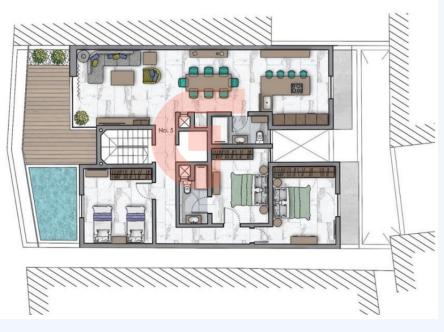

## rniture Plan Layout – Penthouse Level

## Sannat, GOZO

This new development is located on the outskirts of this sought-after village, in the south of the quaint island of Gozo. The development is situated 10 minutes away from all corners of the island with easy access to all other villages, beaches, and above all the town center. This development is ideal both as a residential or as an investment. The project consists of a lobby and stairwell, leading to a modern lift with access to all levels. All apartments and penthouses consist of a large, spacious, and well-light kitchen dining living room, two/three bedrooms, and a main bathroom together with front and back balconies. The apartments are being offered in shell form with optional finishing packages. Whilst the common parts are being offered finished to a very high standard. The common parts of this development are being offered fully finished including an elevator with marble stairs and a fully equipped lobby. Apartment No 5 €297,000 3 bedroom Int area -127.00m<sup>2</sup> Ext area - 23.00m<sup>2</sup> Prices of apartments are in shell form state.Garages available are optional. Starting €25,000Common Parts at @ €8,000

| BASE IN    | FORMATION:                |  |
|------------|---------------------------|--|
| Bed        | : 2                       |  |
| Bath       | : 1                       |  |
| LAND I     | NFORMATION:               |  |
| Square for | et : 90                   |  |
| BUILDI     | NG INFORMATION:           |  |
| Flooring   | : Second-Floor            |  |
| CONVE      | NIENCE:                   |  |
| General    | Amenities: Shell-Form,    |  |
| Exterior   | Amenities: Balcony,       |  |
| Interior   | Amenities: Lift/Elevator, |  |