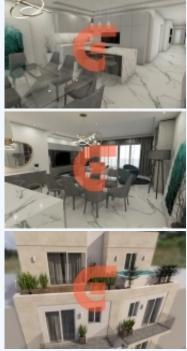

## Sannat, GOZO

This new development is located on the outskirts of this sought-after village, in the south of the quaint island of Gozo. The development is situated 10 minutes away from all corners of the island with easy access to all other villages, beaches, and above all the town center. This development is ideal both as a residential or as an investment. The project consists of a lobby and stairwell, leading to a modern lift with access to all levels. All apartments and penthouses consist of a large, spacious, and well-light kitchen dining living room, two/three bedrooms, and a main bathroom together with front and back balconies. The apartments are being offered in shell form with optional finishing packages. Whilst the common parts are being offered finished to a very high standard. The common parts of this development are being offered fully finished including an elevator with marble stairs and a fully equipped lobby. Apartment No 5 €297,000 3 bedroom Int area -127.00m<sup>2</sup> Ext area - 23.00m<sup>2</sup> Prices of apartments are in shell form state.Garages available are optional. Starting €25,000Common Parts at @ €8,000