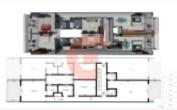

## Xlendi, GOZO

Only a 2-minute walk from the seafront, this block faces ODZ majestic cliffs in a very tranquil area of Xlendi. The typical layout consists of a combined kitchen and dining living overlooking the back terrace facing the country and cliff views, 2 bedrooms (main with en-suite), a main bathroom, and a front terrace. Being sold in shell-form at pre-construction prices with common parts and lift included in the price. Penthouse No.06F Sixth-Floor 2 2 132m2 €238,000 Pdf plans below?