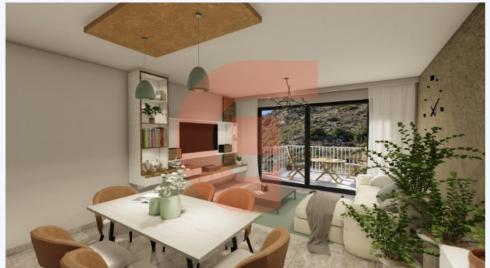

## Xlendi, GOZO

Only a 2-minute walk from the seafront, this block faces ODZ majestic cliffs in a very tranquil area of Xlendi. The typical layout consists of a combined kitchen and dining living overlooking the back terrace facing the country and cliff views, 2 bedrooms (main with en-suite), a main bathroom, and a front terrace. Being sold in shell-form at pre-construction prices with common parts and lift included in the price. Penthouse No.06F Sixth-Floor 2 2 132m2 €238,000 Pdf plans below?