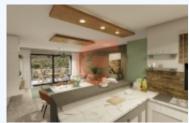

## Xlendi, GOZO

Only a 2-minute walk from the seafront, this block faces ODZ majestic cliffs in a very tranquil area of Xlendi. The typical layout consists of a combined kitchen and dining living overlooking the back terrace facing the country and cliff views, 2 bedrooms (main with en-suite), a main bathroom, and a front terrace. Being sold in shell-form at pre-construction prices with common parts and lift included in the price. Penthouse No.06F Sixth-Floor 2 2 132m2 €238,000 Pdf plans below?