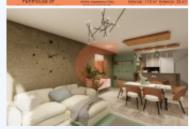

## Xlendi, GOZO

Only a 2-minute walk from the seafront, this block faces ODZ majestic cliffs in a very tranquil area of Xlendi. The typical layout consists of a combined kitchen and dining living overlooking the back terrace facing the country and cliff views, 2 bedrooms (main with en-suite), a main bathroom, and a front terrace. Being sold in shell-form at pre-construction prices with common parts and lift included in the price. Penthouse No.06F Sixth-Floor 2 2 132m2 €238,000 Pdf plans below?