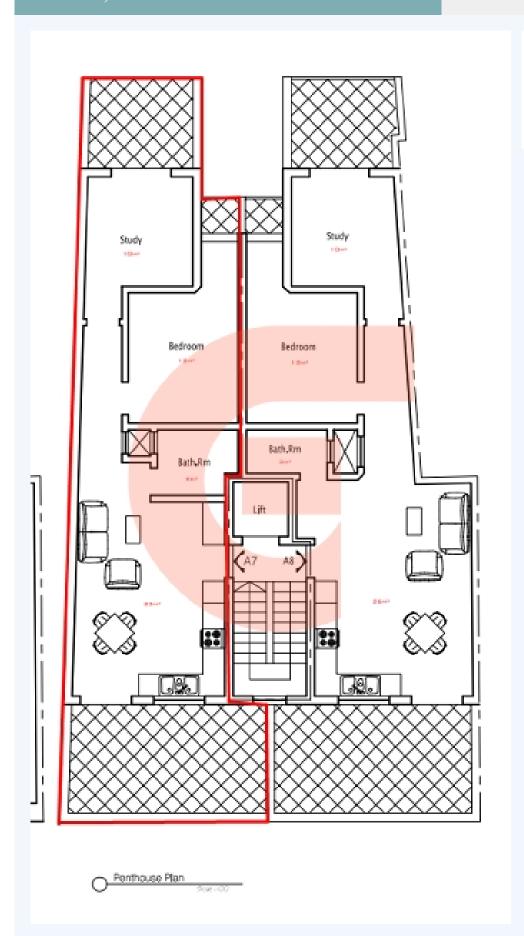

Victoria, GOZO

BASE INFORMATION:
Bed : 2

A new smart development located on the outskirts of the capital city of Victoria this two-bedroom, Penthouse served with a lift. The property offers a modern functional layout featuring an open plan kitchen/living/dining area leading to a front terrace, 2 bedrooms (main with en-suite), a main bathroom, and a back terrace. Being offered in shell form with an optional finishing package available upon request. Common parts are included in the price.

LAND INFORMATION:

Square feet : 91

Bath

**CONVENIENCE:** 

General Amenities: Shell-Form, Exterior Amenities: Terrace, Airspace, Interior Amenities: Lift/Elevator,