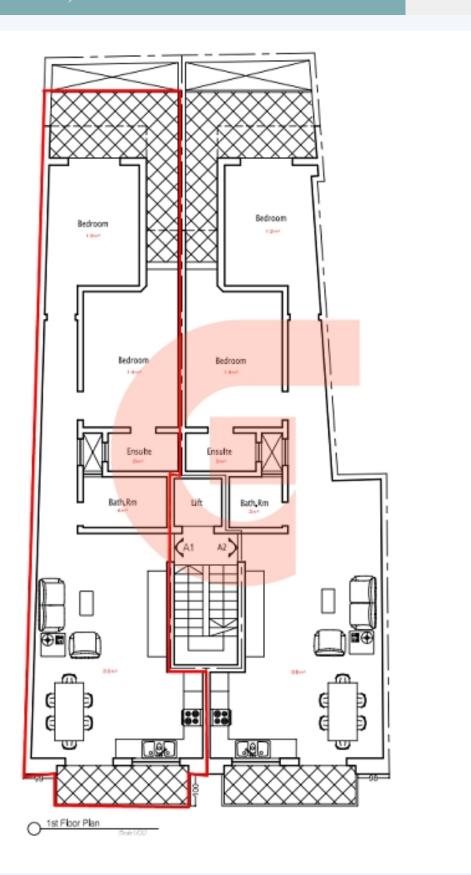

## Victoria, GOZO

A new smart development located on the outskirts of the capital city of Victoria this two-bedroom, first-floor Apartment served with a lift. The property offers a modern functional layout featuring an open plan kitchen/living/dining area leading to a front balcony, 2 bedrooms (1 enjoys en-suite facilities), a main bathroom, and a backyard. Being offered in shell form with an optional finishing package available upon

## BASE INFORMATION:

Bed : 2 Bath : 2

## LAND INFORMATION:

Square feet : 102

request. Common parts are included in the price.

CONVENIENCE:

General Amenities: Shell-Form, Exterior Amenities: Yard,Balcony, Interior Amenities: Lift/Elevator,