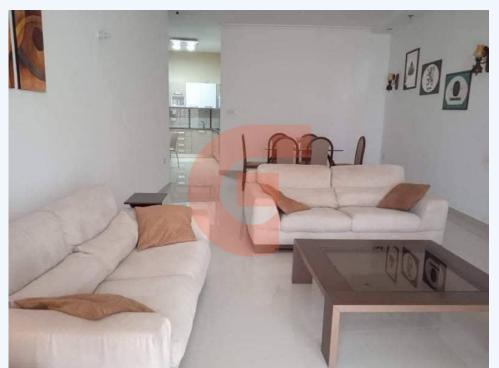

## Sannat, GOZO

A very bright and large 170m² first-floor apartment served with a lift in a new block. The property consists of a larger-than-usual sitting/dining that leads to the front terrace and a combined kitchen in an open plan. Main bathroom. Main bedroom with en-suite and another two spacious bedrooms. Laundry and a balcony at the back. It is located in a very nice area where you can easily take a walk in the beautiful countryside of Sanap cliffs which is a few minutes walk away from the apartment. Pdf plans below ?