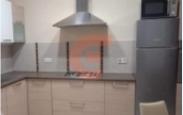

## Sannat, GOZO

A very bright and large 170m² first-floor apartment served with a lift in a new block. The property consists of a larger-than-usual sitting/dining that leads to the front terrace and a combined kitchen in an open plan. Main bathroom. Main bedroom with en-suite and another two spacious bedrooms. Laundry and a balcony at the back. It is located in a very nice area where you can easily take a walk in the beautiful countryside of Sanap cliffs which is a few minutes walk away from the apartment. Pdf plans below ?