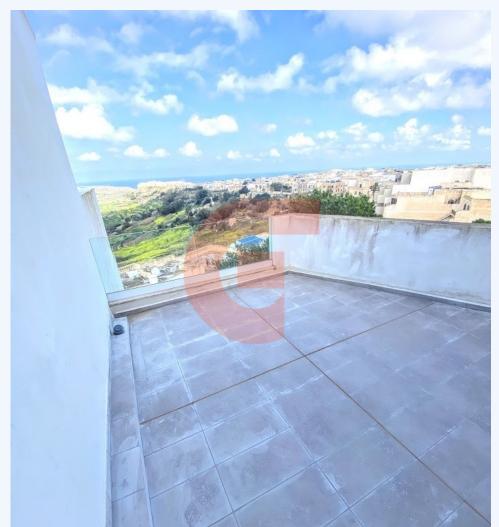

## Nadur, GOZO

A new development offering a finished Penthouse set in a quiet residential area within walking distance to the Belvedere overlooking the Channel. Entrance onto a fantastic open plan kitchen/living/dining area leading to a back entertaining terrace, 3 bedrooms (one enjoying en-suite facilities), main bathroom, and a front terrace. Units are being sold finished to high standards including finished common parts, lift, marble stairs, bathrooms, and PVC apertures. Distinguishing this project is its very entrance which is through a landscaped square enjoying full tranquillity. Optional lock-up garages are available. Viewing is highly recommended! Pdf Plans Below ?